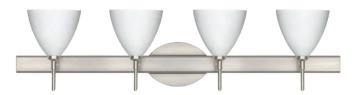

#### **DESCRIPTION**

2-4 light vanity luminaires featuring handcrafted glass. Multilight version of 1SW Mia sconce.

#### **DIFFUSER**

Shade shall be handcrafted glass of various decors. 5.0" Dia. x 4.5" H, spaced 7.875" apart on center.

1779MA Magma **1779MG** Marble Grigio 1779SF Silver Foil

1779HV Halva

Metal Finish

**BR** Bronze

PN Polished Nickel SN Satin Nickel

2SW: 14.625" L

4SW: 30.375"L

Canopy allows direct wiring without outlet box, where armored cable or non-metallic sheathed cable is employed, and the decorative outlet box cover is not required. Orient upward or downward, wall-mount only.