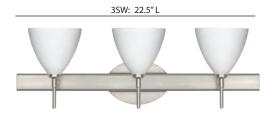

#### **DESCRIPTION**

2-4 light vanity luminaires featuring handcrafted glass. Multilight version of 1SW Mia sconce.

#### **DIFFUSER**

Shade shall be handcrafted glass of various decors. 5.0" Dia. x 4.5" H, spaced 7.875" apart on center.

1779MA Magma **1779MG** Marble Grigio 1779SF Silver Foil

1779HV Halva

Metal Finish

**BR** Bronze

PN Polished Nickel SN Satin Nickel

2SW: 14.625" L

4SW: 30.375"L

Canopy allows direct wiring without outlet box, where armored cable or non-metallic sheathed cable is employed, and the decorative outlet box cover is not required. Orient upward or downward, wall-mount only.