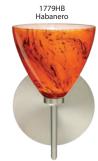

# **ORDERING:**

<u>Fixture</u> 2SW 2 Light 3SW 3 Light 4SW 4 Light

Decor **177907** Opal Matte **177918** Amber Cloud

**177919** Carrera 177941 Garnet

**177980** Amber Matte **177986** Blue Cloud 1779CE Ceylon 1779CF Copper Foil 1779GF Gold Foil 1779HB Habanero 1779HN Honey

1779MA Magma **1779MG** Marble Grigio 1779SF Silver Foil

1779HV Halva

Metal Finish

**BR** Bronze

PN Polished Nickel SN Satin Nickel

2SW: 14.625" L

4SW: 30.375"L

Canopy allows direct wiring without outlet box, where armored cable or non-metallic sheathed cable is employed, and the decorative outlet box cover is not required. Orient upward or downward, wall-mount only.