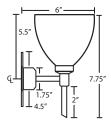

#### **DIFFUSER**

Shade shall be handcrafted glass of various decors. 5.0" Dia. x 4.5" H, spaced 7.875" apart on center.

### **MOUNTING**

Installs directly to a 4" octagonal outlet box, with 1.75" left or right offset. Canopy allows direct wiring without outlet box, where armored cable or non-metallic sheathed cable is employed, and the decorative outlet box cover is not required. Orient upward or downward, wall-mount only.

1779MA Magma **1779MG** Marble Grigio 1779SF Silver Foil

1779HV Halva

Metal Finish

**BR** Bronze

PN Polished Nickel SN Satin Nickel

2SW: 14.625" L

4SW: 30.375"L

Canopy allows direct wiring without outlet box, where armored cable or non-metallic sheathed cable is employed, and the decorative outlet box cover is not required. Orient upward or downward, wall-mount only.