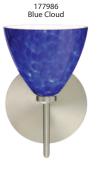

# **ORDERING:**

<u>Fixture</u> 2SW 2 Light 3SW 3 Light 4SW 4 Light

Decor **177907** Opal Matte **177918** Amber Cloud

**177919** Carrera 177941 Garnet

**177980** Amber Matte **177986** Blue Cloud 1779CE Ceylon 1779CF Copper Foil 1779GF Gold Foil 1779HB Habanero 1779HN Honey