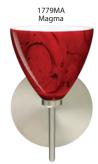

# **ORDERING:**

<u>Fixture</u> 2SW 2 Light 3SW 3 Light 4SW 4 Light

Decor **177907** Opal Matte **177918** Amber Cloud

**177919** Carrera 177941 Garnet

**177980** Amber Matte **177986** Blue Cloud 1779CE Ceylon 1779CF Copper Foil 1779GF Gold Foil 1779HB Habanero 1779HN Honey

1779MA Magma **1779MG** Marble Grigio 1779SF Silver Foil

1779HV Halva

Metal Finish

**BR** Bronze

PN Polished Nickel SN Satin Nickel

2SW: 14.625" L

4SW: 30.375"L

Canopy allows direct wiring without outlet box, where armored cable or non-metallic sheathed cable is employed, and the decorative outlet box cover is not required. Orient upward or downward, wall-mount only.