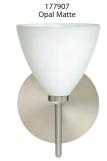

# **ORDERING:**

<u>Fixture</u> 2SW 2 Light 3SW 3 Light 4SW 4 Light

Decor **177907** Opal Matte **177918** Amber Cloud

**177919** Carrera 177941 Garnet

**177980** Amber Matte **177986** Blue Cloud 1779CE Ceylon 1779CF Copper Foil 1779GF Gold Foil 1779HB Habanero 1779HN Honey