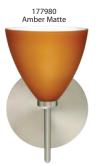

# **ORDERING:**

<u>Fixture</u> 2SW 2 Light 3SW 3 Light 4SW 4 Light

Decor **177907** Opal Matte **177918** Amber Cloud

**177919** Carrera 177941 Garnet

**177980** Amber Matte **177986** Blue Cloud 1779CE Ceylon 1779CF Copper Foil 1779GF Gold Foil 1779HB Habanero 1779HN Honey