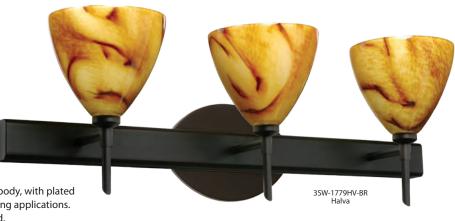

#### **DESCRIPTION**

2-4 light vanity luminaires featuring handcrafted glass. Multilight version of 1SW Mia sconce.

#### **DIFFUSER**

Shade shall be handcrafted glass of various decors. 5.0" Dia. x 4.5" H, spaced 7.875" apart on center.

### **CONSTRUCTION**

Fixture utilizes metal arm assembly and stamped steel body, with plated finish. Decorative finials can be removed for downlighting applications. Decorative outlet box cover optional when not required.

# **ORDERING:**

<u>Fixture</u> 2SW 2 Light 3SW 3 Light 4SW 4 Light

Decor **177907** Opal Matte **177918** Amber Cloud

**177919** Carrera 177941 Garnet

**177980** Amber Matte **177986** Blue Cloud 1779CE Ceylon 1779CF Copper Foil 1779GF Gold Foil 1779HB Habanero 1779HN Honey

1779MA Magma **1779MG** Marble Grigio 1779SF Silver Foil

1779HV Halva

Metal Finish

**BR** Bronze

PN Polished Nickel SN Satin Nickel

2SW: 14.625" L

4SW: 30.375"L

Canopy allows direct wiring without outlet box, where armored cable or non-metallic sheathed cable is employed, and the decorative outlet box cover is not required. Orient upward or downward, wall-mount only.