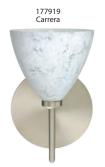

# **ORDERING:**

<u>Fixture</u> 2SW 2 Light 3SW 3 Light 4SW 4 Light

Decor **177907** Opal Matte **177918** Amber Cloud

**177919** Carrera 177941 Garnet

**177980** Amber Matte **177986** Blue Cloud 1779CE Ceylon 1779CF Copper Foil 1779GF Gold Foil 1779HB Habanero 1779HN Honey