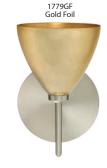

# **ORDERING:**

<u>Fixture</u> 2SW 2 Light 3SW 3 Light 4SW 4 Light

Decor **177907** Opal Matte **177918** Amber Cloud

**177919** Carrera 177941 Garnet

**177980** Amber Matte **177986** Blue Cloud 1779CE Ceylon 1779CF Copper Foil 1779GF Gold Foil 1779HB Habanero 1779HN Honey

1779MA Magma **1779MG** Marble Grigio 1779SF Silver Foil

1779HV Halva

Metal Finish

**BR** Bronze

PN Polished Nickel SN Satin Nickel

2SW: 14.625" L

4SW: 30.375"L

Canopy allows direct wiring without outlet box, where armored cable or non-metallic sheathed cable is employed, and the decorative outlet box cover is not required. Orient upward or downward, wall-mount only.