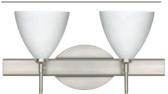

#### **DESCRIPTION**

2-4 light vanity luminaires featuring handcrafted glass. Multilight version of 1SW Mia sconce.

#### **DIFFUSER**

Shade shall be handcrafted glass of various decors. 5.0" Dia. x 4.5" H, spaced 7.875" apart on center.

### **CONSTRUCTION**

Fixture utilizes metal arm assembly and stamped steel body, with plated finish. Decorative finials can be removed for downlighting applications. Decorative outlet box cover optional when not required.

## **METAL FINISH**

Fixture shall be finished in Bronze, Polish Nickel or Satin Nickel.