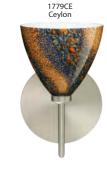

# **ORDERING:**

<u>Fixture</u> 2SW 2 Light 3SW 3 Light 4SW 4 Light

Decor **177907** Opal Matte **177918** Amber Cloud

**177919** Carrera 177941 Garnet

**177980** Amber Matte **177986** Blue Cloud 1779CE Ceylon 1779CF Copper Foil 1779GF Gold Foil 1779HB Habanero 1779HN Honey