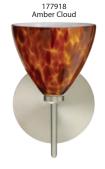

# **ORDERING:**

<u>Fixture</u> 2SW 2 Light 3SW 3 Light 4SW 4 Light

Decor **177907** Opal Matte **177918** Amber Cloud

**177919** Carrera 177941 Garnet

**177980** Amber Matte **177986** Blue Cloud 1779CE Ceylon 1779CF Copper Foil 1779GF Gold Foil 1779HB Habanero 1779HN Honey