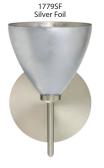

# **ORDERING:**

<u>Fixture</u> 2SW 2 Light 3SW 3 Light 4SW 4 Light

Decor **177907** Opal Matte **177918** Amber Cloud

**177919** Carrera 177941 Garnet

**177980** Amber Matte **177986** Blue Cloud 1779CE Ceylon 1779CF Copper Foil 1779GF Gold Foil 1779HB Habanero 1779HN Honey

1779MA Magma **1779MG** Marble Grigio 1779SF Silver Foil

1779HV Halva

Metal Finish

**BR** Bronze

PN Polished Nickel SN Satin Nickel

2SW: 14.625" L

4SW: 30.375"L

Canopy allows direct wiring without outlet box, where armored cable or non-metallic sheathed cable is employed, and the decorative outlet box cover is not required. Orient upward or downward, wall-mount only.