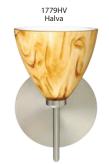

# **ORDERING:**

<u>Fixture</u> 2SW 2 Light 3SW 3 Light 4SW 4 Light

Decor **177907** Opal Matte **177918** Amber Cloud

**177919** Carrera 177941 Garnet

**177980** Amber Matte **177986** Blue Cloud 1779CE Ceylon 1779CF Copper Foil 1779GF Gold Foil 1779HB Habanero 1779HN Honey

1779MA Magma **1779MG** Marble Grigio 1779SF Silver Foil

1779HV Halva

Metal Finish

**BR** Bronze

PN Polished Nickel SN Satin Nickel

2SW: 14.625" L

4SW: 30.375"L

Canopy allows direct wiring without outlet box, where armored cable or non-metallic sheathed cable is employed, and the decorative outlet box cover is not required. Orient upward or downward, wall-mount only.