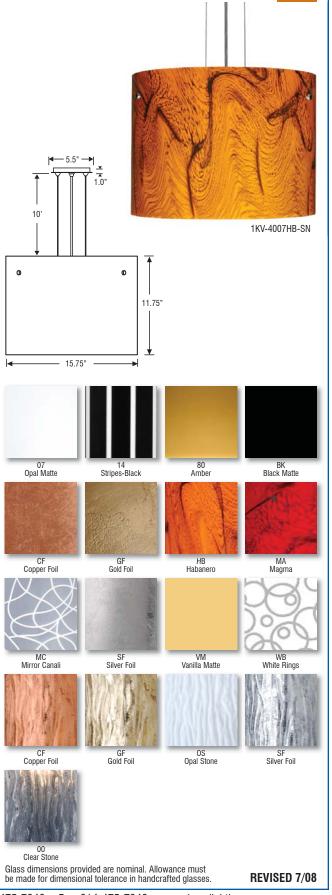

## **DIFFUSER**

Shade shall be handcrafted glass of various decors, with frosted white glass bottom diffuser. Diameter of 15.75" and height of 11.75"

#### **CANOPY**

Canopy is plated stamped steel, with 3x 10' stainless steel aircraft cable support.

## **METAL FINISH**

Canopy and glass retainer hardware shall be finished in either Bronze or Satin Nickel.