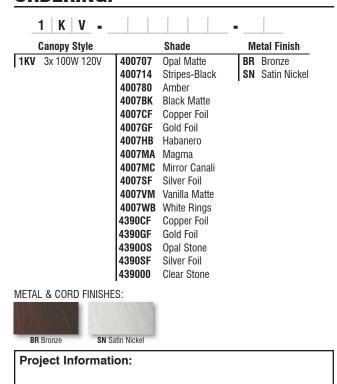

# **ORDERING:**

## **METAL FINISH**

Canopy and glass retainer hardware shall be finished in either Bronze or Satin Nickel.

### **CORD**

Standard cord is 10' 3-wire 18GA type. Cord color is clear for Satin Nickel finish and bronze for Bronze finish.