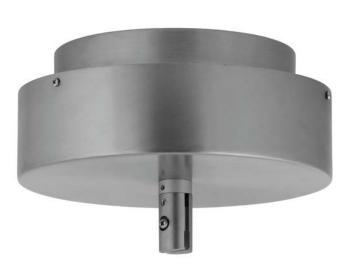

#### DESCRIPTION

Canopy-style surface-mount transformers. 300W, 12V output supports up to (6) 50W or (8) 35W low voltage elements. Includes 2' of Flexible Feed Cable (10 AWG).