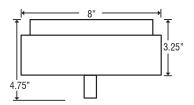

#### DESCRIPTION

Canopy-style surface-mount transformers. 300W, 12V output supports up to (6) 50W or (8) 35W low voltage elements. Includes 2' of Flexible Feed Cable (10 AWG).