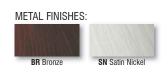

#### **METAL FINISH**

Available in Bronze or Satin Nickel.

## **ORDERING:**

| Magnetic     | Description                                     |
|--------------|-------------------------------------------------|
| R12-SM300-BR | 300W Magnetic Surface Transformer, Bronze       |
| R12-SM300-SN | 300W Magnetic Surface Transformer, Satin Nickel |