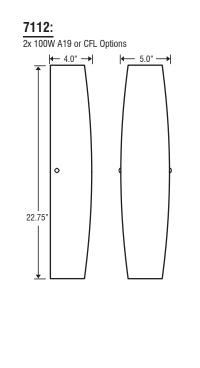

## MOUNTING

Installs directly to a 4" octagonal outlet box, centered to the glass. 75°C supply wire required for incandescent lamping. Top of glass is approximately 11.375" above the outlet box centerline.

## LAMPING

Standard lamping shall be 2x 100W A19.Energy-efficient compact fluorescent options include standard non-dimmable with electronic ballasts or self-ballasted GU-24 types. (Lamps not included)

Consult factory for other configurations (including TBX-type or Twin T5-type lamps)

## CONSTRUCTION

Glass is secured to the backplate by decorative thumbscrews. Backplate (nominal 4" W x 17.25" H) is constructed of steel, powder-coated white.