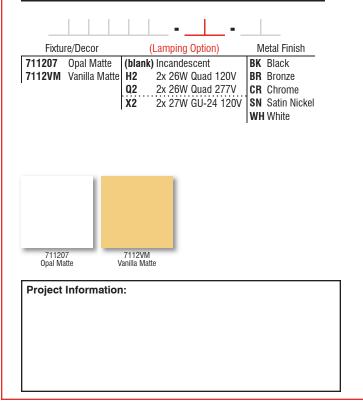

## LAMPING

Standard lamping shall be 2x 100W A19.Energy-efficient compact fluorescent options include standard non-dimmable with electronic ballasts or self-ballasted GU-24 types. (Lamps not included)

Consult factory for other configurations (including TBX-type or Twin T5-type lamps)

#### DIFFUSER

Diffuser shall be glass, in various decor options.

#### METAL FINISH

Decorative metal accents shall be in various finish options.