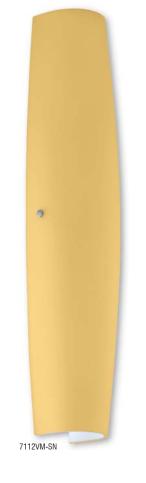

# DESCRIPTION

Wall-mounted ADA-compliant sconces featuring handcrafted glass.

## CONSTRUCTION

Glass is secured to the backplate by decorative thumbscrews. Backplate (nominal 4" W x 17.25" H) is constructed of steel, powder-coated white.

#### DIFFUSER

Diffuser shall be glass, in various decor options.