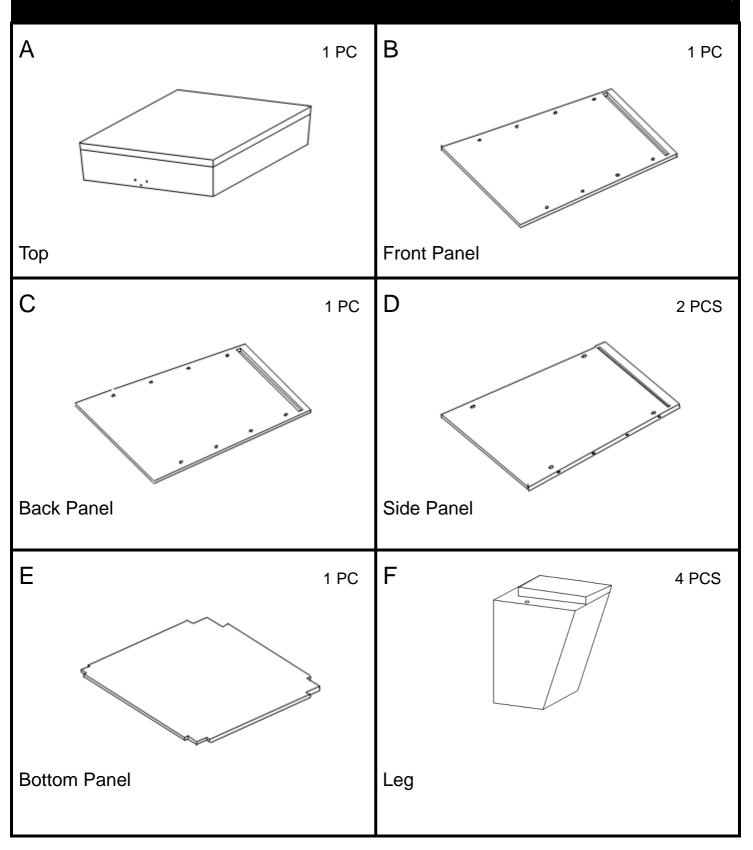

## CK1225T0TX Pyramid End Table Parts List

Please review all parts and hardware before disposing of any packaging.
Call Customer Service if missing hardware. Do not return to store/retailer.
Using a screw that is too long will cause damage. Before beginning assembly, separate each type of screw. Carefully study the screw diagrams below