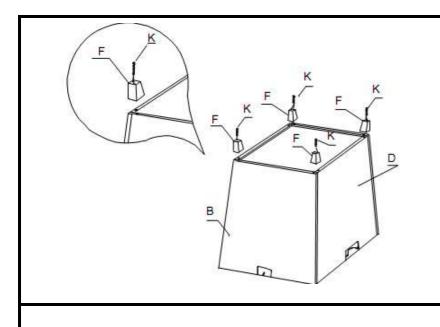

#### Step 7:

Turn the trunk base upside down and attach legs (F) to the bottom of trunk using screws (K) as shown.