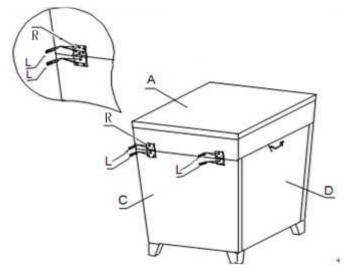

#### Step 8:

Attach Hinge (R) to back panel (C) and top panel(A) by using screws (L) as shown and then tighten all screw by phillips screwdriver(not included)