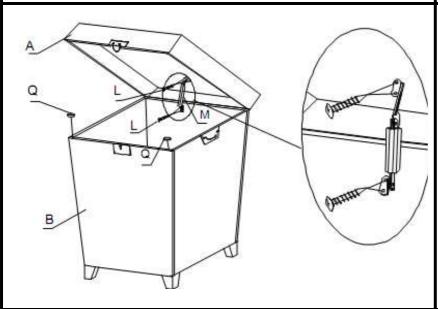

#### Step 9:

Attach support (M) to the top (A) and trunk base using screws (L) and tighten with Phillips screwdriver as shown.

Put sponge cushions (Q) on front panel (B) as shown. Close the top. Top will close slowly.