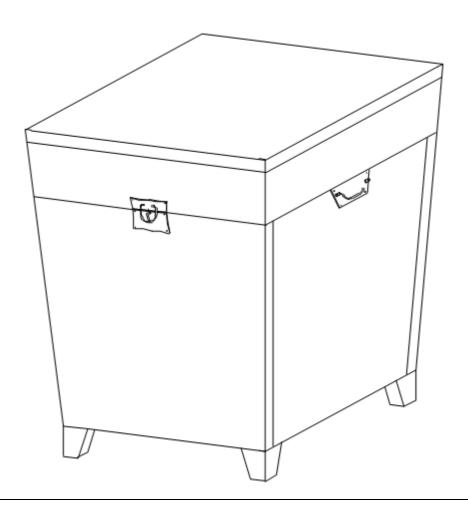

# CK1225T0TX Pyramid End Table Assembly Instructions



#### PO#11838

Max Top Load 40 lbs.

Max Load Inside the Trunk 60 lbs.



## CK1225T0TX Pyramid End Table Parts List

Please review all parts and hardware before disposing of any packaging.
Call Customer Service if missing hardware. Do not return to store/retailer.
Using a screw that is too long will cause damage. Before beginning assembly, separate each type of screw. Carefully study the screw diagrams below





### CK1225T0TX Pyramid End Table

**Assembly Instructions** 



PLEASE DO NOT OVER-TIGHTEN CAMBOLTS. PLEASE STOP WHEN YOU FEEL TIGHT

#### Step 1:

Put all parts on a soft surface to prevent scratches.
Attach handle-A (N) to the top (A) using screws (L) and tighten with Phillips screwdriver as shown.



#### Step 2:

Attach handle-B (O) to front panel (B) using screws (L) and tighten with Phillips screwdriver as shown.



#### Step 3:

Screw small ca