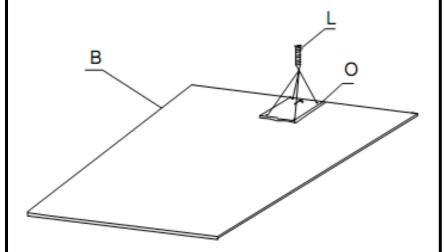

#### Step 2:

Attach handle-B (O) to front panel (B) using screws (L) and tighten with Phillips screwdriver as shown.