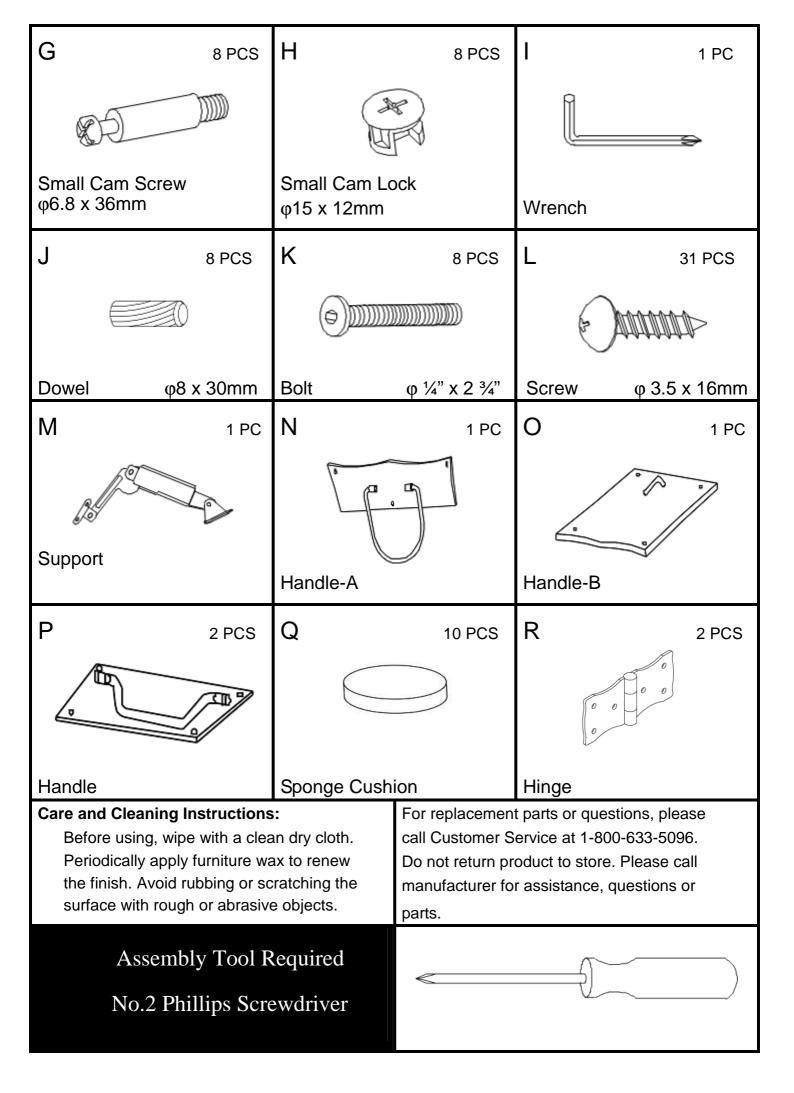

## CK1225T0TX Pyramid End Table Parts List

Please review all parts and hardware before disposing of any packaging.
Call Customer Service if missing hardware. Do not return to store/retailer.
Using a screw that is too long will cause damage. Before beginning assembly, separate each type of screw. Carefully study the screw diagrams below