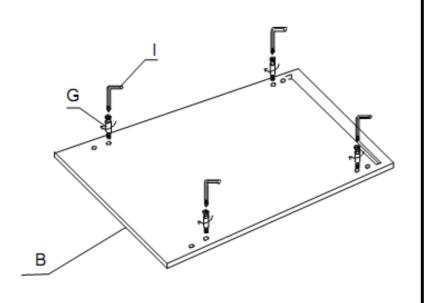

oad Inside the Trunk 60 lbs.



## CK1225T0TX Pyramid End Table Parts List

Please review all parts and hardware before disposing of any packaging.
Call Customer Service if missing hardware. Do not return to store/retailer.
Using a screw that is too long will cause damage. Before beginning assembly, separate each type of screw. Carefully study the screw diagrams below





### CK1225T0TX Pyramid End Table

**Assembly Instructions** 



PLEASE DO NOT OVER-TIGHTEN CAMBOLTS. PLEASE STOP WHEN YOU FEEL TIGHT

#### Step 1:

Put all parts on a soft surface to prevent scratches.
Attach handle-A (N) to the top (A) using screws (L) and tighten with Phillips screwdriver as shown.



#### Step 2:

Attach handle-B (O) to front panel (B) using screws (L) and tighten with Phillips screwdriver as shown.



#### Step 3:

Screw small cam screws (G) into front panel (B) as shown.





#### Step 7:

Turn the trunk base upside down and attach legs (F) to the bottom of trunk using screws (K) as shown.



#### Step 8:

Attach Hinge (R) to back panel (C) and top panel(A) by using screws (L) as shown and then tighten all screw by phillips screwdriver(not included)



#### Step 9:

Attach support (M) to the top (A) and trunk base using screws (L) and tighten with Phillips screwdriver as shown.

Put sponge cushions (Q) on front panel (B) as shown. Close the top. Top will close slowly.

| Parts Replacement Form                                               |              |                   |                 |
|----------------------------------------------------------------------|--------------|-----