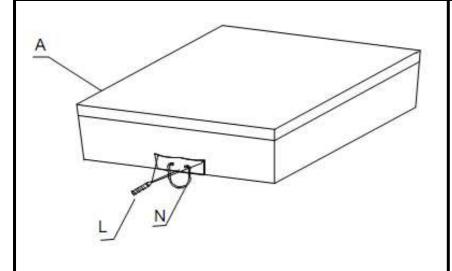

#### Step 1:

Put all parts on a soft surface to prevent scratches.
Attach handle-A (N) to the top (A) using screws (L) and tighten with Phillips screwdriver as shown.