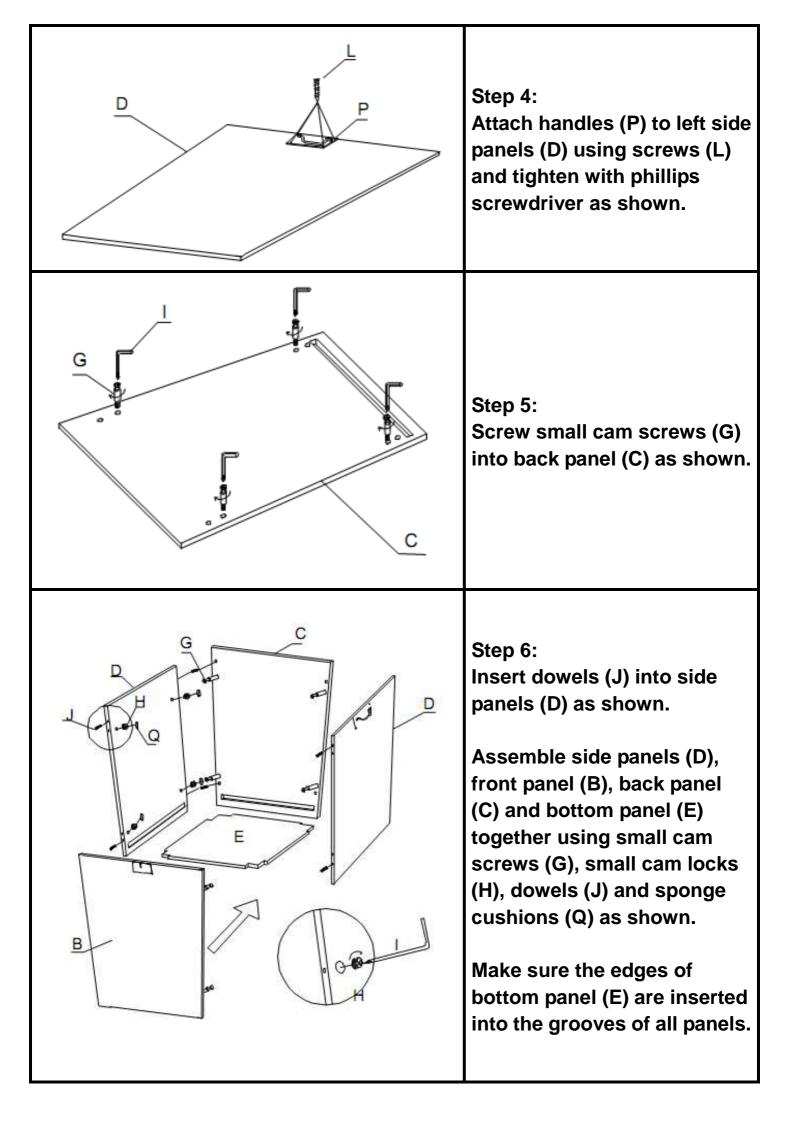

#### Step 1:

Put all parts on a soft surface to prevent scratches.
Attach handle-A (N) to the top (A) using screws (L) and tighten with Phillips screwdriver as shown.

#### Step 3:

Screw small cam screws (G) into front panel (B) as shown.