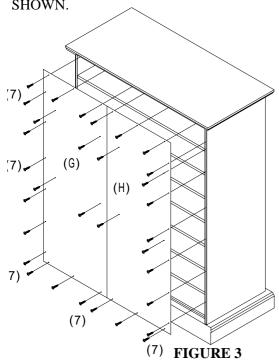

- 5. TIGHTEN CAM-BOLTS (3) INTO THREADED HOLES ON UNDERSIDE OF TOP PANEL (A) AND FIT INTO CORRESPONDING HOLES ON TOP EDGES OF LEFT AND RIGHT SIDE PANELS (B, C). INSERT CAM-LOCKS (1) INTO BIG HOLES ON INSIDE OF LEFT AND RIGHT SIDE PANELS (B, C) WITH SLOT FOR SCREWDRIVER FACING OUTWARD. ROTATE CAM-LOCKS (1) CLOCKWISE TO SECURE CAM-BOLTS (3). PUSH COVERS (2) INTO CAM-LOCKS (1). AS FIGURE 1 SHOWN.
- 6. FIT SHELF SUPPORTS (6) INTO PREDRILLED HOLES ON INSIDE OF LEFT AND RIGHT SIDE PANELS (B, C). PUT ADJUSTABLE SHELVES (F) ON EACH SHELF SUPPORTS (6) MATCHING THE POSITION OF GROOVES ON ADJUSTABLE SHELVES (F). AS FIGURE 2 SHOWN.
- 7. ATTACH LEFT AND RIGHT BACK PANELS (H, G) INTO SLOTS OF PARTS (A, B, C, D). INSERT WOOD SCREWS (7) THROUGH PREDRILLED HOLES ON LEFT AND RIGHT BACK PANELS (G, H) AND TIGHTEN INTO REAR EDGES OF PARTS (A, B, C, D). AS FIGURE 3 SHOWN.
- 8. FIT LEFT AND RIGHT DOORS (I, J) INTO GROOVES ON TOP PANEL AND BASE (A, D). AS FIGURE 4 SHOWN.