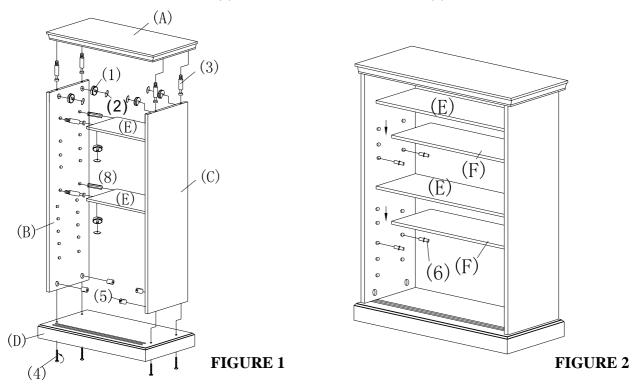

#### ASSEMBLY INSTRUCTION

- 1. SELECT A SMOOTH, SOFT SURFACE TO PREVENT SCRATCHING FINISH. YOU MAY NEED A PHILLIP SCREWDRIVER.
- 2. PLACE LEFT SIDE PANEL (B) SMOOTH SIDE ON FLAT SURFACE, THEN SCREW 2 CAM-BOLTS (3) INTO PRETHREADED INSERT HOLES ON SIDE PANEL (B) UNTIL STOP. (PLEASE DO NOT OVERTIGHTEN CAM-BOLTS). ALSO PUSH 2 WOOD DOWELS (8) INTO LARGE OPENING HOLES INTO LEFT SIDE PANEL (B). REPEAT SAME PROCEDURE FOR RIGHT SIDE PANEL (C). AS FIGURE 1 SHOWN.
- 3. NOW, INSERT CAM-BOLTS (3), WOOD DOWELS (8) INTO PREDRILLED HOLES ON ENDS OF FIXED SHELVES (E) AND FIT INTO CORRESPONDING HOLES ON INSIDE OF LEFT AND RIGHT SIDE PANELS (B, C). INSERT CAM-LOCKS (1) INTO BIG HOLES ON INSIDE OF LEFT AND RIGHT SIDE PANELS (B, C) WITH SLOT FOR SCREWDRIVER FACING OUTWARD. ROTATE CAM-LOCKS (1) CLOCKWISE TO SECURE CAM-BOLTS (3). PUSH COVERS (2) INTO CAM-LOCKS (1). AS FIGURE 1 SHOWN.
- 4. INSERT T-BOLTS (5) INTO PREDRILLED HOLES ON INSIDE OF LEFT AND RIGHT SIDE PANELS (B, C). INSERT MACHINE SCREWS (4) THROUGH PREDRILLED HOLES ON UNDERSIDE OF BASE (D) AND TIGHTEN INTO T-BOLTS (5). PLEASE NOTE THAT IF SCREWS DO NOT TIGHTEN, ROTATE T-BOLTS (5) SO THAT THREADS OF T-BOLTS (5) FACING MACHINE SCREWS (4). AS FIGURE 1 SHOWN.

- 5. TIGHTEN CAM-BOLTS (3) INTO THREADED HOLES ON UNDERSIDE OF TOP PANEL (A) AND FIT INTO CORRESPONDING HOLES ON TOP EDGES OF LEFT AND RIGHT SIDE PANELS (B, C). INSERT CAM-LOCKS (1) INTO BIG HOLES ON INSIDE OF LEFT AND RIGHT SIDE PANELS (B, C) WITH SLOT FOR SCREWDRIVER FACING OUTWARD. ROTATE CAM-LOCKS (1) CLOCKWISE TO SECURE CAM-BOLTS (3). PUSH COVERS (2) INTO CAM-LOCKS (1). AS FIGURE 1 SHOWN.
- 6. FIT SHELF SUPPORTS (6) INTO PREDRILLED HOLES ON INSIDE OF LEFT AND RIGHT SIDE PANELS (B, C). PUT ADJUSTABLE SHELVES (F) ON EACH SHELF SUPPORTS (6) MATCHING THE POSITION OF GROOVES ON ADJUSTABLE SHELVES (F). AS FIGURE 2 SHOWN.
- 7. ATTACH LEFT AND RIGHT BACK PANELS (H, G) INTO SLOTS OF PARTS (A, B, C, D). INSERT WOOD SCREWS (7) THROUGH PREDRILLED HOLES ON LEFT AND RIGHT BACK PANELS (G, H) AND TIGHTEN INTO REAR EDGES OF PARTS (A, B, C, D). AS FIGURE 3 SHOWN.
- 8. FIT LEFT AND RIGHT DOORS (I, J) INTO GROOVES ON TOP PANEL AND BASE (A, D). AS FIGURE 4 SHOWN.