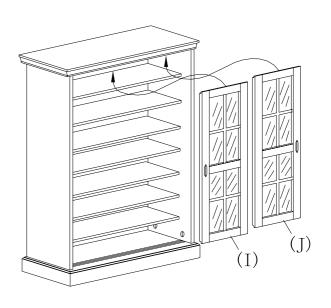

- 5. TIGHTEN CAM-BOLTS (3) INTO THREADED HOLES ON UNDERSIDE OF TOP PANEL (A) AND FIT INTO CORRESPONDING HOLES ON TOP EDGES OF LEFT AND RIGHT SIDE PANELS (B, C). INSERT CAM-LOCKS (1) INTO BIG HOLES ON INSIDE OF LEFT AND RIGHT SIDE PANELS (B, C) WITH SLOT FOR SCREWDRIVER FACING OUTWARD. ROTATE CAM-LOCKS (1) CLOCKWISE TO SECURE CAM-BOLTS (3). PUSH COVERS (2) INTO CAM-LOCKS (1). AS FIGURE 1 SHOWN.
- 6. FIT SHELF SUPPORTS (6) INTO PREDRILLED HOLES ON INSIDE OF LEFT AND RIGHT SIDE PANELS (B, C). PUT ADJUSTABLE SHELVES (F) ON EACH SHELF SUPPORTS (6) MATCHING THE POSITION OF GROOVES ON ADJUSTABLE SHELVES (F). AS FIGURE 2 SHOWN.
- 7. ATTACH LEFT AND RIGHT BACK PANELS (H, G) INTO SLOTS OF PARTS (A, B, C, D). INSERT WOOD SCREWS (7) THROUGH PREDRILLED HOLES ON LEFT AND RIGHT BACK PANELS (G, H) AND TIGHTEN INTO REAR EDGES OF PARTS (A, B, C, D). AS FIGURE 3 SHOWN.
- 8. FIT LEFT AND RIGHT DOORS (I, J) INTO GROOVES ON TOP PANEL AND BASE (A, D). AS FIGURE 4 SHOWN.

FIGURE 4