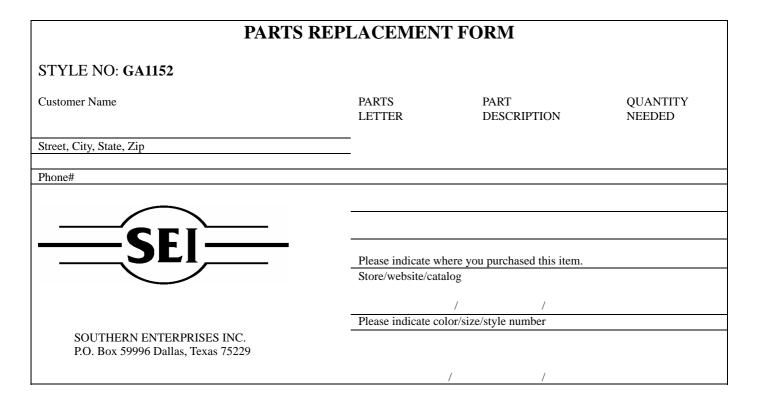

### **ASSEMBLY INSTRUCTION**

- SELECT A SMOOTH, SOFT SURFACE TO PREVENT SCRATCHING FINISH.
- 2. YOU MAY NEED A PHILLIP SCREWDRIVER.
- 3. ATTACHED LEFT AND RIGHT PARTS (A, B) BY USING 3 MACHINE SCREWS (3) AS FIGURE 1 SHOWN.
- 4. DRILL TWO 1/4" DIAMETER HOLES ON WALL, THE DISTANCE BETWEEN TWO HOLES SHOULD MATCH THE HANGING HOLES ON BACK OF THE UNIT. FIT PLASTIC ANCHORS (2) INTO THE HOLES ON WALL, USE SCREWDRIVER TO FIT WOOD SCREWS (1) INTO PLASTIC ANCHORS (2). THEN PUT THE ASSEMBLED UNIT MOUNTED ON WALL WITH HANGING HOLE TO WOOD SCREWS (1). AS FIGURE 2 SHOWN.