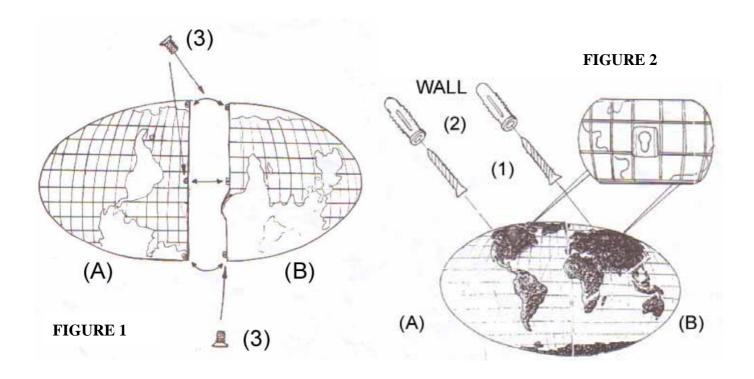

### **ASSEMBLY INSTRUCTION**

- SELECT A SMOOTH, SOFT SURFACE TO PREVENT SCRATCHING FINISH.
- 2. YOU MAY NEED A PHILLIP SCREWDRIVER.
- 3. ATTACHED LEFT AND RIGHT PARTS (A, B) BY USING 3 MACHINE SCREWS (3) AS FIGURE 1 SHOWN.
- 4. DRILL TWO 1/4" DIAMETER HOLES ON WALL, THE DISTANCE BETWEEN TWO HOLES SHOULD MATCH THE HANGING HOLES ON BACK OF THE UNIT. FIT PLASTIC ANCHORS (2) INTO THE HOLES ON WALL, USE SCREWDRIVER TO FIT WOOD SCREWS (1) INTO PLASTIC ANCHORS (2). THEN PUT THE ASSEMBLED UNIT MOUNTED ON WALL WITH HANGING HOLE TO WOOD SCREWS (1). AS FIGURE 2 SHOWN.