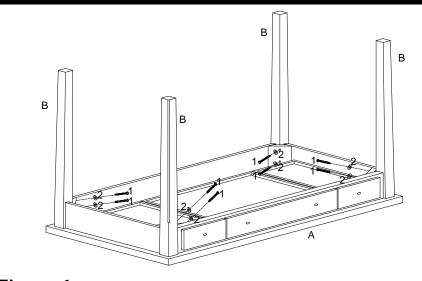

## Simple Classic Desk Assembly Instructions

Figure 1

Assembly Instructions:

Wood may scratch easily, Be careful when assembling. Do not scratch.

Step 1 Unpack and lay parts on clean, padded surface like carpet or blanket. Check that you have all parts indicated on the front page.

Step 2 Set the desktop upside down on smooth padded surface.

Step 3 Attach the 4pcs Leg (B) to the Desk Top (A) with 8pcs Big Bolt (1) and 8pcs Washer (2) by using the Allen Wrench (5).

Fix the 4pcs Knobs (3) with 4 pcs Small Bolts (4) as figure shown.