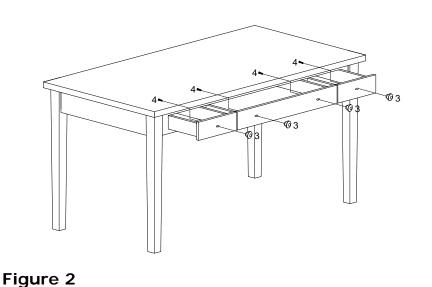

Step 2 Set the desktop upside down on smooth padded surface.

Step 3 Attach the 4pcs Leg (B) to the Desk Top (A) with 8pcs Big Bolt (1) and 8pcs Washer (2) by using the Allen Wrench (5).

Fix the 4pcs Knobs (3) with 4 pcs Small Bolts (4) as figure shown.