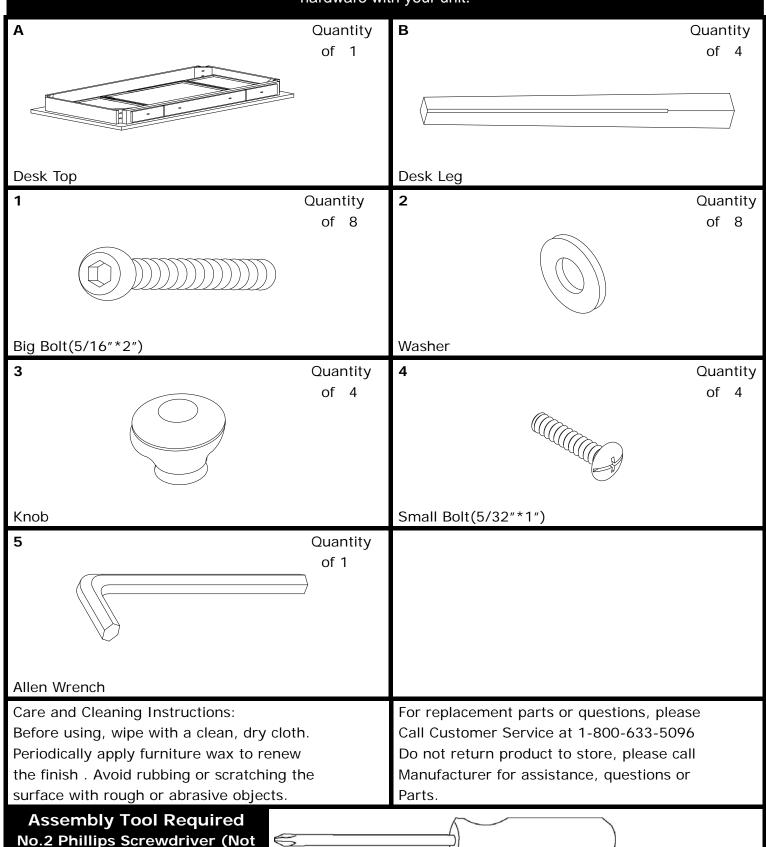

## Simple Classic Desk Parts List

Please review all parts and hardware before disposing of any packaging. Call Customer Service if missing hardware. Do not return to store/retailer. Screws shown in actual size. Using a screw that is too long will cause damage. Before beginning assembly, separate each type of screw. Carefully study the screw diagrams below (SHOWN ACTUAL SIZE). You may receive extra hardware with your unit.