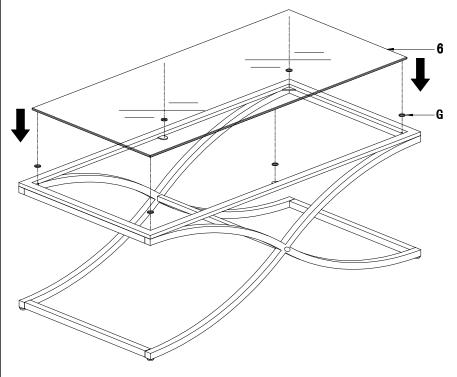

### Step 4:

Turn the unit upside down and put glass pad (G) onto the frame as shown, then put on top glass (6).

Customer Service 1-800-633-5096 service@seidal.com
Southern Enterprises, Inc.
600 Freeport Parkway Suite 200
Coppell, Texas 75019