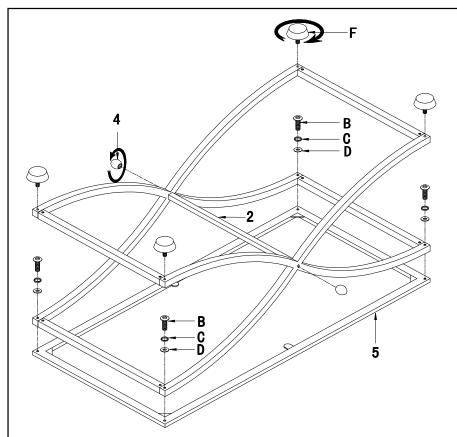

### Step 3:

Assemble top frame (5) by using bolt (B), lock washer (C) and flat washer (D) as shown.

Tighten under rod (4) to panel and attached leveler (F) at the bottom of side panel as shown.

Figure 3