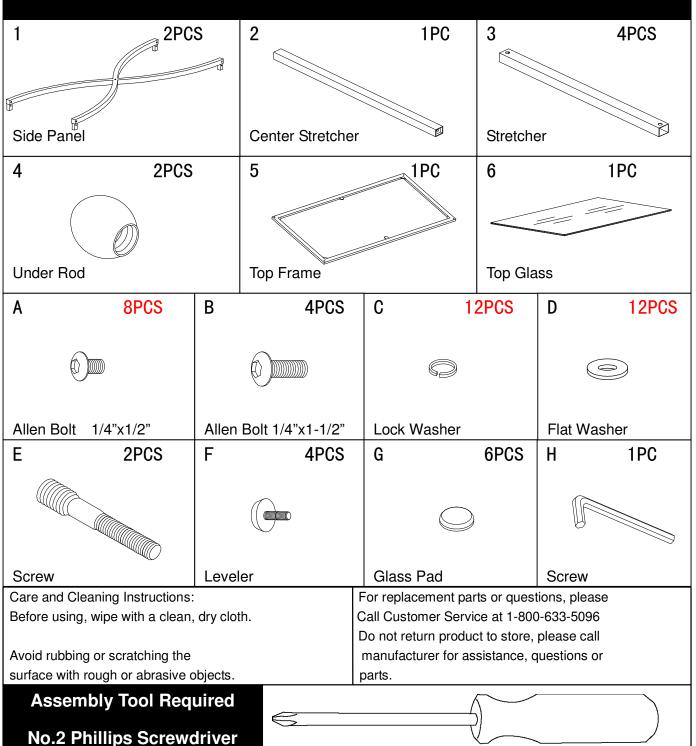

## CK094000TX "VOGUE" COCKTAIL TABLE - CHROME Parts List

Please review all parts and hardware before disposing of any packaging. Call Customer Service if missing hardware. Do not return to store/retailer. Screws shown actual size. Using a screw that is too long will cause damage. Before beginning assembly, separate each type of screw. Carefully study the screw diagrams below.