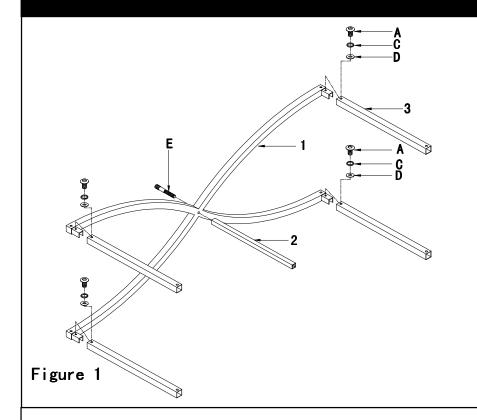

### Step 1:

Attach stretcher (3) to side panel (1) by using bolt (A), lock washer (C), flat washer (D) as shown.

Attach center stretcher (2) to side panel (1) by using screw (E) as shown.

### Figure 2

### Step 2:

Attach side panel (1) to stretcher (3) by using bolt (A), lock washer (C), flat washer (D) and screw (E) as shown.