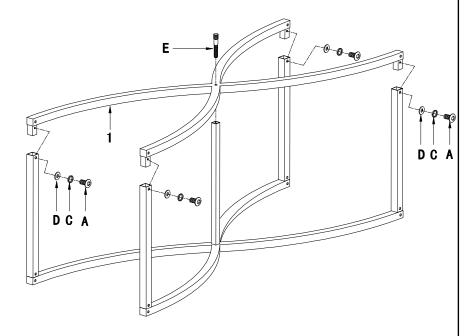

### Step 2:

Attach side panel (1) to stretcher (3) by using bolt (A), lock washer (C), flat washer (D) and screw (E) as shown.