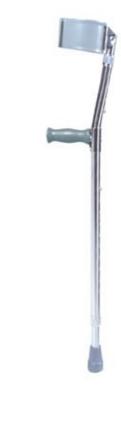

## Forearm Crutches, Aluminum

| Item # | Color   | Product<br>Size | Patient<br>Height | Product Handle<br>to Floor Height | UOM    | Item #                                 | Product<br>Size                                                            | Patient<br>Height             | Product Handle<br>to Floor Height                   | UOM      |
|--------|---------|-----------------|-------------------|-----------------------------------|--------|----------------------------------------|----------------------------------------------------------------------------|-------------------------------|-----------------------------------------------------|----------|
| 10410  | Silver  | Adult           | 5'0" - 6'2"       | 29" - 38"                         | 1pr/bx | 10403                                  | Adult                                                                      | 5'0" -6'2"                    | 28" - 37"                                           | 1pr/bx   |
| 10412  | Blue    | Adult           | 5'0" - 6'2"       | 29" - 38"                         | 1pr/bx | 10405                                  | Tall Adult                                                                 | 5'10" - 6'6"                  | 33" - 42"                                           | 1pr/bx   |
| ass    | embly p |                 | afety and         | and hand grip<br>comfort.         |        | mol<br>• Leg<br>opt<br>• Vin<br>• Exti | ded for cor<br>and forear<br>imal sizing.<br>yl hand grip<br>ra-large tips | nfort and sta<br>m sections a | adjust independe<br>ortable and durab<br>stability. | ntly for |