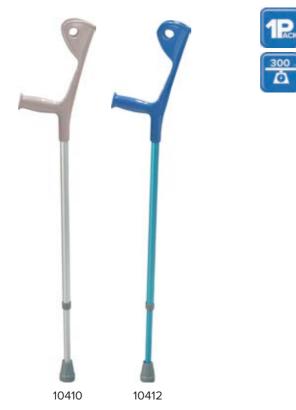

## Forearm Crutches, Euro Style, Lightweight Aluminum

## Forearm Crutches, Aluminum

| Item # | Color   | Product<br>Size | Patient<br>Height | Product Handle<br>to Floor Height | UOM    | Item #                                 | Product<br>Size                                                            | Patient<br>Height             | Product Handle<br>to Floor Height                   | UOM      |
|--------|---------|-----------------|-------------------|-----------------------------------|--------|----------------------------------------|----------------------------------------------------------------------------|-------------------------------|-----------------------------------------------------|----------|
| 10410  | Silver  | Adult           | 5'0" - 6'2"       | 29" - 38"                         | 1pr/bx | 10403                                  | Adult                                                                      | 5'0" -6'2"                    | 28" - 37"                                           | 1pr/bx   |
| 10412  | Blue    | Adult           | 5'0" - 6'2"       | 29" - 38"                         | 1pr/bx | 10405                                  | Tall Adult                                                                 | 5'10" - 6'6"                  | 33" - 42"                                           | 1pr/bx   |
| ass    | embly p |                 | afety and         | and hand grip<br>comfort.         |        | mol<br>• Leg<br>opt<br>• Vin<br>• Exti | ded for cor<br>and forear<br>imal sizing.<br>yl hand grip<br>ra-large tips | nfort and sta<br>m sections a | adjust independe<br>ortable and durab<br>stability. | ntly for |