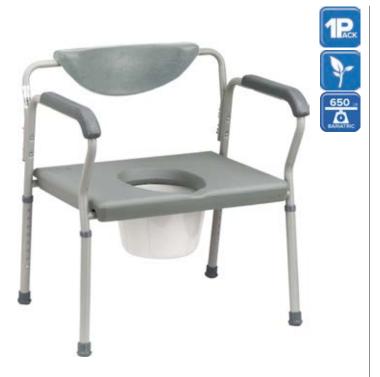

## **Deluxe Bariatric Commode**Assembled

| Item #  | Color | UOM  |
|---------|-------|------|
| 11130-2 | Gray  | 2/cs |

- 650 lb. weight capacity.
- Large, padded backrest provides patient comfort.
- Durable, heavy-duty, gray powder-coated steel tubing is sturdy and easy to maintain.
- Large, durable snap-on seat.
- Plastic armrests provide comfort and stability.
- Pail easily slides in from the front of the commode.
- Comes complete with 12 qt. commode bucket and cover that removes from behind.

| specification          |                       |                                |
|------------------------|-----------------------|--------------------------------|
| Width                  |                       | 23" between arms   27" Outside |
| Seat Dimensions        |                       | 23.25" (W) x 18.5" (D)         |
| Height                 |                       | 15.5" - 22"                    |
| Weight                 |                       | 17 lbs.                        |
| Carton Shipping Weight |                       | 42 lbs.                        |
| Weight Limit           |                       | 650 lbs.                       |
| Warranty               |                       | Limited Lifetime               |
|                        |                       |                                |
| accessories            |                       |                                |
| RTL12085               | Biodegradable Sanitar | ry 12 liners/box, 6bx/cs       |