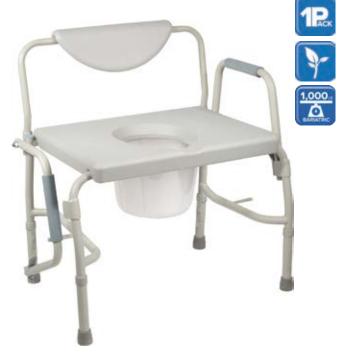

## Deluxe Bariatric Drop-Arm Commode Assembled

| Item #  | UOM  |  |
|---------|------|--|
| 11135-1 | 1/cs |  |

- 1000 lb. weight capacity.
- Easy-to-release arm mechanism allows for safe lateral patient transfers to and from commode.
- Durable, heavy-duty, gray powder-coated steel tubing is sturdy and easy to maintain.
- Large, durable snap-on seat.
- · Padded armrests provide comfort and stability.
- Pail easily slides in from the front of the commode.
- Comes complete with 12 qt. commode bucket and cover that removes from behind.

| that removes from behind. |                                                            |  |  |  |
|---------------------------|------------------------------------------------------------|--|--|--|
| specifications            |                                                            |  |  |  |
| Width                     | 25.75" between arms   26.25" Outside                       |  |  |  |
| Seat Dimension            | 23.25" (W) x 18.5" (D)                                     |  |  |  |
| Height                    | 17.5" - 22"                                                |  |  |  |
| Weight                    | 21 lbs.                                                    |  |  |  |
| Carton Shipping           | Weight 26 lbs.                                             |  |  |  |
| Weight Limit              | 1000 lbs.                                                  |  |  |  |
| Warranty                  | Limited Lifetime                                           |  |  |  |
| accessories               |                                                            |  |  |  |
| R1117085                  | odegradable Sanitary 12 liners/box, 6bx/cs<br>ommode Liner |  |  |  |