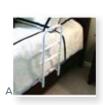

## Home Bed Assist Rail Folding Bed Board Combo

| Item # | UOM  |  |
|--------|------|--|
| 15062  | 1/cs |  |

- Assistance for getting in and out of bed. Can be used on either side of the bed. (Figure A)
- Tri-fold bed board for easy portability and storage. (Figure B)
- Removable handle.
- Easy, quick, no tool assembly. Comes in two pieces.
- Simply slides under the mattress for extra-firm support. (Figure C)
- Removable powder coated steel handle enables user to remove when not in use.
- Handle with the "Mid Bar", creates grip for any height use.
- Retail Packaged.

| Home | Bed A | Assist | Handle |
|------|-------|--------|--------|
|------|-------|--------|--------|

| Item # | UOM  |  |
|--------|------|--|
| 15064  | 1/cs |  |

- Assistance for getting in and out of bed. Can be used on either side of the bed. (Figure A)
- Removable handle.
- Easy, quick, no tool assembly. Comes in two pieces.
- Safety strap wraps around mattress or box spring to ensure a secure fit.
- Special extra-long safety strap enables user to be in a single, twin, double, queen or king size bed.
- Made of powder coated steel for long life and easy cleaning.
- Handle with multiple crossbars creates easy grip for any height use.
- · Retail Packaged.