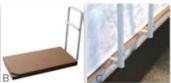

## Home Bed Assist Rail Folding Bed Board Combo

| Item # | UOM  |  |
|--------|------|--|
| 15062  | 1/cs |  |

- Assistance for getting in and out of bed. Can be used on either side of the bed. (Figure A)
- Tri-fold bed board for easy portability and storage. (Figure B)
- Removable handle.
- Easy, quick, no tool assembly. Comes in two pieces.
- Simply slides under the mattress for extra-firm support. (Figure C)
- Removable powder coated steel handle enables user to remove when not in use.
- Handle with the "Mid Bar", creates grip for any height use.
- Retail Packaged.