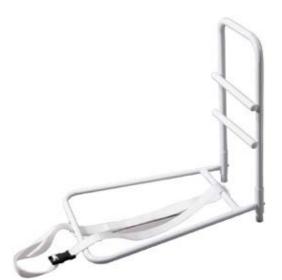

| Home | Bed A | Assist | Handle |
|------|-------|--------|--------|
|------|-------|--------|--------|

| Item # | UOM  |  |
|--------|------|--|
| 15064  | 1/cs |  |

- Assistance for getting in and out of bed. Can be used on either side of the bed. (Figure A)
- Removable handle.
- Easy, quick, no tool assembly. Comes in two pieces.
- Safety strap wraps around mattress or box spring to ensure a secure fit.
- Special extra-long safety strap enables user to be in a single, twin, double, queen or king size bed.
- Made of powder coated steel for long life and easy cleaning.
- Handle with multiple crossbars creates easy grip for any height use.
- · Retail Packaged.