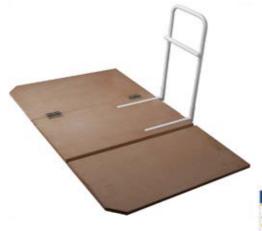

## Home Bed Assist Rail Folding Bed Board Combo

| Item # | UOM  |  |
|--------|------|--|
| 15062  | 1/cs |  |

- Assistance for getting in and out of bed. Can be used on either side of the bed. (Figure A)
- Tri-fold bed board for easy portability and storage. (Figure B)
- Removable handle.
- Easy, quick, no tool assembly. Comes in two pieces.
- Simply slides under the mattress for extra-firm support. (Figure C)
- Removable powder coated steel handle enables user to remove when not in use.
- Handle with the "Mid Bar", creates grip for any height use.
- Retail Packaged.