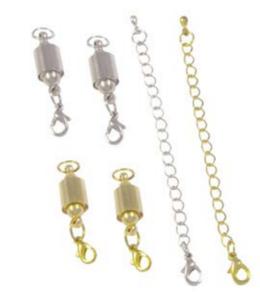

## **Magnetic Jewelry Clasp**

| ncludes 4 clasps<br>and 2 extenders | 1/ea |
|-------------------------------------|------|

- Connects a necklace with ease.
- Magnets connect to necklace and locks in place. (Figure A)
- Built in safety lock prevents loss of jewelry.
- Retail packaged.