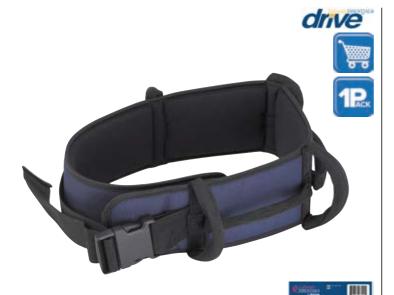

## **Padded Transfer Belts**

| Item #   | Product Size     | UOM  |
|----------|------------------|------|
| RTL6144  | Small 23" - 30"  | 2/cs |
| RTL6145  | Medium 27" - 47" | 2/cs |
| RTI 6146 | Large 39" - 63"  | 2/cs |

- Helpful for assisting individuals with getting up and sitting down providing support when walking. Ideal for transferring an individual between a wheelchair and bed, car or toilet.
- Vertical and horizontal loop handles are safe and easy to
- The side-release plastic buckle allows easy on and off tension adjusting and retightening as needed.
- Outer fabric is nylon and the inner surface is lined for comfort and breathability.
- Retail packaged.