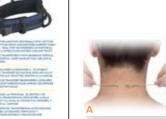

## **Magnetic Jewelry Clasp**

| ncludes 4 clasps<br>and 2 extenders | 1/ea |
|-------------------------------------|------|

- Connects a necklace with ease.
- Magnets connect to necklace and locks in place. (Figure A)
- Built in safety lock prevents loss of jewelry.
- Retail packaged.