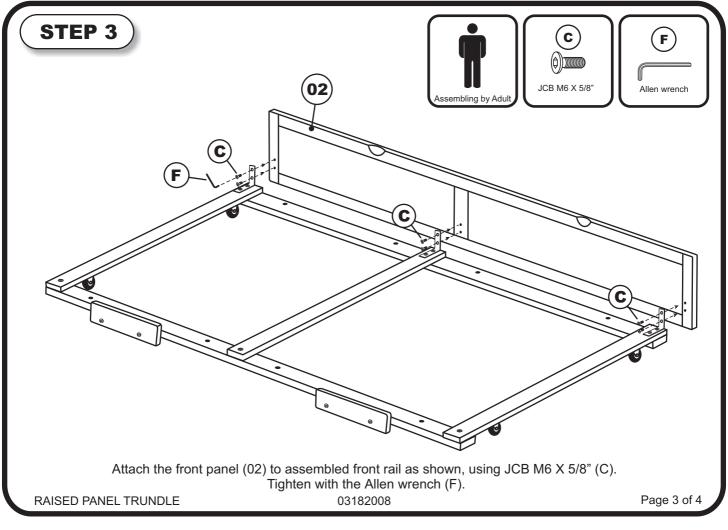

## **HARDWARE**

JCB M6 X 2 "( 50mm ) - 4 pcs Fix Back Board to Back rail

JCB M6 X 1 ½"( 40mm ) - 17 pcs
Fix Side / center cross rail to front / back rail
Fix End Slat to front / back rail

JCB M6 X 5/8"( 15mm ) - 6 pcs Fix L Bracket to Front Panel

Barrel Nut - 4 pcs For JCB M6 X 2"(50mm)

L Bracket - 3 pcs

4mm Allen wrench - 1 pc

RAISED PANEL TRUNDLE

03182008