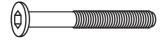

## **HARDWARE**

JCB M6 X 2 "( 50mm ) - 4 pcs Fix Back Board to Back rail

JCB M6 X 1 ½"( 40mm ) - 17 pcs
Fix Side / center cross rail to front / back rail
Fix End Slat to front / back rail

JCB M6 X 5/8"( 15mm ) - 6 pcs Fix L Bracket to Front Panel