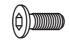

## **HARDWARE**

JCB M6 X 2 "( 50mm ) - 4 pcs Fix Back Board to Back rail

JCB M6 X 1 ½"( 40mm ) - 17 pcs
Fix Side / center cross rail to front / back rail
Fix End Slat to front / back rail

JCB M6 X 5/8"( 15mm ) - 6 pcs Fix L Bracket to Front Panel