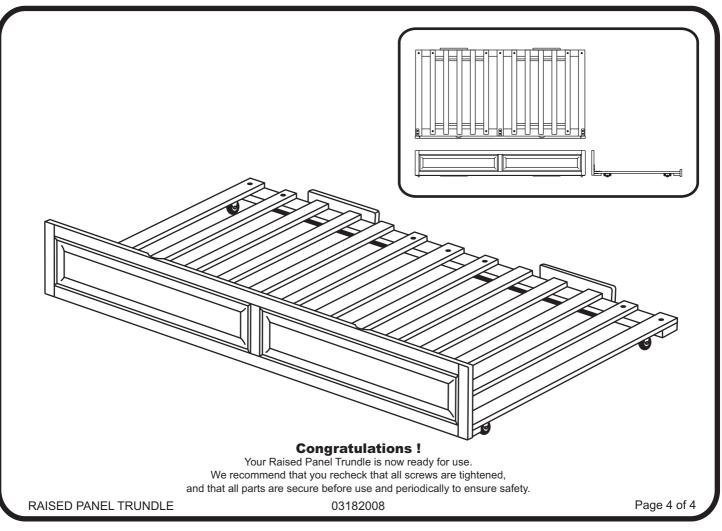

## RAISED PANEL TRUNDLE

**ATLANTIC** 

## **ASSEMBLY INSTRUCTIONS**

Thank you for choosing our new Raised Panel Trundle.
This practical design offers the utmost in versatility.

Before assembling your Raised Panel Trundle, please read through these instructions carefully, familiarising yourself with the different parts.