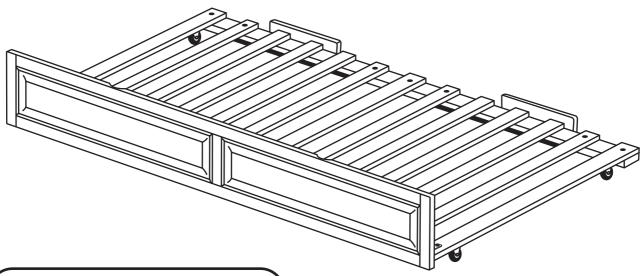

## RAISED PANEL TRUNDLE

**ATLANTIC** 

## **ASSEMBLY INSTRUCTIONS**

Thank you for choosing our new Raised Panel Trundle.
This practical design offers the utmost in versatility.

Before assembling your Raised Panel Trundle, please read through these instructions carefully, familiarising yourself with the different parts.