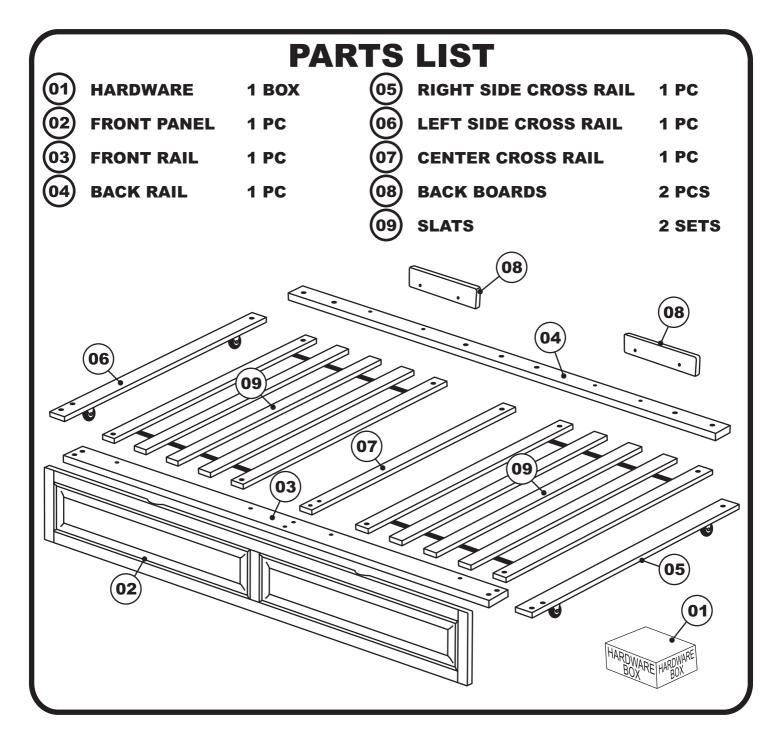

## RAISED PANEL TRUNDLE

**ATLANTIC** 

## **ASSEMBLY INSTRUCTIONS**

Thank you for choosing our new Raised Panel Trundle.
This practical design offers the utmost in versatility.

Before assembling your Raised Panel Trundle, please read through these instructions carefully, familiarising yourself with the different parts.







## **HARDWARE**



JCB M6 X 2 "( 50mm ) - 4 pcs Fix Back Board to Back rail



JCB M6 X 1 ½"( 40mm ) - 17 pcs
Fix Side / center cross rail to front / back rail
Fix End Slat to front / back rail



JCB M6 X 5/8"( 15mm ) - 6 pcs Fix L Bracket to Front Panel



Barrel Nut - 4 pcs For JCB M6 X 2"(50mm)



L Bracket - 3 pcs



4mm Allen wrench - 1 pc

RAISED PANEL TRUNDLE

03182008