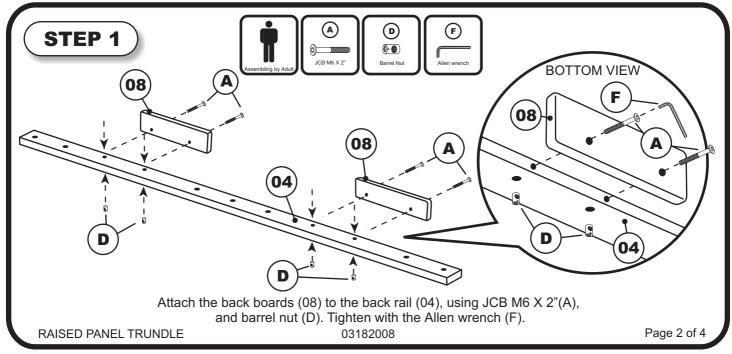

## **HARDWARE**

JCB M6 X 2 "( 50mm ) - 4 pcs Fix Back Board to Back rail

JCB M6 X 1 ½"( 40mm ) - 17 pcs
Fix Side / center cross rail to front / back rail
Fix End Slat to front / back rail

JCB M6 X 5/8"( 15mm ) - 6 pcs Fix L Bracket to Front Panel

Barrel Nut - 4 pcs For JCB M6 X 2"(50mm)

L Bracket - 3 pcs

4mm Allen wrench - 1 pc

RAISED PANEL TRUNDLE

03182008