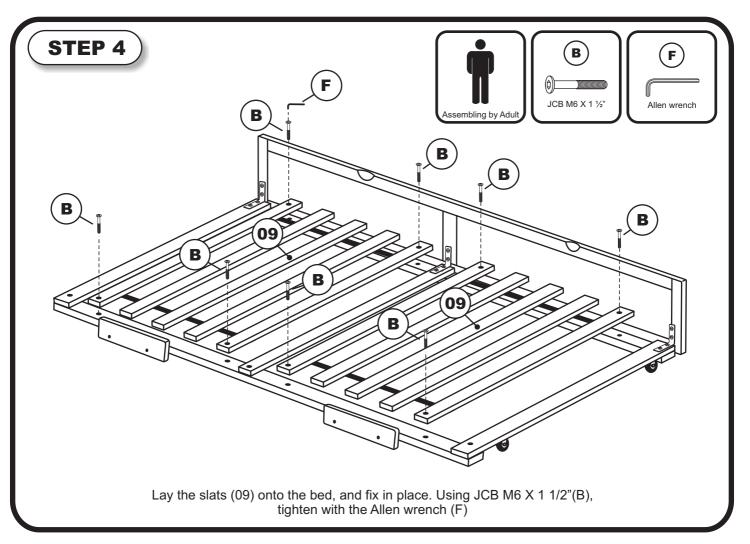

## **HARDWARE**

JCB M6 X 2 "( 50mm ) - 4 pcs Fix Back Board to Back rail

JCB M6 X 1 ½"( 40mm ) - 17 pcs
Fix Side / center cross rail to front / back rail
Fix End Slat to front / back rail

JCB M6 X 5/8"( 15mm ) - 6 pcs Fix L Bracket to Front Panel