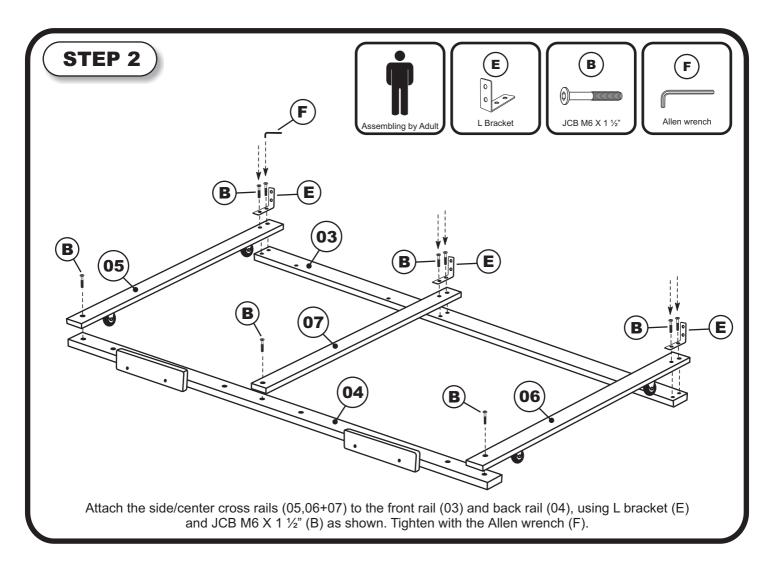

## **HARDWARE**

JCB M6 X 2 "( 50mm ) - 4 pcs Fix Back Board to Back rail

JCB M6 X 1 ½"( 40mm ) - 17 pcs
Fix Side / center cross rail to front / back rail
Fix End Slat to front / back rail

JCB M6 X 5/8"( 15mm ) - 6 pcs Fix L Bracket to Front Panel

Barrel Nut - 4 pcs For JCB M6 X 2"(50mm)

L Bracket - 3 pcs

4mm Allen wrench - 1 pc

RAISED PANEL TRUNDLE

03182008