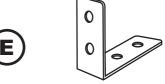

Barrel Nut - 4 pcs For JCB M6 X 2"(50mm)

L Bracket - 3 pcs

4mm Allen wrench - 1 pc

RAISED PANEL TRUNDLE

03182008