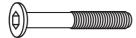

## **HARDWARE**

JCB M6 X 2 "( 50mm ) - 4 pcs Fix Back Board to Back rail

JCB M6 X 1 ½"( 40mm ) - 17 pcs
Fix Side / center cross rail to front / back rail
Fix End Slat to front / back rail

JCB M6 X 5/8"( 15mm ) - 6 pcs Fix L Bracket to Front Panel