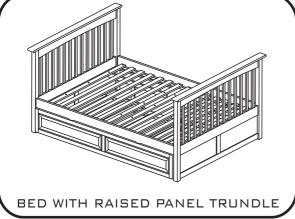

## RAISED PANEL TRUNDLE

**ATLANTIC** 

## **ASSEMBLY INSTRUCTIONS**

Thank you for choosing our new Raised Panel Trundle.
This practical design offers the utmost in versatility.

Before assembling your Raised Panel Trundle, please read through these instructions carefully, familiarising yourself with the different parts.