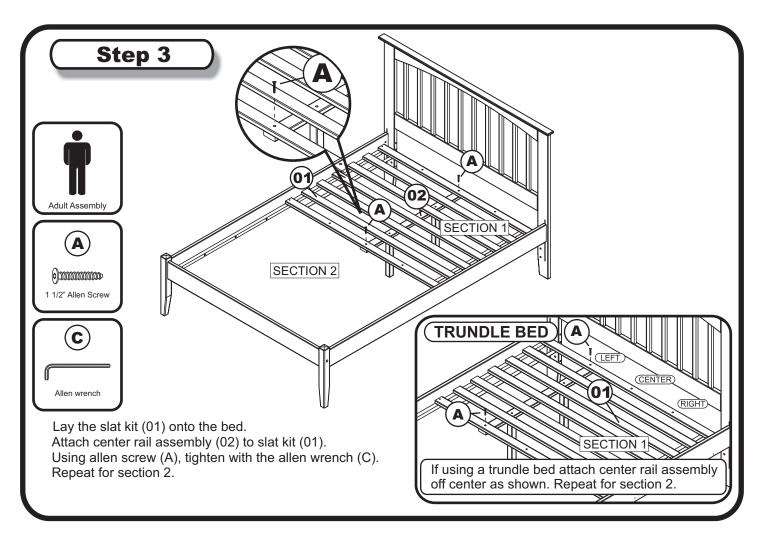

Spare - 1 pc

1 1/2" Allen Screw - 8 pcs

1 1/4" Wood Screw - 8 pcs

Spare - 2 pcs

Allen wrench - 1 pc Spare - 1 pc

Step 1

Assemble bed frame according to bed assembly instructions. If using mattress and foundation set the bed up low and use short center leg. If using bed drawer choose the tall center leg.