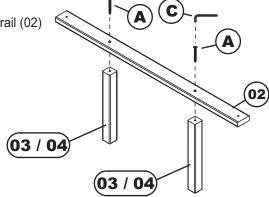

## Step 2

Unpack slat kit and check that contents are complete

Assemble center leg (03 / 04) and center rail (02) using allen screw (A).

Tighten with the allen wrench (C). Repeat for other center rail.

Slat Kit Full Platform Bed E-65303