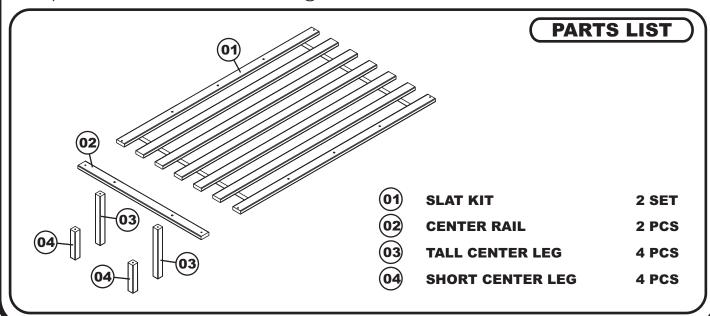

## **SLAT KIT PLATFORM BED**

## Step 2

Unpack slat kit and check that contents are complete

Assemble center leg (03 / 04) and center rail (02) using allen screw (A).

Tighten with the allen wrench (C). Repeat for other center rail.

Slat Kit Full Platform Bed E-65303