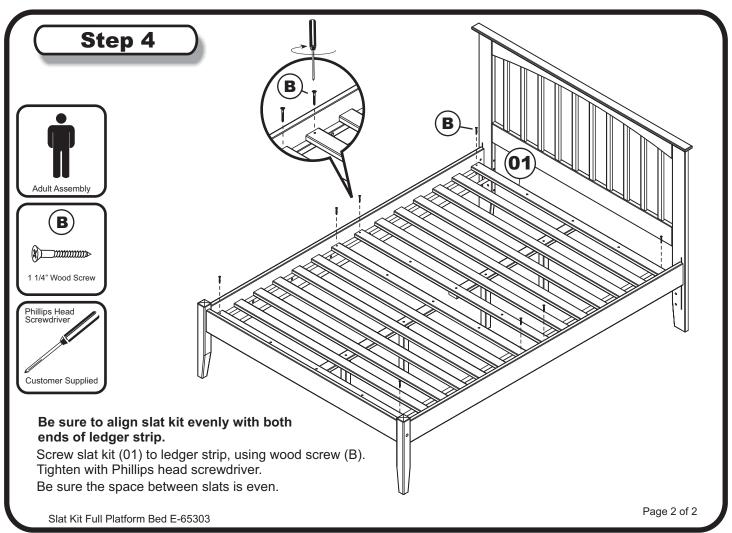

lantic Furniture at service@atlanticfurniture.com 1-800-955-3726 / M-F 9:00-5:00 EST



**HARDWARE** 

NOTE: WE INCLUDE SPARE HARDWARE IN CASE THE ALLEN WRENCH, ALLEN SCREW OR WOOD SCREW ARE DAMAGED DURING ASSEMBLY.



Spare - 1 pc

1 1/2" Allen Screw - 8 pcs



1 1/4" Wood Screw - 8 pcs

Spare - 2 pcs



Allen wrench - 1 pc Spare - 1 pc

Step 1

Assemble bed frame according to bed assembly instructions. If using mattress and foundation set the bed up low and use short center leg. If using bed drawer choose the tall center leg.

## Step 2

Unpack slat kit and check that contents are complete

Assemble center leg (03 / 04) and center rail (02) using allen screw (A).

Tighten with the allen wrench (C). Repeat for other center rail.



Slat Kit Full Platform Bed E-65303







Page 1 of 2