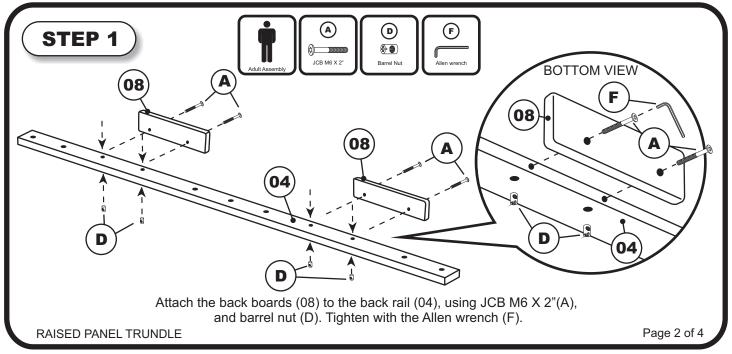

## **HARDWARE**

NOTE: WE INCLUDE SPARE HARDWARE IN CASE THE ALLEN WRENCH, JCB OR BARREL NUT ARE DAMAGED DURING ASSEMBLY.

JCB M6 X 2 "( 50mm ) - 4 pcs Spare - 1 pc

Barrel Nut - 4 pcs Spare - 1 pc For JCB M6 X 2"(50mm)