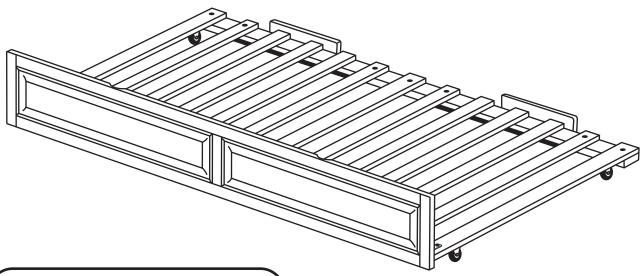

## RAISED PANEL TRUNDLE

**ATLANTIC** 

## **ASSEMBLY INSTRUCTIONS**

Thank you for choosing our new Raised Panel Trundle.

This practical design offers the utmost in versatility.

Before assembling your Raised Panel Trundle, please read through these instructions carefully. Familiarizing yourself with the different parts.