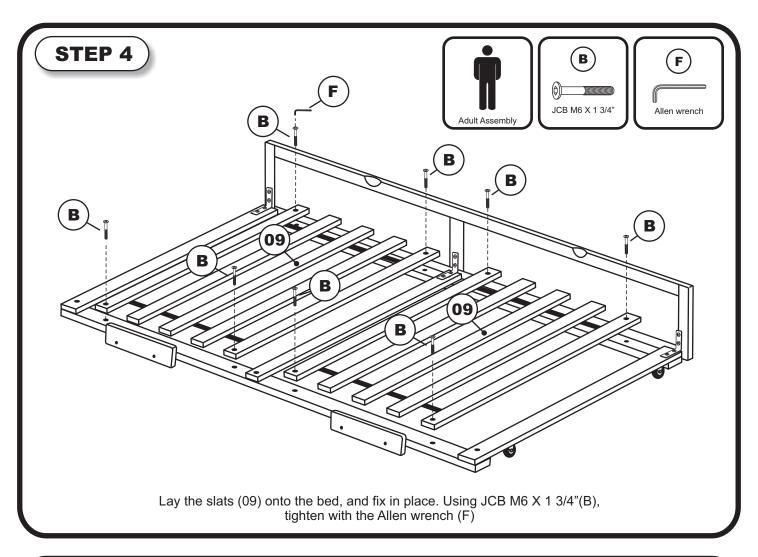

## **HARDWARE**

NOTE: WE INCLUDE SPARE HARDWARE IN CASE THE ALLEN WRENCH, JCB OR BARREL NUT ARE DAMAGED DURING ASSEMBLY.

JCB M6 X 2 "( 50mm ) - 4 pcs Spare - 1 pc

Barrel Nut - 4 pcs Spare - 1 pc For JCB M6 X 2"(50mm)