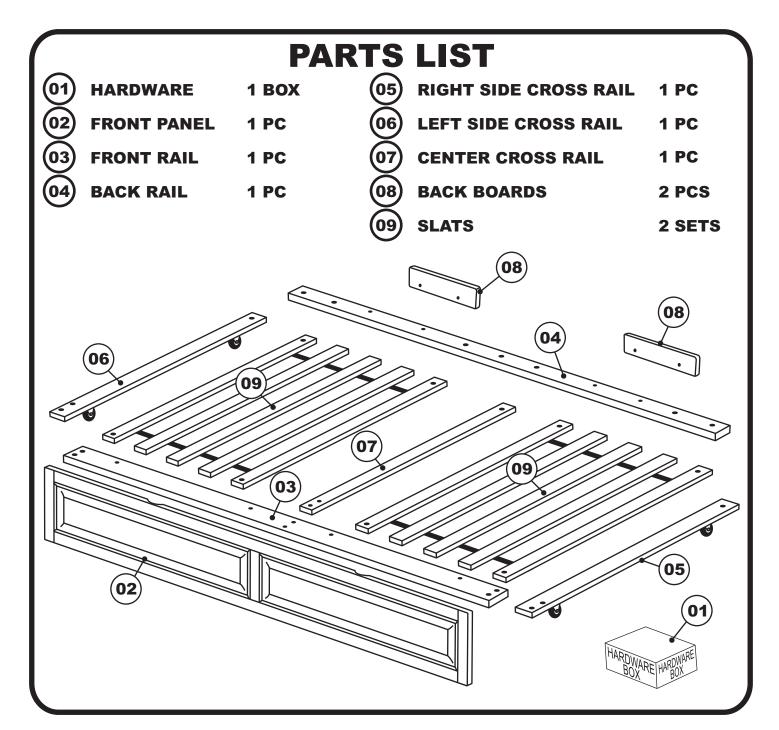

## **HARDWARE**

NOTE: WE INCLUDE SPARE HARDWARE IN CASE THE ALLEN WRENCH, JCB OR BARREL NUT ARE DAMAGED DURING ASSEMBLY.

JCB M6 X 2 "( 50mm ) - 4 pcs Spare - 1 pc

Barrel Nut - 4 pcs Spare - 1 pc For JCB M6 X 2"(50mm)

L Bracket - 3 pcs

Spare - 1 pc Page 1 of 4