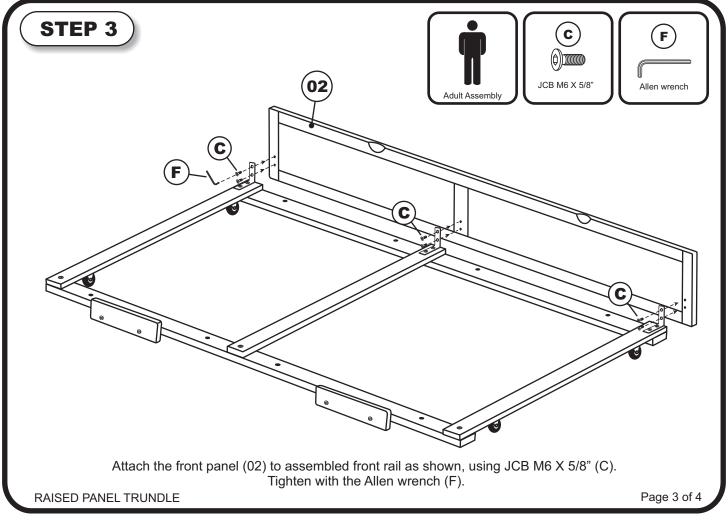

## **HARDWARE**

NOTE: WE INCLUDE SPARE HARDWARE IN CASE THE ALLEN WRENCH, JCB OR BARREL NUT ARE DAMAGED DURING ASSEMBLY.

JCB M6 X 2 "( 50mm ) - 4 pcs Spare - 1 pc

Barrel Nut - 4 pcs Spare - 1 pc For JCB M6 X 2"(50mm)