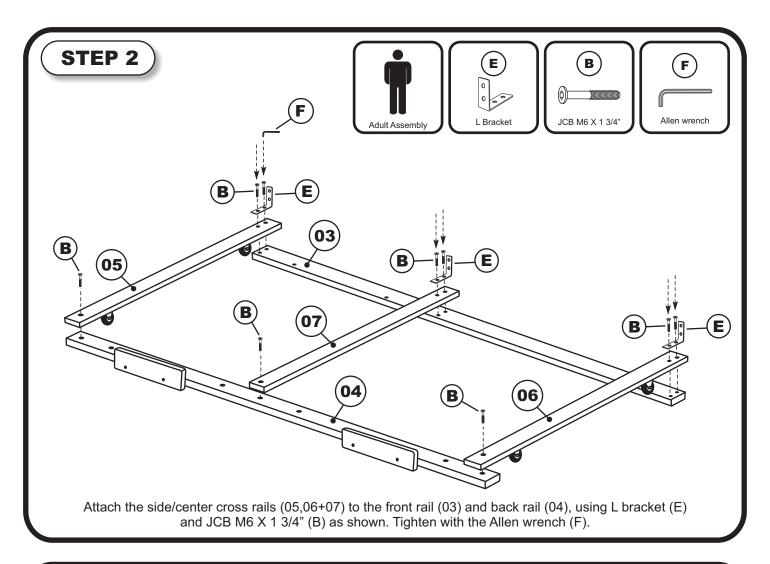

## RAISED PANEL TRUNDLE

**ATLANTIC** 

## **ASSEMBLY INSTRUCTIONS**

Thank you for choosing our new Raised Panel Trundle.

This practical design offers the utmost in versatility.

Before assembling your Raised Panel Trundle, please read through these instructions carefully. Familiarizing yourself with the different parts.

ATTENTION! If you receive a damaged or defective item, please contact Atlantic Furniture at service@atlanticfurniture.com 1-800-955-3726 / M-F 9:00-5:00 EST







## **HARDWARE**

NOTE: WE INCLUDE SPARE HARDWARE IN CASE THE ALLEN WRENCH, JCB OR BARREL NUT ARE DAMAGED DURING ASSEMBLY.



JCB M6 X 2 "( 50mm ) - 4 pcs Spare - 1 pc







Barrel Nut - 4 pcs Spare - 1 pc For JCB M6 X 2"(50mm)



L Bracket - 3 pcs



Spare - 1 pc Page 1 of 4