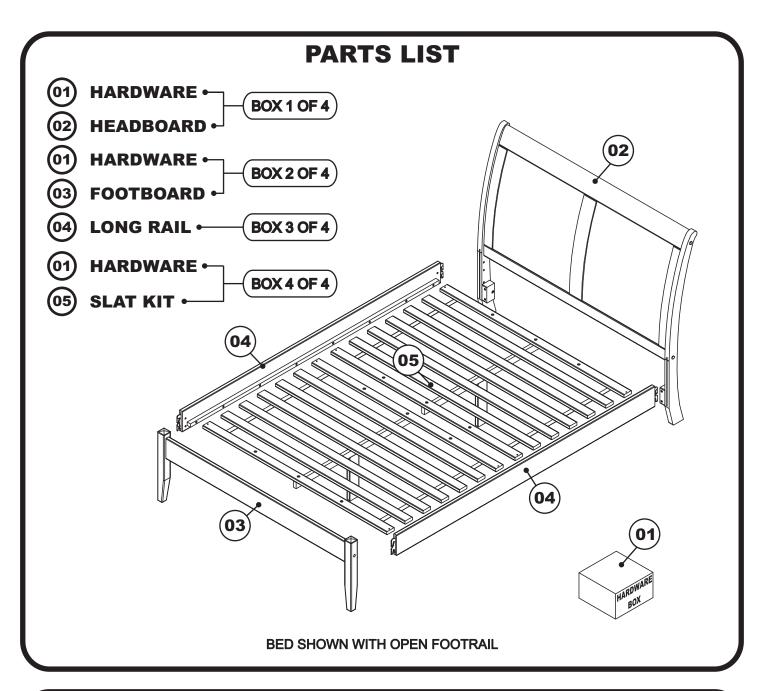

Spare - 1 pc (\*\*)

(E) Wood Button - 4 pcs

Spare - 1 pc

G Flat Washer - 4 pcs Spare - 1 pc Split Washer - 4 pcs Spare - 1 pc

Spare - 1 pc

(F) JCB M6 X 25mm (1") - 4 pcs

NOTE: WE INCLUDE SPARE HARDWARE IN CASE THE ALLEN WRENCH, JCB, BARREL NUT, WOODEN DOWEL, WOOD BUTTON OR WASHER ARE DAMAGED DURING ASSEMBLY.

Step 1

Insert Wooden Dowels (A) to locator holes on (1)(4) as shown below.







Step 2 Attach spacer block (4) to the Legs (2)(3) as shown below, using JCB (B) tighten with Allen wrench (I).











# **BORDEAUX BED**



**ASSEMBLY INSTRUCTIONS**Before assembling your Bed, please read through these instructions carefully. Familiarize yourself with the different parts.

> Instructions apply for all sizes of bed Full > Queen > King





Page 3 of 6 Bordeaux Headboard & Bed











# BORDEAUX HEADBOARD attach to metal frame sold separately



## **ASSEMBLY INSTRUCTIONS**

Before assembling your Bed, please read through these instructions carefully. Familiarize yourself with the different parts.

> Instructions apply for all sizes of bed Full > Queen > King

## **PARTS LIST**

- **HARDWARE**
- **HEADBOARD**

Attach the headboard assemblies (02) to the metal frame as shown below. Using JCB (F) and flat, split washer (G)(H) tighten with Allen wrench (I).



## **Congratulations!**

Your Bordeaux Bed is now ready for use. We recommend that you periodically check that all screws are tight and all parts are secure to ensure lasting safety.