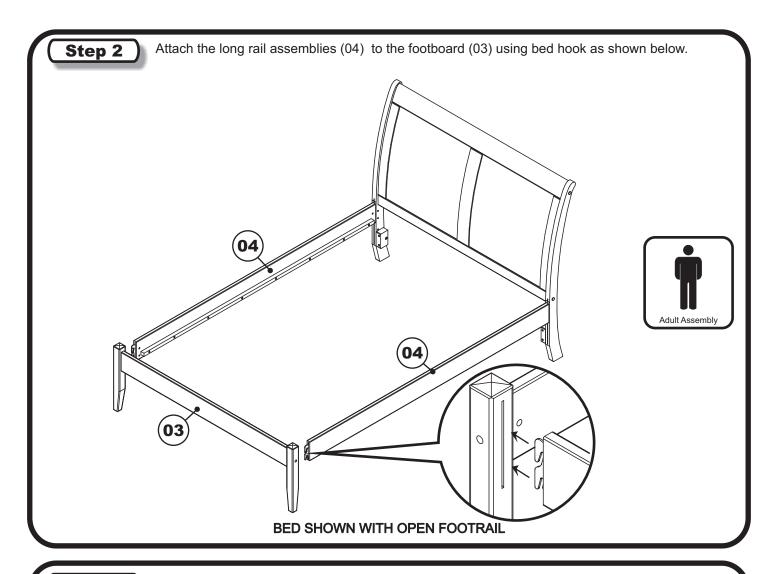

# **BORDEAUX BED**

**ASSEMBLY INSTRUCTIONS**Before assembling your Bed, please read through these instructions carefully. Familiarize yourself with the different parts.

> Instructions apply for all sizes of bed Full > Queen > King