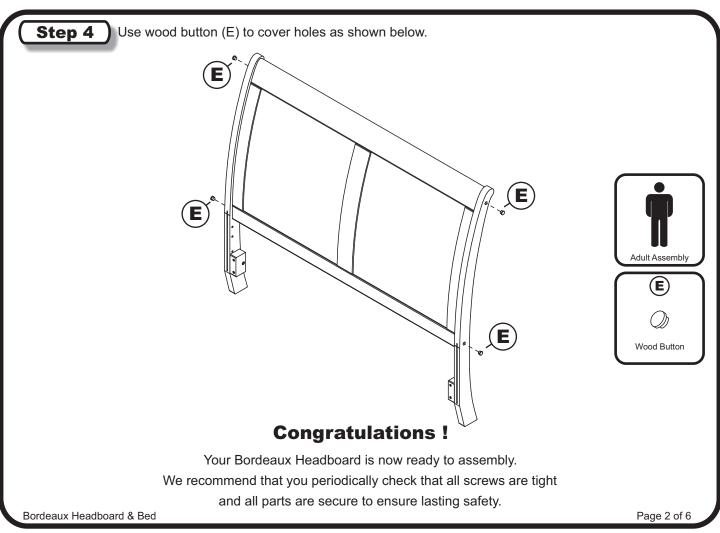

00-5:00 EST

### **PARTS LIST**

Instructions apply for all sizes of bed Full > Queen > King

### **HARDWARE**

- 1 HEADBOARD PANEL 1 PC
- 2 LEFT LEG 1 PC
- (3) RIGHT LEG 1 PC
- 4 SPACER BLOCK 2 PCS



Spare - 1 pc

© JCB M6 X 70mm (2 3/4") - 4 pcs Spare - 1 pc Barrel Nut - 4 pcs

Spare - 1 pc (\*\*)

(E) Wood Button - 4 pcs

Spare - 1 pc

G Flat Washer - 4 pcs Spare - 1 pc Split Washer - 4 pcs Spare - 1 pc

Spare - 1 pc

(F) JCB M6 X 25mm (1") - 4 pcs

NOTE: WE INCLUDE SPARE HARDWARE IN CASE THE ALLEN WRENCH, JCB, BARREL NUT, WOODEN DOWEL, WOOD BUTTON OR WASHER ARE DAMAGED DURING ASSEMBLY.

Step 1

Insert Wooden Dowels (A) to locator holes on (1)(4) as shown below.







Step 2 Attach spacer block (4) to the Legs (2)(3) as shown below, using JCB (B) tighten with Allen wrench (I).











# **BORDEAUX BED**



**ASSEMBLY INSTRUCTIONS**Before assembling your Bed, please read through these instructions carefully. Familiarize yourself with the different parts.

> Instructions apply for all sizes of bed Full > Queen > King





Page 3 of 6 Bordeaux Headboard & Bed











# BORDEAUX HEADBOARD attach to metal frame sold separately



## **ASSEMBLY INSTRUCTIONS**

Before assembling your Bed, please read through these instructions carefully. Familiarize yourself with the different parts.

> Instructions apply for all sizes of bed Full > Queen > King

## **PARTS LIST**

- **HARDWARE**
- **HEADBOARD**

Attach the headboard assemblies (02) to the metal frame as shown below. Using JCB (F) and flat, split washer (G)(H) tighten with Allen wrench (I).



## **Congratulations!**

Y