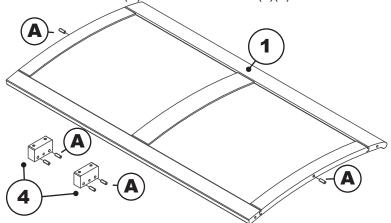

### **PARTS LIST**

Instructions apply for all sizes of bed Full > Queen > King

### **HARDWARE**

- 1 HEADBOARD PANEL 1 PC
- 2 LEFT LEG 1 PC
- (3) RIGHT LEG 1 PC
- 4 SPACER BLOCK 2 PCS

Spare - 1 pc

© JCB M6 X 70mm (2 3/4") - 4 pcs Spare - 1 pc Barrel Nut - 4 pcs

Spare - 1 pc (\*\*)

(E) Wood Button - 4 pcs

Spare - 1 pc

G Flat Washer - 4 pcs Spare - 1 pc Split Washer - 4 pcs Spare - 1 pc

Spare - 1 pc

(F) JCB M6 X 25mm (1") - 4 pcs

NOTE: WE INCLUDE SPARE HARDWARE IN CASE THE ALLEN WRENCH, JCB, BARREL NUT, WOODEN DOWEL, WOOD BUTTON OR WASHER ARE DAMAGED DURING ASSEMBLY.