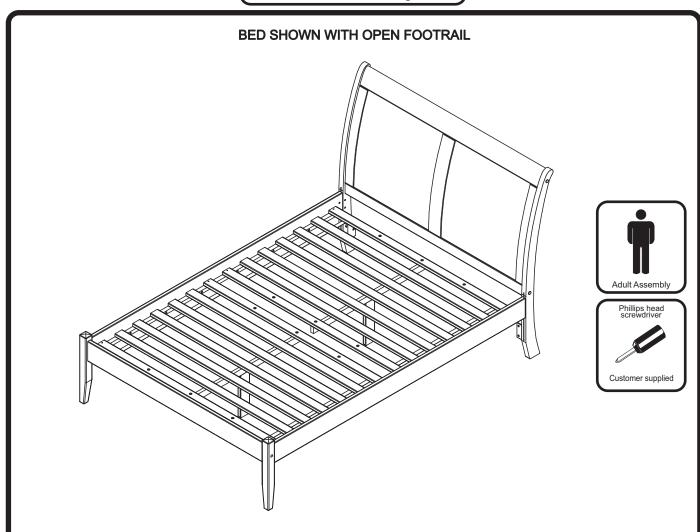

# **BORDEAUX BED**

**ASSEMBLY INSTRUCTIONS**Before assembling your Bed, please read through these instructions carefully. Familiarize yourself with the different parts.

> Instructions apply for all sizes of bed Full > Queen > King