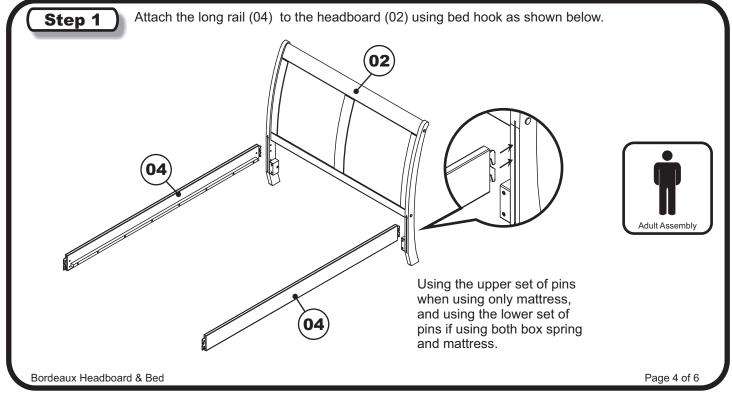

are - 1 pc (\*\*)

(E) Wood Button - 4 pcs

Spare - 1 pc

G Flat Washer - 4 pcs Spare - 1 pc Split Washer - 4 pcs Spare - 1 pc

Spare - 1 pc

(F) JCB M6 X 25mm (1") - 4 pcs

NOTE: WE INCLUDE SPARE HARDWARE IN CASE THE ALLEN WRENCH, JCB, BARREL NUT, WOODEN DOWEL, WOOD BUTTON OR WASHER ARE DAMAGED DURING ASSEMBLY.

Step 1

Insert Wooden Dowels (A) to locator holes on (1)(4) as shown below.







Step 2 Attach spacer block (4) to the Legs (2)(3) as shown below, using JCB (B) tighten with Allen wrench (I).











# **BORDEAUX BED**



**ASSEMBLY INSTRUCTIONS**Before assembling your Bed, please read through these instructions carefully. Familiarize yourself with the different parts.

> Instructions apply for all sizes of bed Full > Queen > King





Page 3 of 6 Bordeaux Headboard & Bed











# BORDEAUX HEADBOARD attach to metal frame sold separately



## **ASSEMBLY INSTRUCTIONS**

Before assembling your Bed, please read through these instructions carefully. Familiarize yourself with the different parts.

> Instructions apply for all sizes of bed Full > Queen > King

## **PARTS LIST**

- **HARDWARE**
- **HEADBOARD**

Attach the headboard assemblies (02) to the metal frame as shown below. Using JCB (F) and flat, split washer (G)(H) tighten with Allen wrench (I).



## **Congratulations!**

Your Bordeaux Bed is now ready for use. We recommend that you periodically check that all screws are tight and all parts are secure to ensure lasting safety.