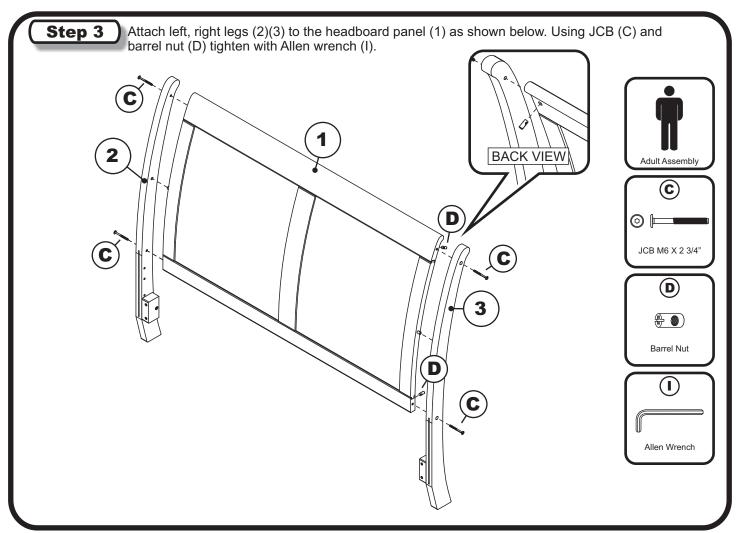

Step 1

Insert Wooden Dowels (A) to locator holes on (1)(4) as shown below.

Step 2 Attach spacer block (4) to the Legs (2)(3) as shown below, using JCB (B) tighten with Allen wrench (I).