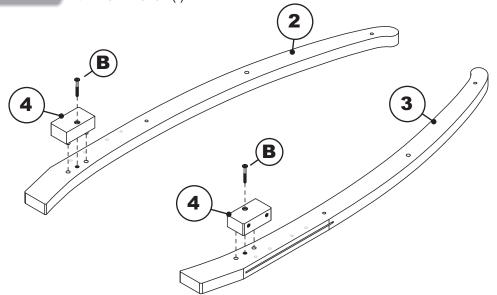

Step 1

Insert Wooden Dowels (A) to locator holes on (1)(4) as shown below.

Step 2 Attach spacer block (4) to the Legs (2)(3) as shown below, using JCB (B) tighten with Allen wrench (I).