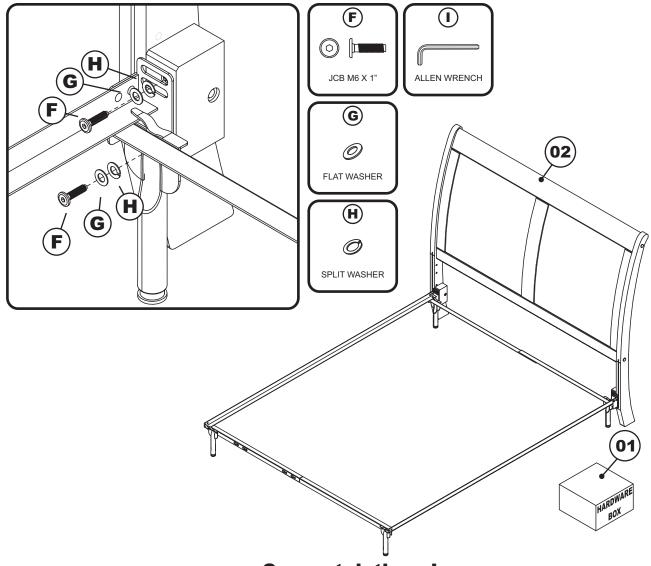

## **PARTS LIST**

- **HARDWARE**
- **HEADBOARD**

Attach the headboard assemblies (02) to the metal frame as shown below. Using JCB (F) and flat, split washer (G)(H) tighten with Allen wrench (I).