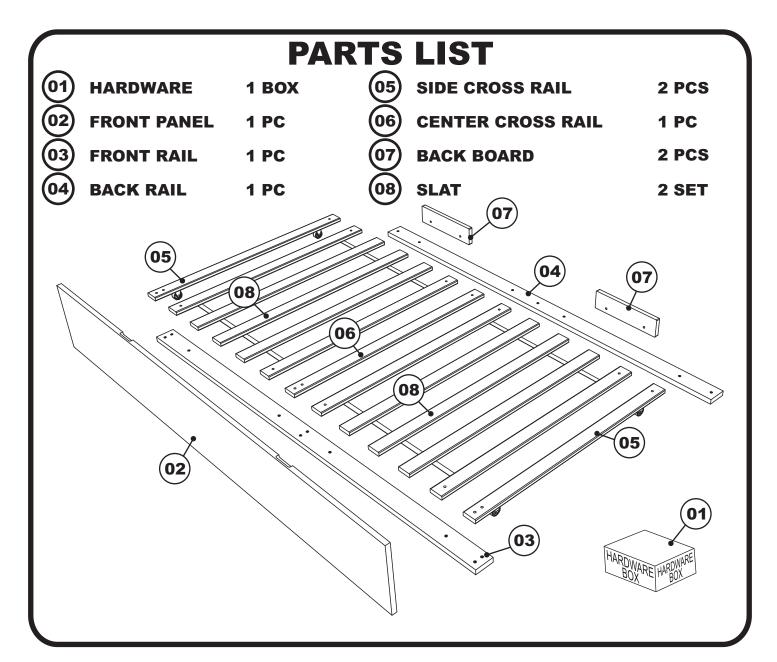

## **HARDWARE**

NOTE: WE INCLUDE SPARE HARDWARE IN CASE THE ALLEN WRENCH, JCB OR BARREL NUT ARE DAMAGED DURING ASSEMBLY.

JCB M6 X 2 3/8 "( 60mm ) - 4 pcs Spare - 1 pc

Barrel Nut - 4 pcs Spare - 1 pc For JCB M6 X 2"(50mm)

L Bracket - 3 pcs

URBAN LIFESTYLE TRUNDLE BED

Page 1 of 4