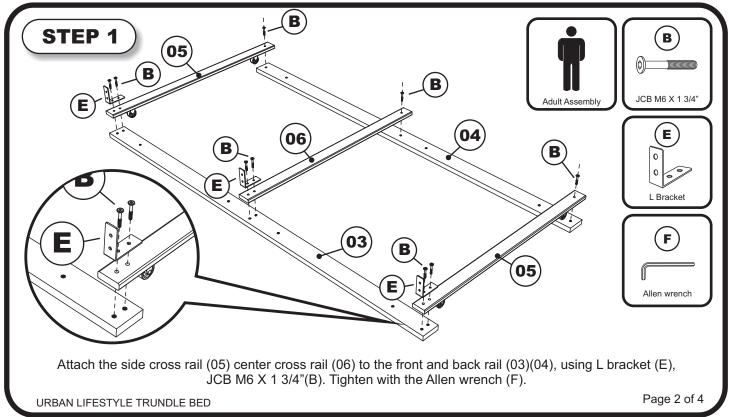

## URBAN LIFESTYLE TRUNDLE BED ATLANTIC

## **ASSEMBLY INSTRUCTIONS**



Before assembling your trundle bed, please read through these instructions carefully. Familiarize yourself with the different parts.

Allen wrench

**ATTENTION!** If you receive a damaged or defective item,

please contact Atlantic Furniture at service@atlanticfurniture.com 1-800-955-3726 / M-F 9:00-5:00 EST





## **HARDWARE**

NOTE: WE INCLUDE SPARE HARDWARE IN CASE THE ALLEN WRENCH, JCB OR BARREL NUT ARE DAMAGED DURING ASSEMBLY.



JCB M6 X 2 3/8 "( 60mm ) - 4 pcs Spare - 1 pc







Barrel Nut - 4 pcs Spare - 1 pc For JCB M6 X 2"(50mm)



L Bracket - 3 pcs



URBAN LIFESTYLE TRUNDLE BED

Page 1 of 4