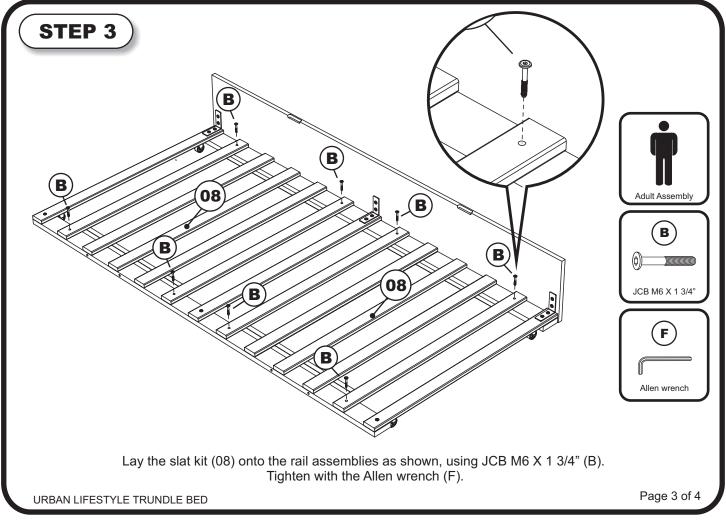

## URBAN LIFESTYLE TRUNDLE BED ATLANTIC

## **ASSEMBLY INSTRUCTIONS**



Before assembling your trundle bed, please read through these instructions carefully. Familiarize yourself with the different parts.

Allen wrench

**ATTENTION!** If you receive a damaged or defective item,

please contact Atlantic Furniture at service@atlanticfurniture.com 1-800-955-3726 / M-F 9:00-5:00 EST





## **HARDWARE**

NOTE: WE INCLUDE SPARE HARDWARE IN CASE THE ALLEN WRENCH, JCB OR BARREL NUT ARE DAMAGED DURING ASSEMBLY.



JCB M6 X 2 3/8 "( 60mm ) - 4 pcs Spare - 1 pc







Barrel Nut - 4 pcs Spare - 1 pc For JCB M6 X 2"(50mm)



L Bracket - 3 pcs



URBAN LIFESTYLE TRUNDLE BED

Page 1 of 4