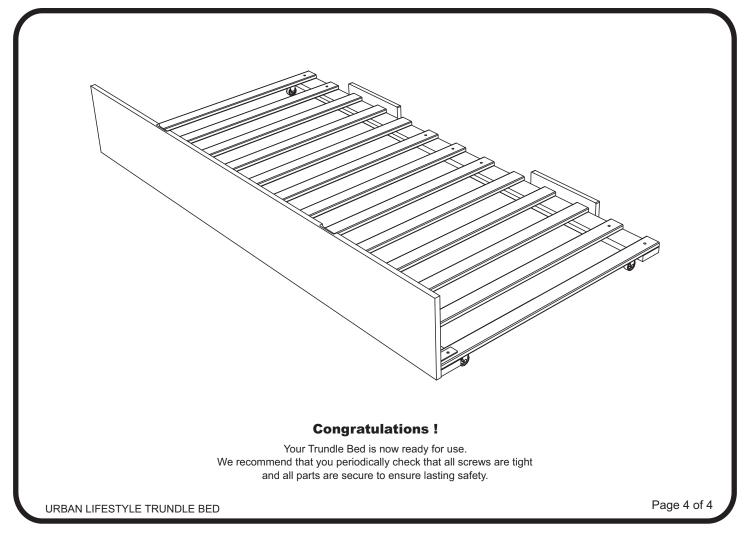

## URBAN LIFESTYLE TRUNDLE BED ATLANTIC

## **ASSEMBLY INSTRUCTIONS**



Before assembling your trundle bed, please read through these instructions carefully. Familiarize yourself with the different parts.

Allen wrench

**ATTENTION!** If you receive a damaged or defective item,

please contact Atlantic Furniture at service@atlanticfurniture.com 1-800-955-3726 / M-F 9:00-5:00 EST





## **HARDWARE**

NOTE: WE INCLUDE SPARE HARDWARE IN CASE THE ALLEN WRENCH, JCB OR BARREL NUT ARE DAMAGED DURING ASSEMBLY.



JCB M6 X 2 3/8 "( 60mm ) - 4 pcs Spare - 1 pc







Barrel Nut - 4 pcs Spare - 1 pc For JCB M6 X 2"(50mm)



L Bracket - 3 pcs



URBAN LIFESTYLE TRUNDLE BED

Page 1 of 4