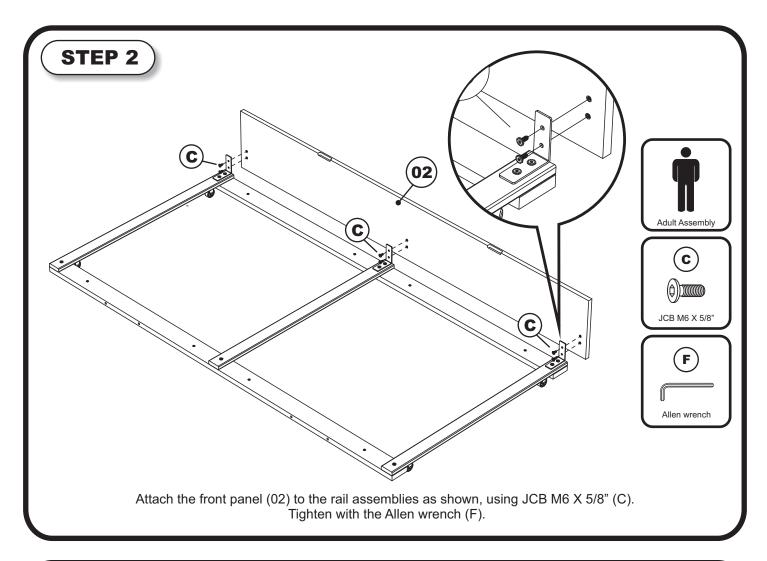

## URBAN LIFESTYLE TRUNDLE BED ATLANTIC

## **ASSEMBLY INSTRUCTIONS**



Before assembling your trundle bed, please read through these instructions carefully. Familiarize yourself with the different parts.

Allen wrench

**ATTENTION!** If you receive a damaged or defective item,

please contact Atlantic Furniture at service@atlanticfurniture.com 1-800-955-3726 / M-F 9:00-5:00 EST





## **HARDWARE**

NOTE: WE INCLUDE SPARE HARDWARE IN CASE THE ALLEN WRENCH, JCB OR BARREL NUT ARE DAMAGED DURING ASSEMBLY.



JCB M6 X 2 3/8 "( 60mm ) - 4 pcs Spare - 1 pc







Barrel Nut - 4 pcs Spare - 1 pc For JCB M6 X 2"(50mm)



L Bracket - 3 pcs



URBAN LIFESTYLE TRUNDLE BED

Page 1 of 4