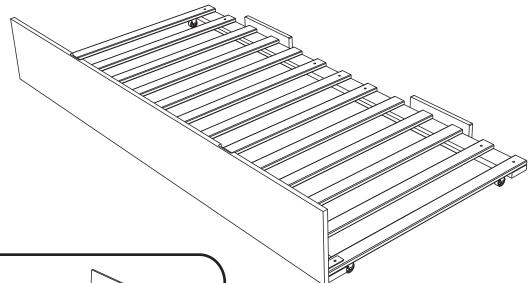

## **ASSEMBLY INSTRUCTIONS**

Before assembling your trundle bed, please read through these instructions carefully. Familiarize yourself with the different parts.

Allen wrench

**ATTENTION!** If you receive a damaged or defective item,