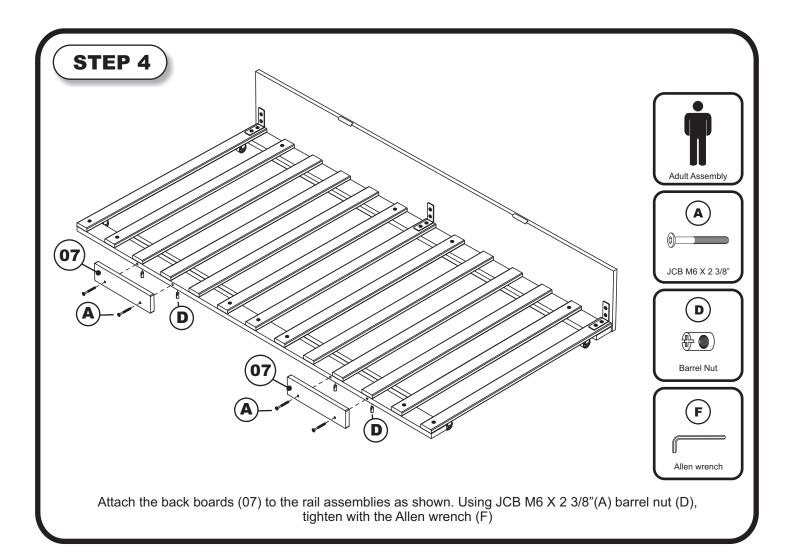

## URBAN LIFESTYLE TRUNDLE BED ATLANTIC

## **ASSEMBLY INSTRUCTIONS**



Before assembling your trundle bed, please read through these instructions carefully. Familiarize yourself with the different parts.

Allen wrench

**ATTENTION!** If you receive a damaged or defective item,

please contact Atlantic Furniture at service@atlanticfurniture.com 1-800-955-3726 / M-F 9:00-5:00 EST





## **HARDWARE**

NOTE: WE INCLUDE SPARE HARDWARE IN CASE THE ALLEN WRENCH, JCB OR BARREL NUT ARE DAMAGED DURING ASSEMBLY.



JCB M6 X 2 3/8 "( 60mm ) - 4 pcs Spare - 1 pc







Barrel Nut - 4 pcs Spare - 1 pc For JCB M6 X 2"(50mm)



L Bracket - 3 pcs



URBAN LIFESTYLE TRUNDLE BED

Page 1 of 4