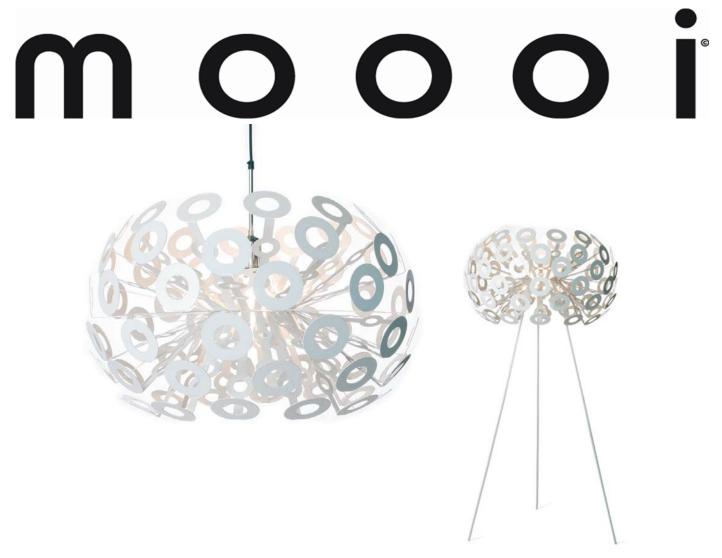

# Dandelion

People need people, People need light, Out of nothing, Dandelion was born, And there was light And we saw the light, And we saw it was mooooooooi

| Designer<br>Year of design | Richard Hutton<br>2004                       |         |
|----------------------------|----------------------------------------------|---------|
| Material                   | Powder-coated steel shade and floorlamp base |         |
| Additional                 | Indoor use only                              |         |
| Product Codes              | Moooi, lighting, Dandelion, white, hang      | MOLCL5  |
|                            | Moooi, lighting, Dandelion, white, floor     | MOLDAFW |

Detailing

## Colour

White RAL9016

Main dimensions

Photography

Photography by Jose Martens