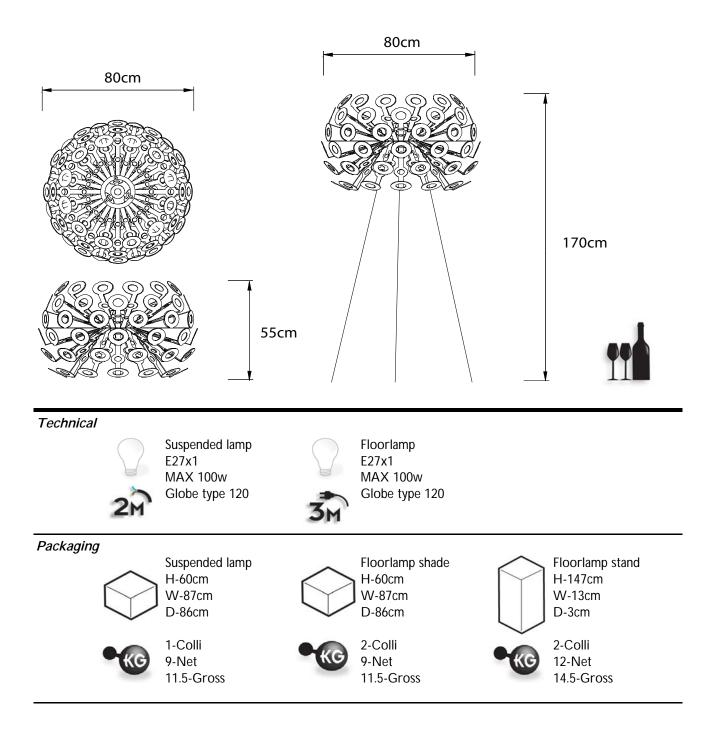

## Colour

White RAL9016

Main dimensions

Photography

Photography by Jose Martens