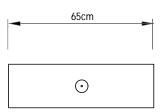

## Main dimensions

Technical

E27x1 MAX 60w

1.8<sub>M</sub>

Packaging

H-74cm W-23cm D-24.5cm

1-Colli 0.7-Net 1.5-Gross

Photography