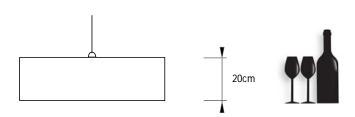

## Main dimensions

Technical

E27x1 MAX 60w

1.8<sub>M</sub>

Packaging

H-74cm W-23cm D-24.5cm

1-Colli 0.7-Net 1.5-Gross

Photography