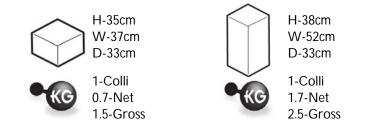

oxy resin                          |                            |
|----------------------------------------|------------------------------------------------------------------------------------------|----------------------------|
| Additional                             | Indoor use only                                                                          |                            |
| Product Codes                          | Moooi, tables, crochet table small, white,<br>Moooi, tables, crochet table large, white, | MOTCR-333I-<br>MOTCR-363I- |

### Detailing



Each Crochet table is skillfully handcrafted by the Marcel Wanders studio crochet team.

### Colour







### Technical

There is no technical information specific to this product. No assembly require for use.

### Packaging



# 

### Photography



Photography by Inga Powilleit

### **Cleaning Instructions**

Moooi recommends cleaning the Crochet table regularly using a soft brush to remove everyday dust particles. If you are presented with tough stains please be careful whilst cleaning, always read the label of any cleaning products used on the Moooi collection. If you have an questions regarding the removal of a particular stain, please contact our product development team for guidance.