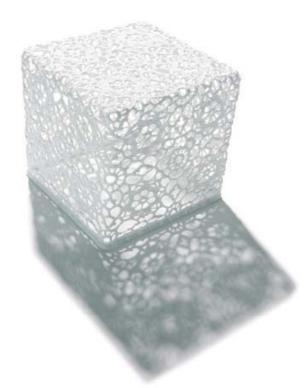

## Crochet table

Defying all fabric capabilities, the laced Crochet table is the ultimate accessory for any interior.

| Designer<br>Year of design<br>Material | Marcel Wanders<br>2001<br>Handmade crochet cotton & epoxy resin                          |                            |
|----------------------------------------|------------------------------------------------------------------------------------------|----------------------------|
| Additional                             | Indoor use only                                                                          |                            |
| Product Codes                          | Moooi, tables, crochet table small, white,<br>Moooi, tables, crochet table large, white, | MOTCR-333I-<br>MOTCR-363I- |

### Detailing

Each Crochet table is skillfully handcrafted by the Marcel Wanders studio crochet team.