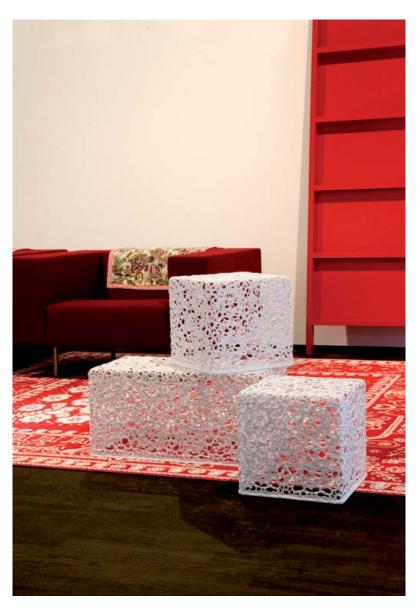

## Crochet table

Defying all fabric capabilities, the laced Crochet table is the ultimate accessory for any interior.

| Designer<br>Year of design<br>Material | Marcel Wanders<br>2001<br>Handmade crochet cotton & epoxy resin                          |                            |
|----------------------------------------|------------------------------------------------------------------------------------------|----------------------------|
| Additional                             | Indoor use only                                                                          |                            |
| Product Codes                          | Moooi, tables, crochet table small, white,<br>Moooi, tables, crochet table large, white, | MOTCR-333I-<br>MOTCR-363I- |

### Detailing

Each Crochet table is skillfully handcrafted by the Marcel Wanders studio crochet team.

### Photography

Photography by Inga Powilleit