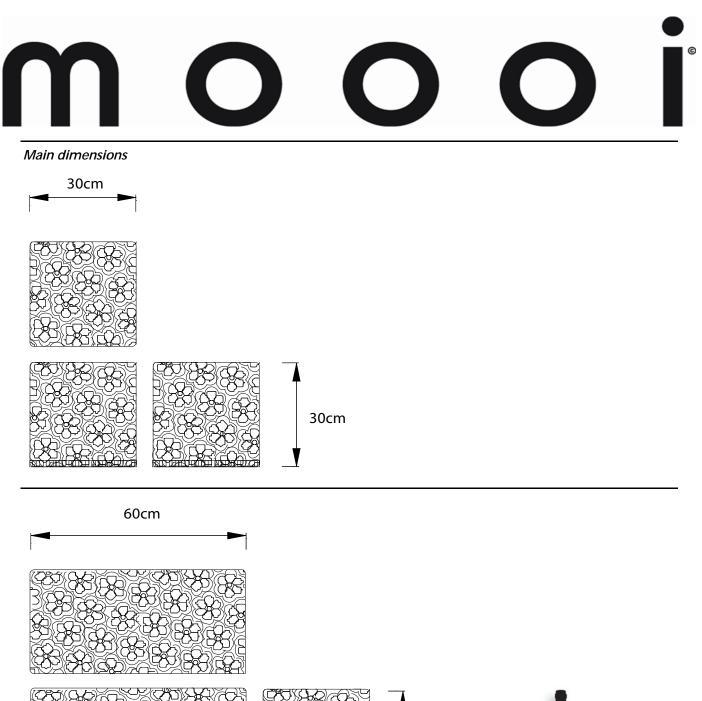

## Crochet table

Defying all fabric capabilities, the laced Crochet table is the ultimate accessory for any interior.

| Designer<br>Year of design<br>Material | Marcel Wanders<br>2001<br>Handmade crochet cotton & epoxy resin                          |                            |
|----------------------------------------|------------------------------------------------------------------------------------------|----------------------------|
| Additional                             | Indoor use only                                                                          |                            |
| Product Codes                          | Moooi, tables, crochet table small, white,<br>Moooi, tables, crochet table large, white, | MOTCR-333I-<br>MOTCR-363I- |