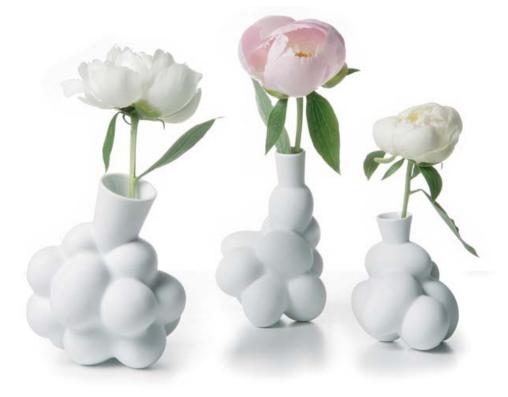

### Egg Vase

This is a collection of three playful porcelain vases. The form is created by stuffing latex rubber condoms with hard-boiled eggs.

| Designer<br>Year of design<br>Material | Marcel Wanders<br>1997<br>Porcelain                                                                                   |                            |
|----------------------------------------|-----------------------------------------------------------------------------------------------------------------------|----------------------------|
| Material<br>Additional                 | This product was developed in a project with Droog Design and Rosenthal                                               |                            |
| Product Codes                          | Moooi, accessories, egg vase, small,<br>Moooi, accessories, egg vase, medium,<br>Moooi, accessories, egg vase, large, | MOAEVS<br>MOAEVM<br>MOAEVL |

### Detailing

A Moooi logo features on every Egg vase.

Colour

Unglazed Porcelain exterior White Glazed interior