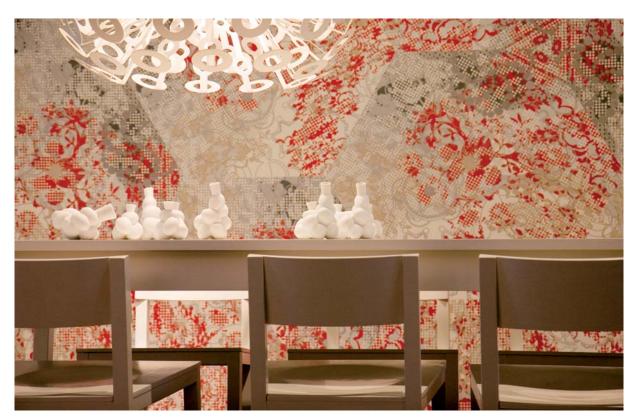

### Egg Vase

This is a collection of three playful porcelain vases. The form is created by stuffing latex rubber condoms with hard-boiled eggs.

| Designer<br>Year of design<br>Material | Marcel Wanders<br>1997<br>Porcelain                                                                                   |                            |
|----------------------------------------|-----------------------------------------------------------------------------------------------------------------------|----------------------------|
| Material<br>Additional                 | This product was developed in a project with Droog Design and Rosenthal                                               |                            |
| Product Codes                          | Moooi, accessories, egg vase, small,<br>Moooi, accessories, egg vase, medium,<br>Moooi, accessories, egg vase, large, | MOAEVS<br>MOAEVM<br>MOAEVL |

### Detailing

A Moooi logo features on every Egg vase.

Colour

Unglazed Porcelain exterior White Glazed interior

### 

Photography

Photography by Inga Powilleit

Moooi Showroom, Minervum, Breda