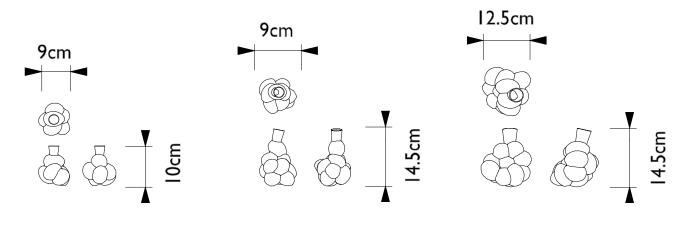

|                            |
|----------------------------------------|-----------------------------------------------------------------------------------------------------------------------|----------------------------|
| Material<br>Additional                 | This product was developed in a project with Droog Design and Rosenthal                                               |                            |
| Product Codes                          | Moooi, accessories, egg vase, small,<br>Moooi, accessories, egg vase, medium,<br>Moooi, accessories, egg vase, large, | MOAEVS<br>MOAEVM<br>MOAEVL |

### Detailing

A Moooi logo features on every Egg vase.



Colour



Unglazed Porcelain exterior White Glazed interior

# moooi

Main dimensions



#### Technical

There is no specific technical information relating to this product. Longer flower-stems may need trimming to prevent instability.





The Egg vase is arrives in a gift box with no addition components.

### 

Photography



Photography by Inga Powilleit

Moooi Showroom, Minervum, Breda

#### **Cleaning Instructions**

Apply a little diluted washing-up liquid with a wet sponge, submerge in clean water and rinse. Allow to drip dry. For tougher stains Moooi recommends using a washing brush with gentle bristles. Rub with a little diluted washing-up liquid until the stain has gone.