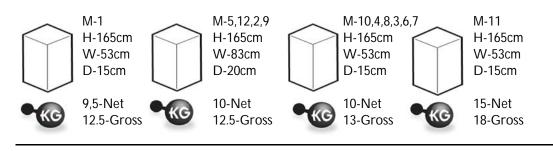

---------------------------------|
| Product Codes                                        | Moooi, accessories, moooi carpet nr.1, NO LOGO, MOACAGRX001                                                                                               |
| Detailing                                            | The carpet pictured above represents a traditional Delft Blue tableware piece.<br>Pole height of the carpet : 4.5mm<br>Tatal height of the carpet : 7.2mm |



All carpet colours vary depending on the design.

Main dimensions



## Technical

In some cases when the carpets are new, the corners may try to curl back. Carpet tape or a simply weighting down will speed up the time it takes for the carpets to relax. There is no other technical information specific to this product.

### Packaging



# moooi

### Photography



Photography by Anke Helmich

### **Cleaning Instructions**

Carpets from the Moooi collection can be vacuum-cleaned and or swept with a soft hand brush. For stubborn stains we recommend that you DO NOT apply harmful cleaning product but to dry clean or with a gentle fabric washing powder and a soft cloth. Lightly dab at the area until the strain has been completely removed. For further assistance on how to clean this product please contact your nearest Moooi agent or dealer located via our website. Moooi recommends alway reading the label of any cleaning product you wish to use on or near any item from the Moooi collection.