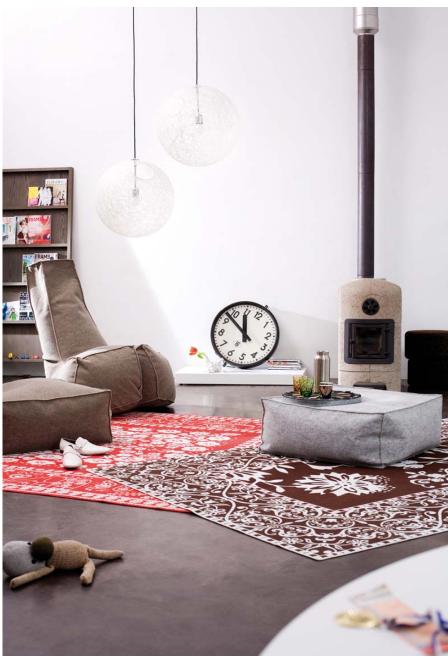

# Carpet: Model 1-12

The Moooi Carpet collection is a creative chic way of decorating your floor. Have as much fun with the floor as you can with the walls, improve your style, impress your guests.

| Designer<br>Year of design<br>Material<br>Additional | Marcel Wanders<br>2005<br>Printed Nylon thread<br>The Carpet shown above is Model 1. There are 11 more to choose from!                                    |
|------------------------------------------------------|-----------------------------------------------------------------------------------------------------------------------------------------------------------|
| Product Codes                                        | Moooi, accessories, moooi carpet nr.1, NO LOGO, MOACAGRX001                                                                                               |
| Detailing                                            | The carpet pictured above represents a traditional Delft Blue tableware piece.<br>Pole height of the carpet : 4.5mm<br>Tatal height of the carpet : 7.2mm |

All carpet colours vary depending on the design.

Main dimensions