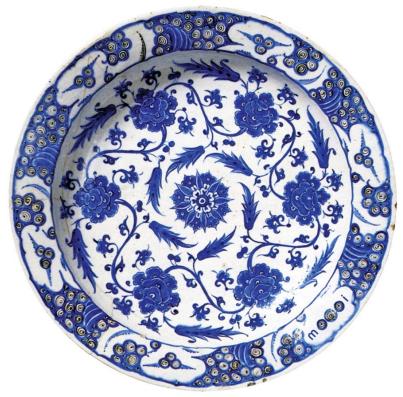

# Carpet: Model 1-12

The Moooi Carpet collection is a creative chic way of decorating your floor. Have as much fun with the floor as you can with the walls, improve your style, impress your guests.

| Designer<br>Year of design<br>Material<br>Additional | Marcel Wanders<br>2005<br>Printed Nylon thread<br>The Carpet shown above is Model 1. There are 11 more to choose from!                                    |
|------------------------------------------------------|-----------------------------------------------------------------------------------------------------------------------------------------------------------|
| Product Codes                                        | Moooi, accessories, moooi carpet nr.1, NO LOGO, MOACAGRX001                                                                                               |
| Detailing                                            | The carpet pictured above represents a traditional Delft Blue tableware piece.<br>Pole height of the carpet : 4.5mm<br>Tatal height of the carpet : 7.2mm |