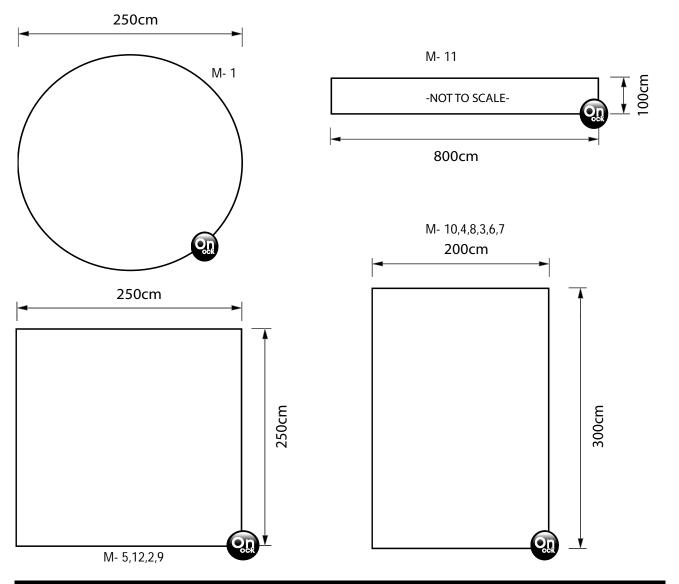

n above is Model 1. There are 11 more to choose from!                                    |
|------------------------------------------------------|-----------------------------------------------------------------------------------------------------------------------------------------------------------|
| Product Codes                                        | Moooi, accessories, moooi carpet nr.1, NO LOGO, MOACAGRX001                                                                                               |
| Detailing                                            | The carpet pictured above represents a traditional Delft Blue tableware piece.<br>Pole height of the carpet : 4.5mm<br>Tatal height of the carpet : 7.2mm |



All carpet colours vary depending on the design.

Main dimensions



## Technical

In some cases when the carpets are new, the corners may try to curl back. Carpet tape or a simply weighting down will speed up the time it takes for the carpets to relax. There is no other technical information specific to this product.

### Packaging



# moooi

### Photography



Photography by Anke Helmich

### **Cleaning Instructions**

Carpets from the Moooi collection can be vacuum-cleaned and or swept with a soft hand brush. For stubborn stains we recommend that you DO NOT apply harmful cleaning product but to dry clean or with a gentle fabric washing powder and a soft cloth. Lightly dab at the area until the strain has been completely removed. For further assistance on how to clean this product please contact your nearest Moooi agent or dealer located via our websit