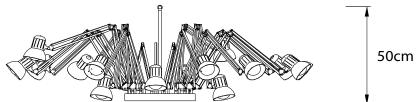

#### Main dimensions

### min 80cm max 240cm

Technical

E27x16 MAX 60w

Total max wattage: 960w