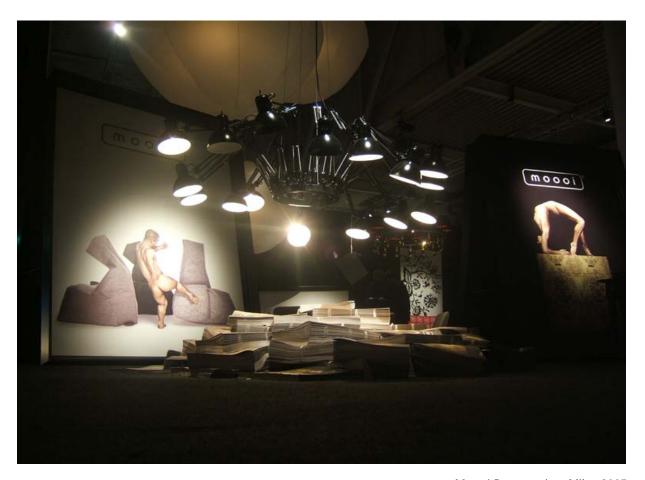

# Dear Ingo

Ron Gilads hybrid objects combine material wit with aesthetic play; they sit on the fat delicious line between the abstract and the functional.

DesignerRon GiladYear of design2003

Material Powder-coated steel

Additional Care is required when arranging the tasklamp composition

Product Codes Moooi, lighting, Dear Ingo, black, MOLDI----16

Detailing

Colour



Black



#### Main dimensions

### min 80cm max 240cm







Technical



E27x16 MAX 60w



Total max wattage: 960w

# Packaging



H-68cm W-87cm D-73cm



1-Colli 18-Net 20-Gross

## Photography



Moooi Presentation, Milan 2005

## Cleaning Instructions

The Dear Ingo can and be cleaned effectively using a regular household dust cloth or feather duster. Lightly dust over each task lamp whilst it is not illuminated.