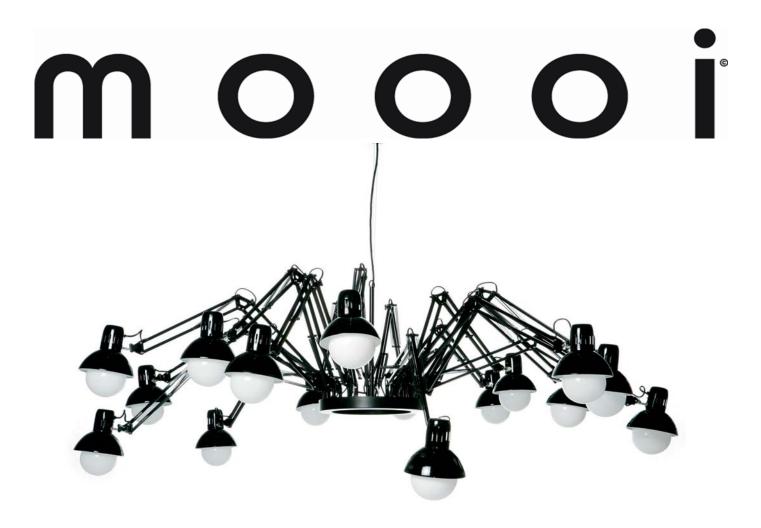

# Dear Ingo

Ron Gilads hybrid objects combine material wit with aesthetic play; they sit on the fat delicious line between the abstract and the functional.

DesignerRon GiladYear of design2003

Material Powder-coated steel

Additional Care is required when arranging the tasklamp composition

Product Codes Moooi, lighting, Dear Ingo, black, MOLDI----16

Detailing

Colour

Black

## Photography

Moooi Presentation, Milan 2005