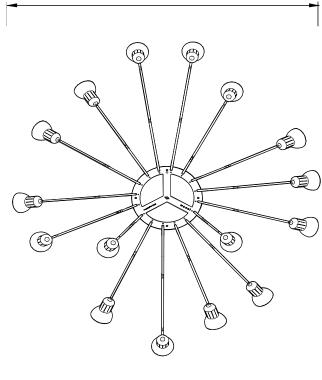

#### Main dimensions

### min 80cm max 240cm

Technical

E27x16 MAX 60w

Total max wattage: 960w