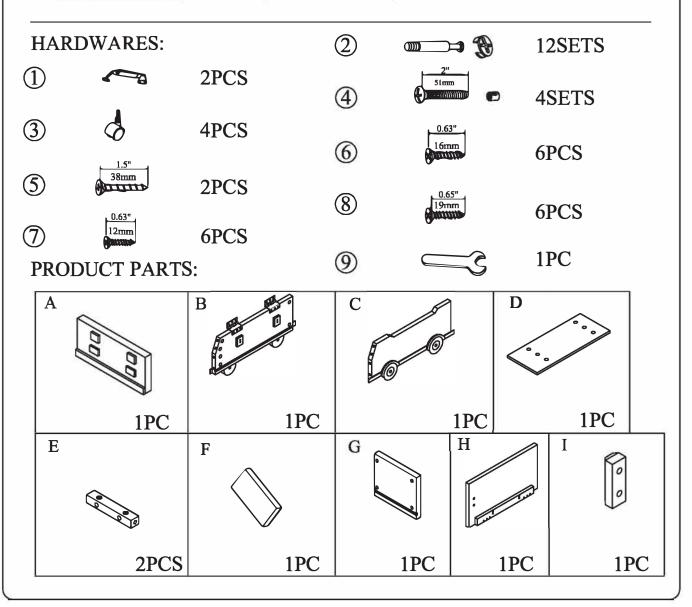

## ITEM NO: W-4007A Fire Engine Trunk On Wheels

## **WARNING**:

Small parts and sharp points may be present prior to assembly.

## **Care** Instructions

To clean your product, use mild soap and water on a damp cloth. Do not use window cleaners or cleaning abrasives as they will scratch the surface and could damage the protective coating.



## Customer Service

For questions regarding this product, or to receive replacement or missing parts, please contact customer service based on your location. Please have ready the model number and part number(s) located in this assembly instruction sheet when you contact us.

USA: partsandreplacements@teamson.com or 1-800-935-3959

UK: Sales@teamsonuk.com Australia: Sales@Teamson.com.au



Imported and distributed by:

USA: Teamson Design Corp. 250W Executive Dr. Edgewood, NY 11717, www.teamson.com

UK: Teamson UK, Unit 18, Hortonwood 33, Telford, Shropshire, TF1 7EX. www.teamsonuk.com

Australia: www.teamson.com.au



Imported and distributed by:

USA: Teamson Design Corp. 250W Executive Dr. Edgewood, NY 11717, www.teamson.com UK: Teamson UK, Unit 18, Hortonwood 33, Telford, Shropshire, TF1 7EX. www.teamsonuk.com Australia: www.teamson.com.au