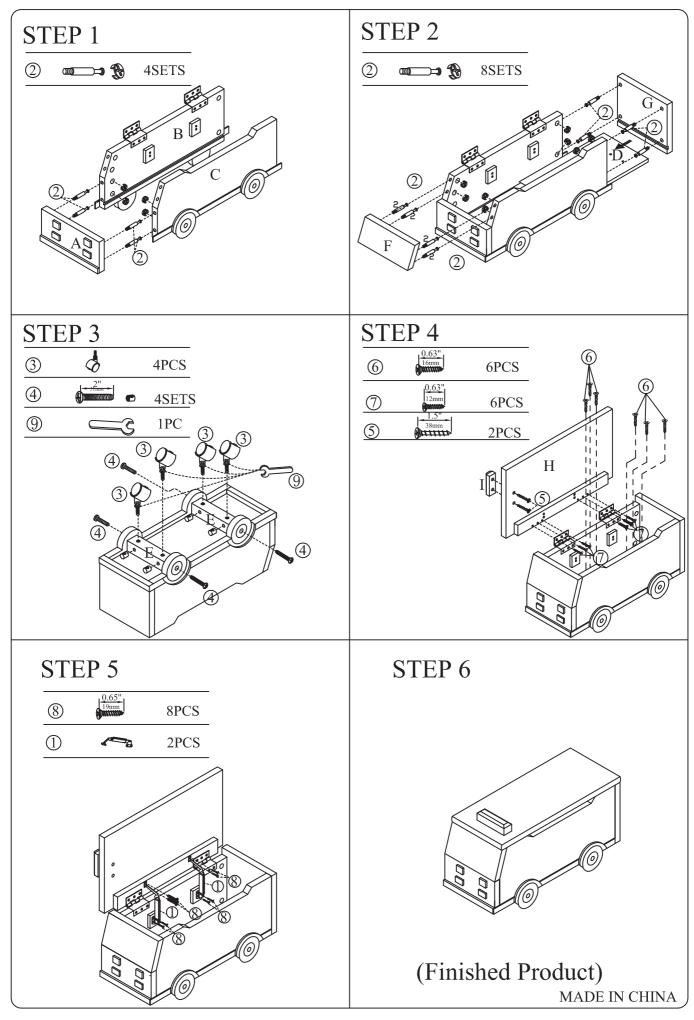

oduct, use mild soap and water on a damp cloth. Do not use window cleaners or cleaning abrasives as they will scratch the surface and could damage the protective coating.



## Customer Service

For questions regarding this product, or to receive replacement or missing parts, please contact customer service based on your location. Please have ready the model number and part number(s) located in this assembly instruction sheet when you contact us.

USA: partsandreplacements@teamson.com or 1-800-935-3959

UK: Sales@teamsonuk.com Australia: Sales@Teamson.com.au



Imported and distributed by:

USA: Teamson Design Corp. 250W Executive Dr. Edgewood, NY 11717, www.teamson.com

UK: Teamson UK, Unit 18, Hortonwood 33, Telford, Shropshire, TF1 7EX. www.teamsonuk.com

Australia: www.teamson.com.au



Imported and distributed by:

USA: Teamson Design Corp. 250W Executive Dr. Edgewood, NY 11717, www.teamson.com UK: Teamson UK, Unit 18, Hortonwood 33, Telford, Shropshire, TF1 7EX. www.teamsonuk.com Australia: www.teamson.com.au