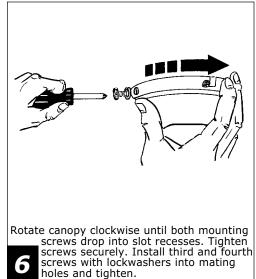

placed over the existing screws. The smaller holes should line up with the holes in the top of the motor housing. Your fan may come with six screws installed in the top of the housing. If that is the case

top of the housing. If that is the cathen you will ned to remove every other screw and then install the canopy..