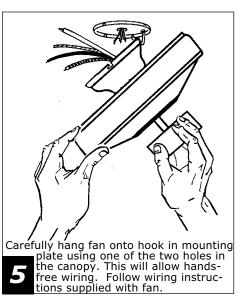

placed over the existing screws. The smaller holes should line up with the holes in the top of the motor housing. Your fan may come with six screws installed in the top of the housing. If that is the case

top of the housing. If that is the cathen you will ned to remove every other screw and then install the canopy..