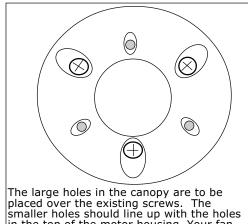

placed over the existing screws. The smaller holes should line up with the holes in the top of the motor housing. Your fan may come with six screws installed in the top of the housing. If that is the case

top of the housing. If that is the cathen you will ned to remove every other screw and then install the canopy..