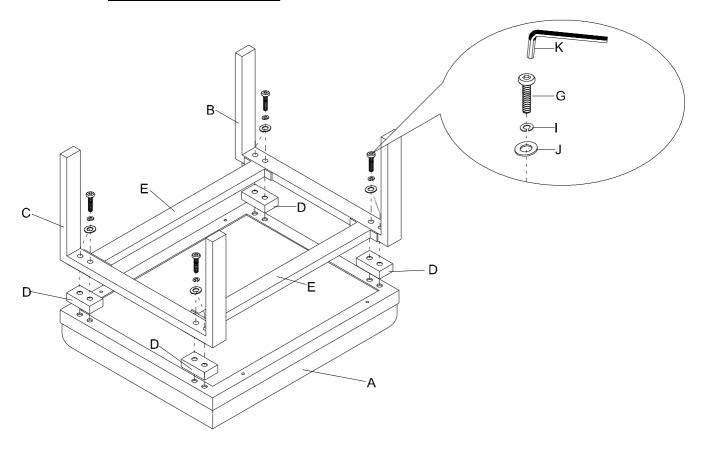

# STEP-2: CONNECT SEAT CUSHION-A TO SIDE FRAMES-(B&C) AND METAL RAILS-E AS SHOWN IN FIGURE-2

FIGURE-2

- 2.1 POSITION SEAT CUSHION-A ON THE WORK SURFACE AS SHOWN IN FIGURE-2.
- 2.2 PLACE THE FOUR SUPPORT POSTS-D ONTO SEAT CUSHION AS SHOWN.
- 2.3 PLACE THE ASSEMBLED UNIT ON TO THE SUPPORT POST AS SHOWN.
- 2.4 INSERT ONE SPRING WASHER-I, THEN ONE FLAT WASHER-J OVER ONE LONG BOLT-G; INSERT THE LONG BOLT-G THROUGH ANY OF THE TWO HOLES IN THE CORNER OF THE FRAMES ADJACENT TO THE LEGS; IF NECESSARY, MOVE THE LONG BOLT-G AROUND TO FIND THE HOLE IN THE SUPPORT POSTS AND SEAT CUSHION. TIGHTEN BY HAND.
- 2.5 REPEAT PROCEDURE 2.3 TO INSTALL THE REMAINING SEVEN SETS G+I+J.
- 2.6 FULLY TIGHTEN BOLTS USING ALLEN WRENCH-K.
- 2.7 TURN THE OTTOMAN UPRIGHT.