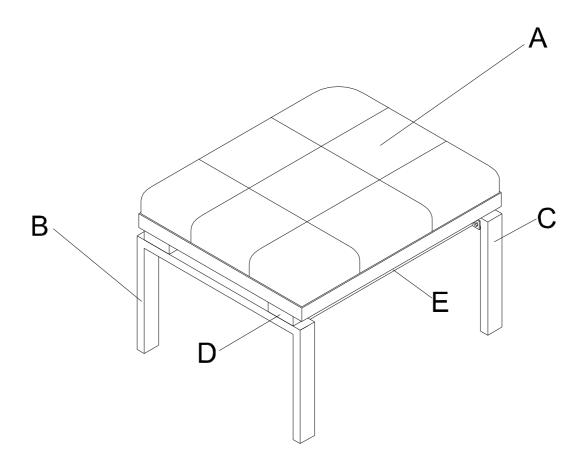

## **PARTS LIST**

A: SEAT CUSHION B: LEFT FRAME C: RIGHT FRAME

D: SUPPORT POST E: METAL RAIL