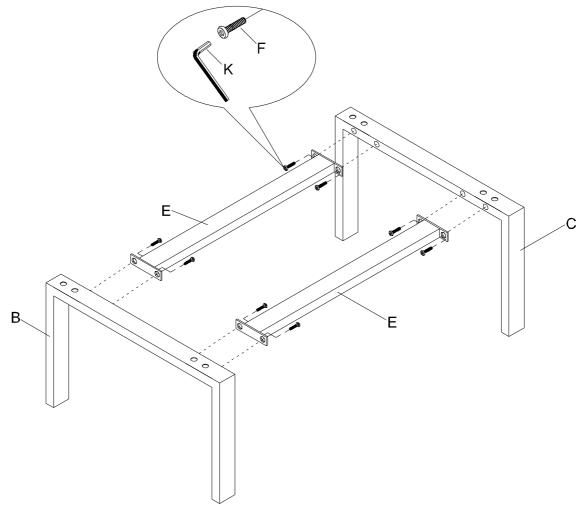

#### **PREPARATION:**

SELECT A WORK SURFACE. WE RECOMMEND A TABLE TOP. PLEASE PROTECT IT VERY WELL, INCLUDING THE EDGES TO PREVENT ANY DAMAGES; YOU MAY USE A BLANKET AND THE CARDBOARD FROM THE BOX.

STEP-1: CONNECT METAL RAILS-E TO SIDE FRAMES-(B & C) AS SHOWN IN FIGURE-1

#### FIGURE-1

- 1.1 POSITION LEFT FRAME-B AND RIGHT FRAME-C ON THE WORK SURFACE AS SHOWN IN FIGURE-1.
- 1.2 PLACE THE TWO METAL RAILS-E ONTO THE LEFT FRAME-B AND RIGHT FRAME-C.
- 1.3 INSERT ONE SHORT BOLT-F THROUGH ANY OF THE TWO HOLES IN THE END OF THE METAL RAIL ADJACENT TO THE FRAMES; IF NECESSARY, MOVE THE SHORT BOLT-F AROUND TO FIND THE HOLE IN THE FRAMES. TIGHTEN BY HAND.
- 1.4 REPEAT PROCEDURE 1.3 TO INSTALL THE REMAINING SEVEN BOLTS-F.
- 1.5 FULLY TIGHTEN BOLTS USING ALLEN WRECH-K.