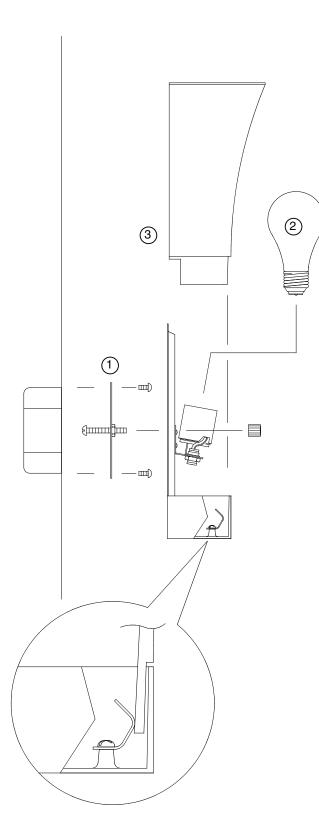

## IMPORTANT TURN OFF THE POWER AT THE MAIN FUSE OR CIRCUIT BREAKER BOX BEFORE STARTING INSTALLATION

Carefully unpack and identify all parts before assembly. Bulb not included.

- 1. Follow enclosed supplement installation instructions for electrical and fixture installation onto house outlet box. If you do not have an outlet box at desired location to attach the fixture then hire a qualified electrician to create one.
- 2. Install light bulb (not included). See re-lamping label located near socket area for type and maximum allowed wattage.
- 3. Install shade by sliding inside of fitter until it checks in.