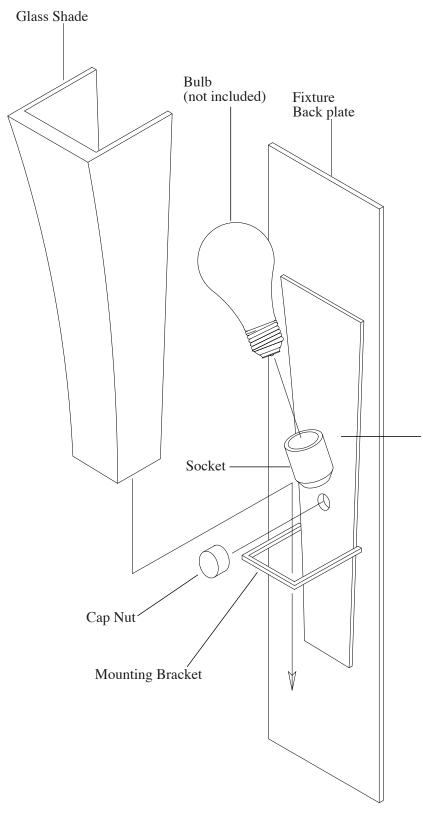

IMPORTANT
TURN OFF THE POWER AT THE MAIN
FUSE OR CIRCUIT BREAKER BOX
BEFORE STARTING INSTALLATION

Carefully unpack and identify all parts before assembly. Bulb is not included.

- 1. Before proceeding below instructions follow enclosed "Multiple Standard Installation Instructions" for electrical and fixture installation onto wall outlet box.
- 2. Carefully slip glass shade over mounting bracket onto fixture backplate. When slipping glass in, keep glass over mounting bracket. Take care not to slide down over backplate as glass may scratch surface of backplate.
- **3.** Install bulb (not included). See relamping label located at socket area for type and maximum allowed wattage.