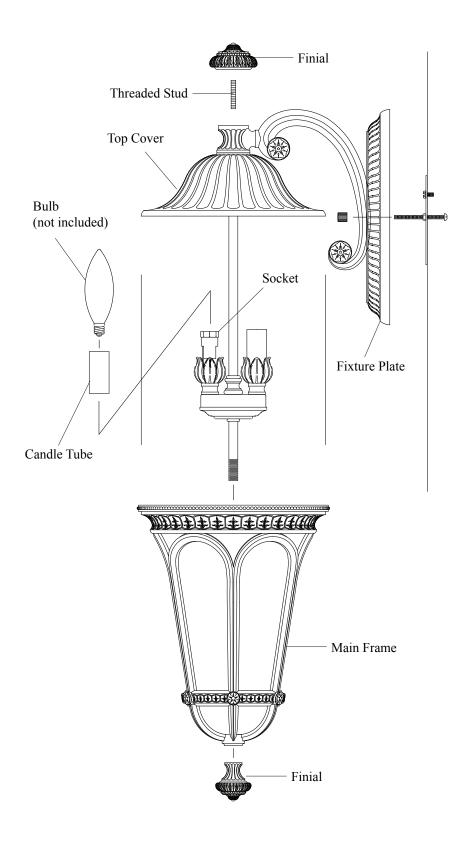

## Carefully unpack and identify all parts before assembly. Bulb is not included.

- 1. Install finial by screwing onto top cover.
- 2. Follow enclosed "Standard Outdoor mounting Plate installation instructions" for electrical and fixture installation onto wall outlet box.
- 3. Slip candle cover tube onto sockets.
- 4. Install light bulb (not included). See relamping label at socket area for type and maximum allowed wattage.
- 5. Slide main frame up until it checks inside of top cover. Lock them into position with finial.