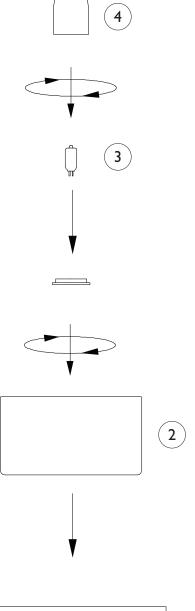

## IMPORTANT TURN OFF THE POWER AT THE MAIN FUSE OR CIRCUIT BREAKER BOX BEFORE STARTING INSTALLATION

Carefully unpack and identify all parts before assembly. Bulbs included.

- 1. Follow enclosed supplement installation instructions for electrical and fixture installation onto house outlet box. If you do not have an outlet box at desired location to attach the fixture then hire a qualified electrician to create one.
- 2. Install the shade onto the fitter and secure with a couter ring.
- 3. Install light bulb (included). See relamping label at socket area for type and maximum allowed wattage.
- 4. Place the bulb cover over the bulb.