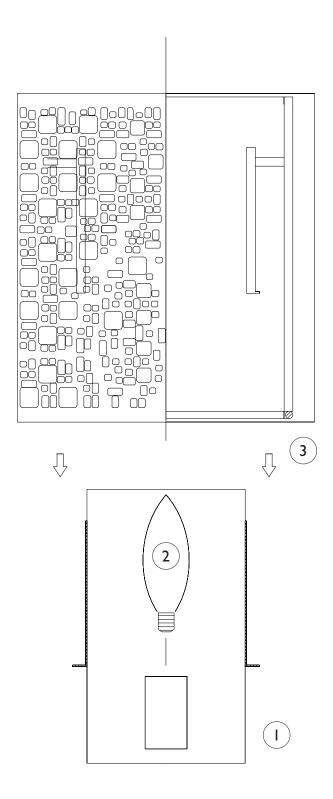

## **IMPORTANT** TURN OFF THE POWER AT THE MAIN **FUSE OR CIRCUIT BREAKER BOX** BEFORE STARTING INSTALLATION

Carefully unpack and identify all parts before assembly. Bulbs not included.

- I. Follow enclosed supplement installation instructions for electrical and fixture installation onto house outlet box. If you do not have an outlet box at desired location to attach the fixture then hire a qualified electrician to create one.
- 2. Install light bulb (not included). See relamping label at socket area for type and maximum allowed wattage.
- 3. Slip shade onto slots on backplate.