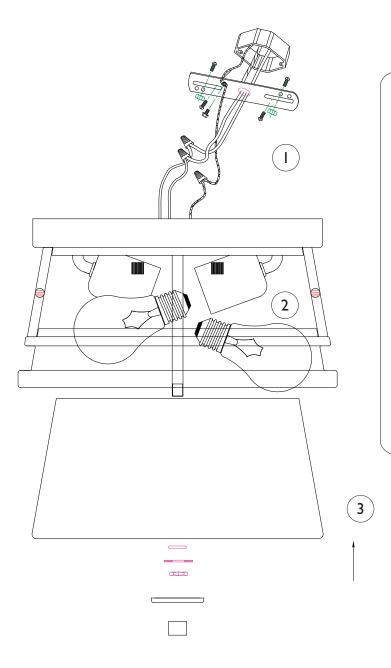

## IMPORTANT TURN OFF THE POWER AT THE MAIN FUSE OR CIRCUIT BREAKER BOX BEFORE STARTING INSTALLATION

Carefully unpack and identify all parts before assembly. Bulbs not included.

- 1. Follow enclosed supplement installation instructions for electrical and fixture installation onto house outlet box. If you do not have an outlet box at desired location to attach the fixture then hire a qualified electrician to create one.
- 2. Install light bulb (not included). See relamping label at socket area for type and maximum allowed wattage.
- 3. Slip glass shade through long threaded pipe until it checks inside of main frame and fasten with washers and hex nut. Then slip cover and lock into position by fastening with finial. Do not over tighten.