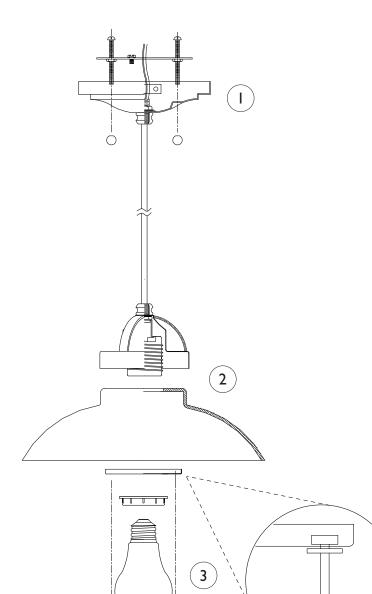

## P1241 (E) 11/11

Fig. 1

## **IMPORTANT** TURN OFF THE POWER AT THE MAIN FUSE OR CIRCUIT BREAKER BOX BEFORE STARTING INSTALLATION

Carefully unpack and identify all parts before assembly. Bulb not included.

- 1. Follow enclosed supplement installation instructions for electrical and fixture installation onto house outlet box. If you do not have an outlet box at desired location to attach the fixture then hire a qualified electrician to create one.
- 2. Install shade by fastening with counter ring and spacer.
- 3. Install light bulb (not included). See relamping label at socket area for type and maximum allowed wattage.
- 4. Install the bulb cage onto the spacer and twist the cage to fasten into place. Note: Attach the bulb cage onto the spacer as shown in Fig. 1.