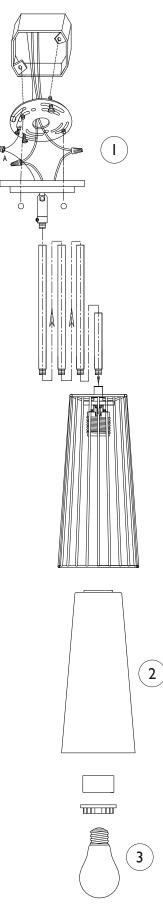

## IMPORTANT TURN OFF THE POWER AT THE MAIN FUSE OR CIRCUIT BREAKER BOX BEFORE STARTING INSTALLATION

Carefully unpack and identify all parts before assembly. Bulb not included.

- 1. Follow enclosed supplement installation instructions for electrical and fixture installation onto house outlet box. If you do not have an outlet box at desired location to attach the fixture then hire a qualified electrician to create one.
- 2. Install shade by fastening with counter ring and spacer.
- 3. Install light bulb (not included). See relamping label at socket area for type and maximum allowed wattage.