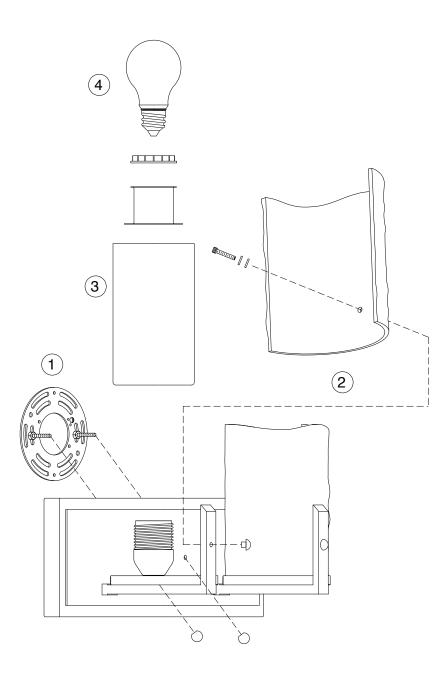

## Assembly Instructions For VS18902 (E) 4/11

## IMPORTANT TURN OFF THE POWER AT THE MAIN FUSE OR CIRCUIT BREAKER BOX BEFORE STARTING INSTALLATION

Carefully unpack and identify all parts before assembly. Bulbs not included.

- Follow enclosed supplement installation instructions for electrical and fixture installation onto house outlet box. If you do not have an outlet box at desired location to attach the fixture then hire a qualified electrician to create one.
- 2. Install the glass panels onto the fixture with the thumb screws and washers as shown.
- 3. Install shade by fastening with counter ring and spacer.
- 4. Install light bulb (not included). See relamping label at socket area for type and maximum allowed wattage.