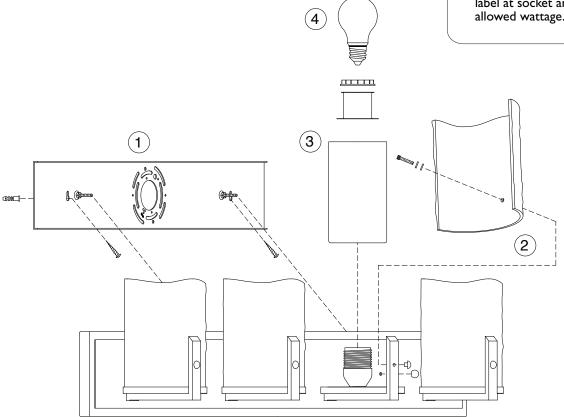

## IMPORTANT TURN OFF THE POWER AT THE MAIN FUSE OR CIRCUIT BREAKER BOX BEFORE STARTING INSTALLATION

Carefully unpack and identify all parts before assembly. Bulbs not included.

- Follow enclosed supplement installation instructions for electrical and fixture installation onto house outlet box. If you do not have an outlet box at desired location to attach the fixture then hire a qualified electrician to create one.
- 2. Install the glass panels onto the fixture with the thumb screws and washers as shown.
- Install shade by fastening with counter ring and spacer.
- Install light bulb (not included). See relamping label at socket area for type and maximum allowed wattage.