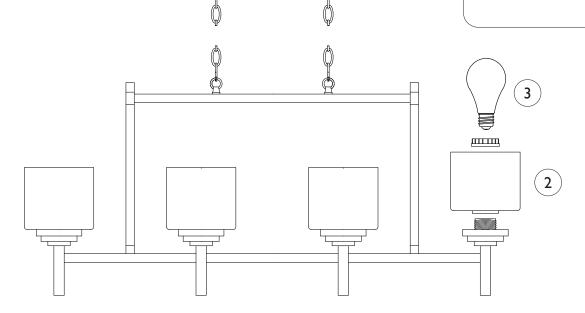

## **IMPORTANT** TURN OFF THE POWER AT THE MAIN FUSE **OR CIRCUIT BREAKER BOX BEFORE STARTING INSTALLATION**

Carefully unpack and identify all parts before assembly. Bulb not included.

- 1. Follow enclosed supplement installation instructions for electrical and fixture installation onto house outlet box. If you do not have an outlet box at desired location to attach the fixture then hire a qualified electrician to create one.
- 2. Install shade by fastening with counter ring and washer.
- 3. Install light bulb (not included). See relamping label at socket area for type and maximum allowed wattage.