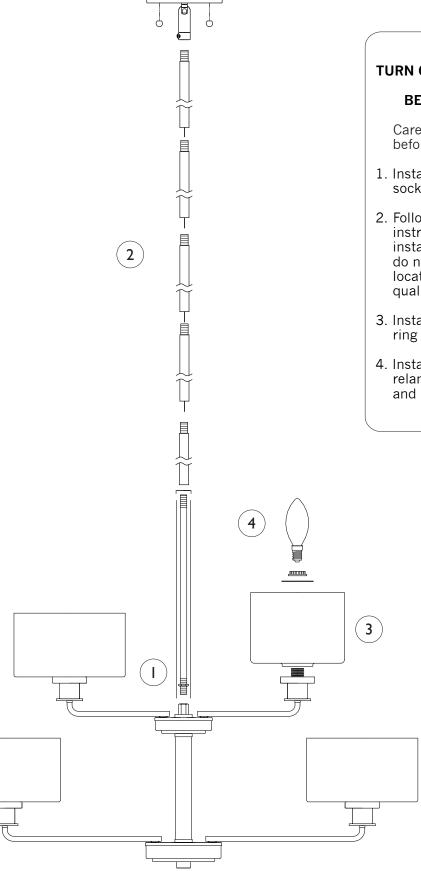

## **IMPORTANT** TURN OFF THE POWER AT THE MAIN FUSE OR CIRCUIT BREAKER BOX BEFORE STARTING INSTALLATION

Carefully unpack and identify all parts before assembly. Bulb not included.

- 1. Install the center pipe onto the top of the socket assembly.
- 2. Follow enclosed supplement installation instructions for electrical and fixture installation onto house outlet box. If you do not have an outlet box at desired location to attach the fixture then hire a qualified electrician to create one.
- 3. Install shade by fastening with counter ring and spacer.
- 4. Install light bulb (not included). See relamping label at socket area for type and maximum allowed wattage.