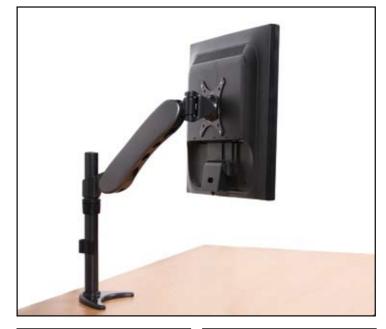

### SINGLE ARM FULL MOTION FLAT SCREEN DESK MOUNT

optimum screen positioning.

Full motion desk mounts allow the position of a desk mounted screen to be regularly adjusted for

The BT7382 features a single full motion arm for easy height, reach and lateral adjustment, together with an easily adjustable tilt and swivel

mechanism.

• Available in a stylish Graphite Black finish

The full motion arm allows for tool-less positioning of the screen.

The integrated tension adjustment mechanism ensures the mount will support screens up to 9kg (20lbs).

• Designed for screens up to 24" (61cm) / 9kg (20lbs)

Fits screens with VESA mounting patterns:

75 x 75mm and 100 x 100mm