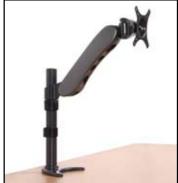

### SINGLE ARM FULL MOTION FLAT SCREEN DESK MOUNT

optimum screen positioning.

Full motion desk mounts allow the position of a desk mounted screen to be regularly adjusted for

The BT7382 features a single full motion arm for easy height, reach and lateral adjustment, together with an easily adjustable tilt and swivel

mechanism.

• Available in a stylish Graphite Black finish

The full motion arm allows for tool-less positioning of the screen.

The integrated tension adjustment mechanism ensures the mount will support screens up to 9kg (20lbs).

• Designed for screens up to 24" (61cm) / 9kg (20lbs)

Fits screens with VESA mounting patterns:

75 x 75mm and 100 x 100mm