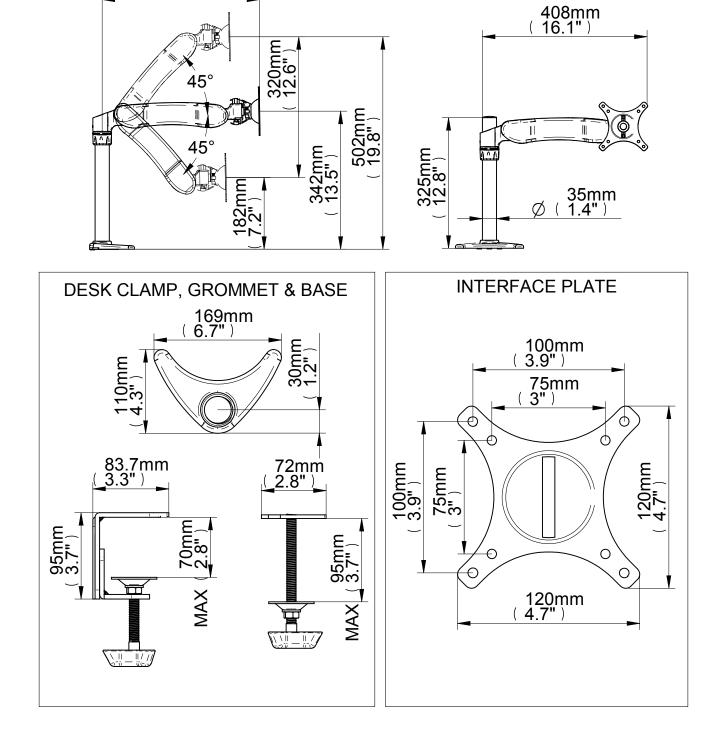

# Supplied with both a desk clamp and grommet Maximum extension: 390mm Easy tilt adjustment: +/-40° Features two swivel points: 360° at pole and 180° at interface Simple installation with all fixings included

• Designed for screens up to 24" (61cm) / 9kg (20lbs)

Fits screens with VESA mounting patterns:

75 x 75mm and 100 x 100mm

BT7382

390mm MAX ( 15.4" )