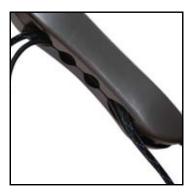

Also included is a grommet to attach the mount through a desk. The grommet fixing is suitable for desks up to 95mm thick.

Cable management is integrated into the mount for a clean and tidy installation.

A cable clip is also provided to manage the cables down the pole.