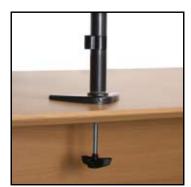

#### PRODUCT INFORMATION

Supplied with a desk clamp to attach the mount to the rear or side of a desk. The clamp fixing is suitable for desks up to 70mm thick.

Also included is a grommet to attach the mount through a desk. The grommet fixing is suitable for desks up to 95mm thick.

Cable management is integrated into the mount for a clean and tidy installation.