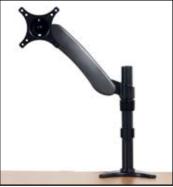

### SINGLE ARM FULL MOTION FLAT SCREEN DESK MOUNT

optimum screen positioning.

Full motion desk mounts allow the position of a desk mounted screen to be regularly adjusted for

The BT7382 features a single full motion arm for easy height, reach and lateral adjustment, together with an easily adjustable tilt and swivel

mechanism.

• Available in a stylish Graphite Black finish

The full motion arm allows for tool-less positioning of the screen.

The integrated tension adjustment mechanism ensures the mount will support screens up to 9kg (20lbs).

• Designed for screens up to 24" (61cm) / 9kg (20lbs)

Fits screens with VESA mounting patterns:

75 x 75mm and 100 x 100mm