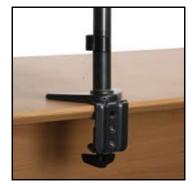

#### PRODUCT INFORMATION

Supplied with a desk clamp to attach the mount to the rear or side of a desk. The clamp fixing is suitable for desks up to 70mm thick.

Also included is a grommet to attach the mount through a desk. The grommet fixing is suitable for desks up to 95mm thick.

Cable management is integrated into the mount for a clean and tidy installation.