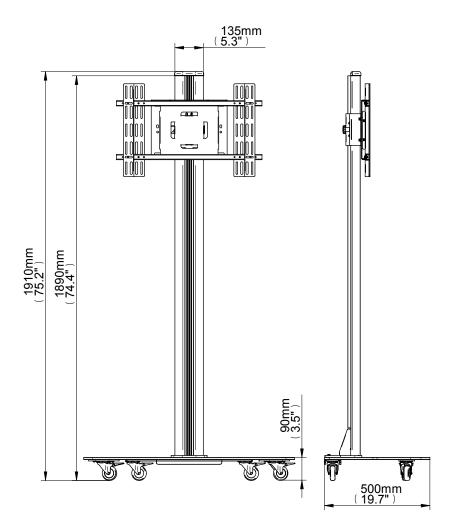

# FLAT SCREEN DISPLAY TROLLEY WITH GLASS BASE

- Designed for flat screens up to 50" (127cm) / 40kg (88lbs)
- Suitable for Non-VESA patterns up to 700 (27.6") x 442mm (17.4")
- Suitable for VESA patterns from 300 x 200 to 600 x 480
- Features integrated cable management
- Product dimensions: Height: 1910mm (75.2") Width: 1000mm (39.4") Depth: 500mm (19.7") (including wheel castors)
- 10mm (0.4") tempered piano black safety glass base
- Meets British Standard BS6206
- Contemporary black finish