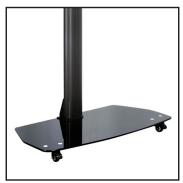

# FLAT SCREEN DISPLAY TROLLEY WITH GLASS BASE

- Designed for flat screens up to 50" (127cm) / 40kg (88lbs)
- Suitable for Non-VESA patterns up to 700 (27.6") x 442mm (17.4")
- Suitable for VESA patterns from 300 x 200 to 600 x 480
- Features integrated cable management
- Product dimensions: Height: 1910mm (75.2") Width: 1000mm (39.4") Depth: 500mm (19.7") (including wheel castors)
- 10mm (0.4") tempered piano black safety glass base
- Meets British Standard BS6206
- Contemporary black finish

Stylish flat screen trolley with a tempered piano black glass base. Braked wheels allow for easy manoeuvrability.

Suitable for holding screens up to 50" (127cm)

BT7165 Glass accessory shelf available separately.