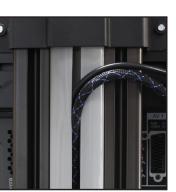

# NEW FOR SPRING 2010 FLAT SCREEN MOUNTS

### PRODUCT INFORMATION



# BT8505

# FLAT SCREEN DISPLAY TROLLEY WITH GLASS BASE

- Designed for flat screens up to 50" (127cm) / 40kg (88lbs)
- Suitable for Non-VESA patterns up to 700 (27.6") x 442mm (17.4")
- Suitable for VESA patterns from 300 x 200 to 600 x 480
- Features integrated cable management
- Product dimensions: Height: 1910mm (75.2") Width: 1000mm (39.4") Depth: 500mm (19.7") (including wheel castors)
- 10mm (0.4") tempered piano black safety glass base
- Meets British Standard BS6206
- Contemporary black finish



Stylish flat screen trolley with a tempered piano black glass base. Braked wheels allow for easy manoeuvrability.



Suitable for holding screens up to 50" (127cm)







BT7165 Glass accessory shelf available separately.

Integrated Cable management for a clean and tidy installation.

# B-TECH AUDIO VIDEO MOUNTS

6.2010 E-hard hierardional Limited, a division of Bernett Enchrologies Limited. All rights neareed The information in the specialization sheet reflects the current beforein specializations at the time of prior 14. We serve the right to change the lectricial or physical specifications without prior rolos. The B-Tech rame, the B-Tech logo, Better by Design, Mourrilogi, Verley, System2, OWAS, Alvall, Alvalar, Molark and B are all registered indexings of the S-Tech rames are accurate priority of 18-finit himmatrial of La-Tech accurate challenge for the care data and accurate prior prior relations in the structure. New reportation: the reference of