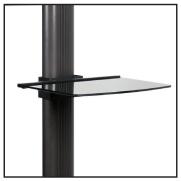

Stylish flat screen trolley with a tempered piano black glass base. Braked wheels allow for easy manoeuvrability.

Suitable for holding screens up to 50" (127cm)

BT7165 Glass accessory shelf available separately.