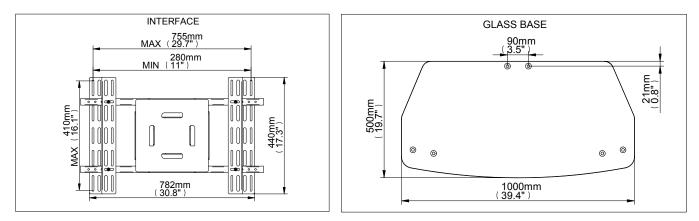

# FLAT SCREEN DISPLAY TROLLEY WITH GLASS BASE

- Designed for flat screens up to 50" (127cm) / 40kg (88lbs)
- Suitable for Non-VESA patterns up to 700 (27.6") x 442mm (17.4")
- Suitable for VESA patterns from 300 x 200 to 600 x 480
- Features integrated cable management
- Product dimensions: Height: 1910mm (75.2") Width: 1000mm (39.4") Depth: 500mm (19.7") (including wheel castors)
- 10mm (0.4") tempered piano black safety glass base
- Meets British Standard BS6206
- Contemporary black finish