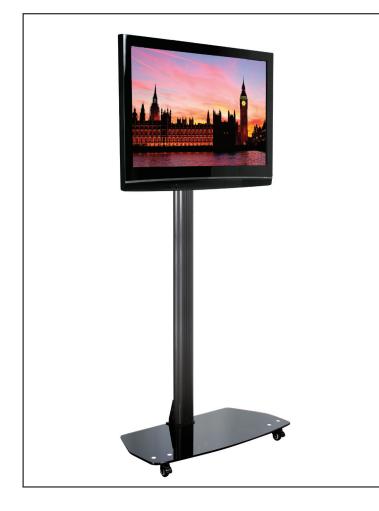

# FLAT SCREEN DISPLAY TROLLEY WITH GLASS BASE

- Designed for flat screens up to 50" (127cm) / 40kg (88lbs)
- Suitable for Non-VESA patterns up to 700 (27.6") x 442mm (17.4")
- Suitable for VESA patterns from 300 x 200 to 600 x 480
- Features integrated cable management
- Product dimensions: Height: 1910mm (75.2") Width: 1000mm (39.4") Depth: 500mm (19.7") (including wheel castors)
- 10mm (0.4") tempered piano black safety glass base
- Meets British Standard BS6206
- Contemporary black finish

Stylish flat screen trolley with a tempered piano black glass base. Braked wheels allow for easy manoeuvrability.

Suitable for holding screens up to 50" (127cm)

BT7165 Glass accessory shelf available separately.