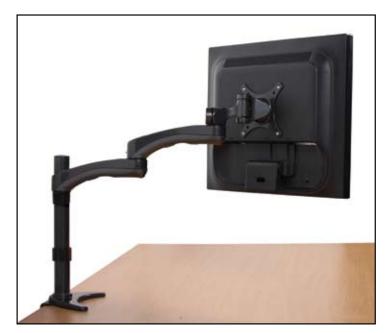

## BT7373

## DOUBLE ARM DESK MOUNT

The BT7373 features double arms for easy reach and lateral adjustment, together with an easily adjustable tilt and swivel mechanism.

- Designed for screens up to 24" (61cm) / 9kg (20lbs)
- Fits screens with VESA mounting patterns: 75 x 75mm and 100 x 100mm
- Supplied with both a desk clamp and grommet
- Maximum extension: 560mm
- Easy tilt adjustment: +/-40°
- Features three swivel points:
   360° at pole 360° at pivot and 180° at interface
- Simple installation with all fixings included
- Available in a stylish Graphite Black finish