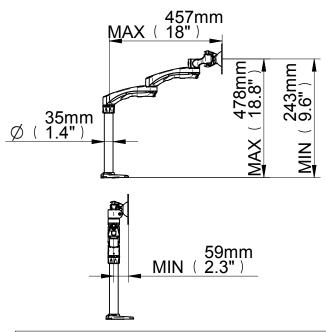

## DOUBLE ARM DESK MOUNT

The BT7373 features double arms for easy reach and lateral adjustment, together with an easily adjustable tilt and swivel mechanism.

- Designed for screens up to 24" (61cm) / 9kg (20lbs)
- Fits screens with VESA mounting patterns: 75 x 75mm and 100 x 100mm
- Supplied with both a desk clamp and grommet
- Maximum extension: 560mm
- Easy tilt adjustment: +/-40°
- Features three swivel points:
   360° at pole 360° at pivot and 180° at interface
- Simple installation with all fixings included
- Available in a stylish Graphite Black finish

Supplied with a desk clamp to attach the mount to the rear or side of a desk. The clamp fixing is suitable for desks up to 70mm thick.

The fully adjustable head is ideal for easy positioning of the screen.

Also included is a grommet to attach the mount through a desk. The grommet fixing is suitable for desks up to 95mm thick.

Cable management is integrated into the mount for a clean and tidy installation.

A cable clip is also provided to manage the cables down the pole.