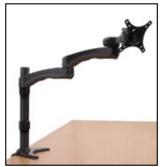

## DOUBLE ARM DESK MOUNT

The BT7373 features double arms for easy reach and lateral adjustment, together with an easily adjustable tilt and swivel mechanism.

- Designed for screens up to 24" (61cm) / 9kg (20lbs)
- Fits screens with VESA mounting patterns: 75 x 75mm and 100 x 100mm
- Supplied with both a desk clamp and grommet
- Maximum extension: 560mm
- Easy tilt adjustment: +/-40°
- Features three swivel points:
   360° at pole 360° at pivot and 180° at interface
- Simple installation with all fixings included
- Available in a stylish Graphite Black finish

Supplied with a desk clamp to attach the mount to the rear or side of a desk. The clamp fixing is suitable for desks up to 70mm thick.

The fully adjustable head is ideal for easy positioning of the screen.