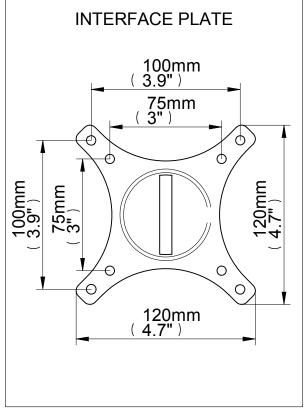

## DOUBLE ARM DESK MOUNT

The BT7373 features double arms for easy reach and lateral adjustment, together with an easily adjustable tilt and swivel mechanism.

- Designed for screens up to 24" (61cm) / 9kg (20lbs)
- Fits screens with VESA mounting patterns: 75 x 75mm and 100 x 100mm
- Supplied with both a desk clamp and grommet
- Maximum extension: 560mm
- Easy tilt adjustment: +/-40°
- Features three swivel points:
   360° at pole 360° at pivot and 180° at interface
- Simple installation with all fixings included
- Available in a stylish Graphite Black finish