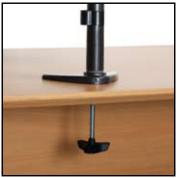

Supplied with a desk clamp to attach the mount to the rear or side of a desk. The clamp fixing is suitable for desks up to 70mm thick.

The fully adjustable head is ideal for easy positioning of the screen.

Also included is a grommet to attach the mount through a desk. The grommet fixing is suitable for desks up to 95mm thick.

Cable management is integrated into the mount for a clean and tidy installation.