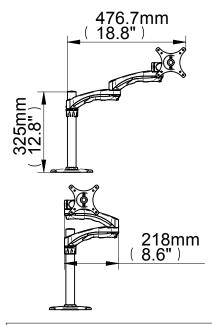

## DOUBLE ARM DESK MOUNT

The BT7373 features double arms for easy reach and lateral adjustment, together with an easily adjustable tilt and swivel mechanism.

- Designed for screens up to 24" (61cm) / 9kg (20lbs)
- Fits screens with VESA mounting patterns: 75 x 75mm and 100 x 100mm
- Supplied with both a desk clamp and grommet
- Maximum extension: 560mm
- Easy tilt adjustment: +/-40°
- Features three swivel points:
   360° at pole 360° at pivot and 180° at interface
- Simple installation with all fixings included
- Available in a stylish Graphite Black finish