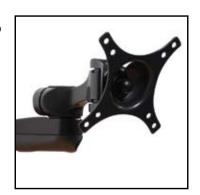

## DOUBLE ARM DESK MOUNT

The BT7373 features double arms for easy reach and lateral adjustment, together with an easily adjustable tilt and swivel mechanism.

- Designed for screens up to 24" (61cm) / 9kg (20lbs)
- Fits screens with VESA mounting patterns: 75 x 75mm and 100 x 100mm
- Supplied with both a desk clamp and grommet
- Maximum extension: 560mm
- Easy tilt adjustment: +/-40°
- Features three swivel points:
   360° at pole 360° at pivot and 180° at interface
- Simple installation with all fixings included
- Available in a stylish Graphite Black finish

Supplied with a desk clamp to attach the mount to the rear or side of a desk. The clamp fixing is suitable for desks up to 70mm thick.

The fully adjustable head is ideal for easy positioning of the screen.