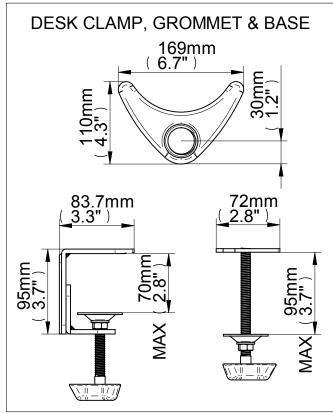

Supplied with a desk clamp to attach the mount to the rear or side of a desk. The clamp fixing is suitable for desks up to 70mm thick.

The fully adjustable head is ideal for easy positioning of the screen.

Also included is a grommet to attach the mount through a desk. The grommet fixing is suitable for desks up to 95mm thick.

Cable management is integrated into the mount for a clean and tidy installation.