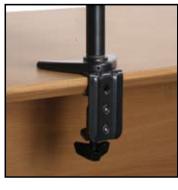

Supplied with a desk clamp to attach the mount to the rear or side of a desk. The clamp fixing is suitable for desks up to 70mm thick.

The fully adjustable head is ideal for easy positioning of the screen.