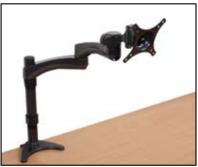

## DOUBLE ARM DESK MOUNT

The BT7373 features double arms for easy reach and lateral adjustment, together with an easily adjustable tilt and swivel mechanism.

- Designed for screens up to 24" (61cm) / 9kg (20lbs)
- Fits screens with VESA mounting patterns: 75 x 75mm and 100 x 100mm
- Supplied with both a desk clamp and grommet
- Maximum extension: 560mm
- Easy tilt adjustment: +/-40°
- Features three swivel points:
   360° at pole 360° at pivot and 180° at interface
- Simple installation with all fixings included
- Available in a stylish Graphite Black finish

Supplied with a desk clamp to attach the mount to the rear or side of a desk. The clamp fixing is suitable for desks up to 70mm thick.

The fully adjustable head is ideal for easy positioning of the screen.