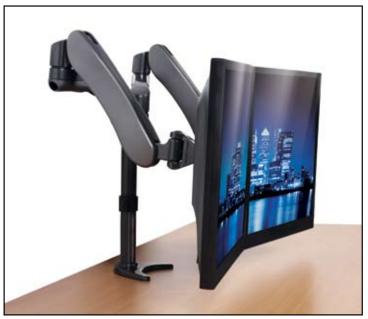

### BT7384

Full motion desk mounts allow the position of a desk mounted screen to be regularly adjusted for optimum screen positioning.

The BT7384 features full motion duel arms for easy height, reach and lateral adjustment, together with an easily adjustable tilt and swivel mechanism.

- Designed for screens up to 24" (61cm) / 9kg (20lbs)
- Fits screens with VESA mounting patterns: 75 x 75mm and 100 x 100mm
- Supplied with both a desk clamp and grommet
- Maximum extension: 560mm
- Easy tilt adjustment: +/-40°
- Features three swivel points on each arm:
   360° at pole 360° at pivot and 180° at interface
- Simple installation with all fixings included
- Available in a stylish Graphite Black finish

The full motion arm allows for tool-less positioning of the screen.

The integrated tension adjustment mechanism ensures the mount will support screens up to 9kg (20lbs).

Cable management is integrated into the mount for a clean and tidy installation.