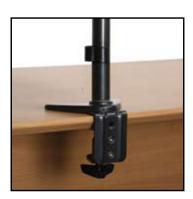

### PRODUCT INFORMATION

Supplied with a desk clamp to attach the mount to the rear or side of a desk. The clamp fixing is suitable for desks up to 70mm thick.

- Designed for screens up to 24" (61cm) / 9kg (20lbs)
- Fits screens with VESA mounting patterns: 75 x 75mm and 100 x 100mm
- Supplied with both a desk clamp and grommet
- Maximum extension: 560mm
- Easy tilt adjustment: +/-40°
- Features three swivel points on each arm:
   360° at pole 360° at pivot and 180° at interface
- Simple installation with all fixings included
- Available in a stylish Graphite Black finish