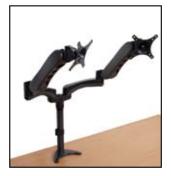

### BT7384

Full motion desk mounts allow the position of a desk mounted screen to be regularly adjusted for optimum screen positioning.

The BT7384 features full motion duel arms for easy height, reach and lateral adjustment, together with an easily adjustable tilt and swivel mechanism.

- Designed for screens up to 24" (61cm) / 9kg (20lbs)
- Fits screens with VESA mounting patterns: 75 x 75mm and 100 x 100mm
- Supplied with both a desk clamp and grommet
- Maximum extension: 560mm
- Easy tilt adjustment: +/-40°
- Features three swivel points on each arm:
   360° at pole 360° at pivot and 180° at interface
- Simple installation with all fixings included
- Available in a stylish Graphite Black finish

## DOUBLE ARM FULL MOTION TWIN SCREEN WITH ARTICULATED ARMS

THESE INSTRUCTIONS ARE INTENDED AS A GUIDE ONLY AND B-TECH ACCEPTS NO LIABILITY FOR THE ACCURACY OF THE INFORMATION CONTAINED IN THIS DOCUMENT.