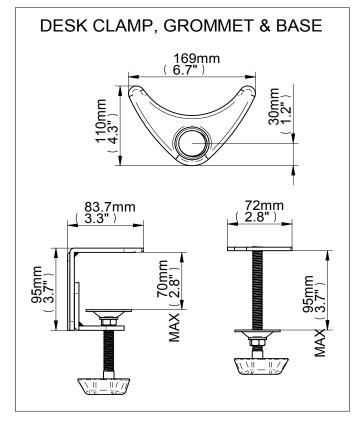

### PRODUCT INFORMATION

Supplied with a desk clamp to attach the mount to the rear or side of a desk. The clamp fixing is suitable for desks up to 70mm thick.

- Designed for screens up to 24" (61cm) / 9kg (20lbs)
- Fits screens with VESA mounting patterns: 75 x 75mm and 100 x 100mm
- Supplied with both a desk clamp and grommet
- Maximum extension: 560mm
- Easy tilt adjustment: +/-40°
- Features three swivel points on each arm:
   360° at pole 360° at pivot and 180° at interface
- Simple installation with all fixings included
- Available in a stylish Graphite Black finish