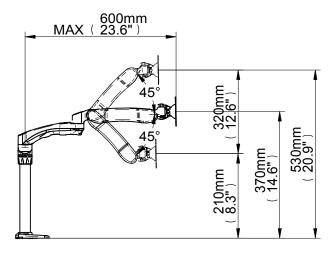

### BT7384

Full motion desk mounts allow the position of a desk mounted screen to be regularly adjusted for optimum screen positioning.

The BT7384 features full motion duel arms for easy height, reach and lateral adjustment, together with an easily adjustable tilt and swivel mechanism.

- Designed for screens up to 24" (61cm) / 9kg (20lbs)
- Fits screens with VESA mounting patterns: 75 x 75mm and 100 x 100mm
- Supplied with both a desk clamp and grommet
- Maximum extension: 560mm
- Easy tilt adjustment: +/-40°
- Features three swivel points on each arm:
   360° at pole 360° at pivot and 180° at interface
- Simple installation with all fixings included
- Available in a stylish Graphite Black finish