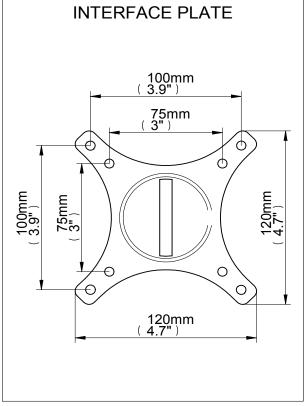

- Designed for screens up to 24" (61cm) / 9kg (20lbs)
- Fits screens with VESA mounting patterns: 75 x 75mm and 100 x 100mm
- Supplied with both a desk clamp and grommet
- Maximum extension: 560mm
- Easy tilt adjustment: +/-40°
- Features three swivel points on each arm:
   360° at pole 360° at pivot and 180° at interface
- Simple installation with all fixings included
- Available in a stylish Graphite Black finish