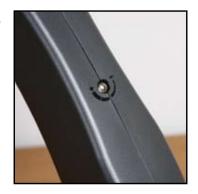

- Designed for screens up to 24" (61cm) / 9kg (20lbs)
- Fits screens with VESA mounting patterns: 75 x 75mm and 100 x 100mm
- Supplied with both a desk clamp and grommet
- Maximum extension: 560mm
- Easy tilt adjustment: +/-40°
- Features three swivel points on each arm:
   360° at pole 360° at pivot and 180° at interface
- Simple installation with all fixings included
- Available in a stylish Graphite Black finish