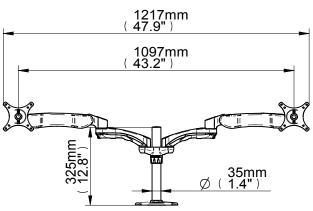

### BT7384

Full motion desk mounts allow the position of a desk mounted screen to be regularly adjusted for optimum screen positioning.

The BT7384 features full motion duel arms for easy height, reach and lateral adjustment, together with an easily adjustable tilt and swivel mechanism.

- Designed for screens up to 24" (61cm) / 9kg (20lbs)
- Fits screens with VESA mounting patterns: 75 x 75mm and 100 x 100mm
- Supplied with both a desk clamp and grommet
- Maximum extension: 560mm
- Easy tilt adjustment: +/-40°
- Features three swivel points on each arm:
   360° at pole 360° at pivot and 180° at interface
- Simple installation with all fixings included
- Available in a stylish Graphite Black finish