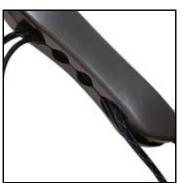

The full motion arm allows for tool-less positioning of the screen.

The integrated tension adjustment mechanism ensures the mount will support screens up to 9kg (20lbs).

Cable management is integrated into the mount for a clean and tidy installation.

A cable clip is also provided to manage the cables down the pole.