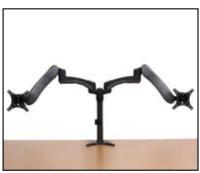

### BT7384

Full motion desk mounts allow the position of a desk mounted screen to be regularly adjusted for optimum screen positioning.

The BT7384 features full motion duel arms for easy height, reach and lateral adjustment, together with an easily adjustable tilt and swivel mechanism.

- Designed for screens up to 24" (61cm) / 9kg (20lbs)
- Fits screens with VESA mounting patterns: 75 x 75mm and 100 x 100mm
- Supplied with both a desk clamp and grommet
- Maximum extension: 560mm
- Easy tilt adjustment: +/-40°
- Features three swivel points on each arm:
   360° at pole 360° at pivot and 180° at interface
- Simple installation with all fixings included
- Available in a stylish Graphite Black finish

## DOUBLE ARM FULL MOTION TWIN SCREEN WITH ARTICULATED ARMS

THESE INSTRUCTIONS ARE INTENDED AS A GUIDE ONLY AND B-TECH ACCEPTS NO LIABILITY FOR THE ACCURACY OF THE INFORMATION CONTAINED IN THIS DOCUMENT.