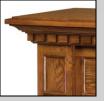

#### Mantel

A simple transitional design is highlighted by a warm oak finish, stepped inlay panels, dentil molding and a finely carved mantel.

Stepped mantel

Inlay panels

els Full hearth