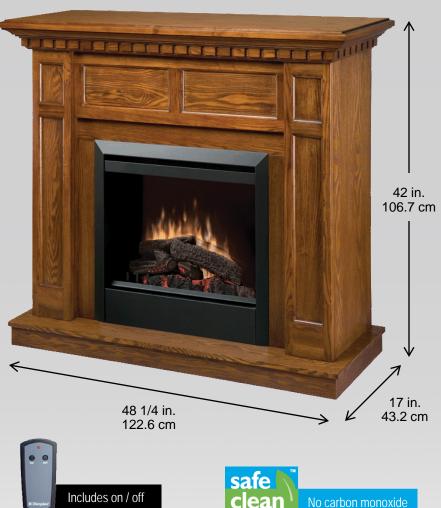

# **Caprice Electric Fireplace**

### DFP47430

or emissions, glass

stays cool-to-touch

'een

#### Mantel

A simple transitional design is highlighted by a warm oak finish, stepped inlay panels, dentil molding and a finely carved mantel.

Stepped mantel

Inlay panels

els Full hearth

### Firebox

- 23" electric firebox
- Patented, life-like flame effect
- On-demand heat with thermostat control warms a room or area of up to 400 sq. ft.
- Flame operates with or without heat
- 2¢ / hour with flame only 8¢ / hour with flame and heat\*
- 120 Volts / 1,375 Watts / 4,695 BTU

remote control

Patent protected: for a complete list of applicable patents visit: www.dimplex.com/patents. Specifications. finishes and dimensions are subject to change and should be taken as a guide only. \* Based on average national residential electricity rates. Rates vary. + Limited warranty. © 2011 Dimplex North America Limited.