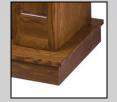

#### Mantel

A simple transitional design is highlighted by a warm oak finish, stepped inlay panels, dentil molding and a finely carved mantel.

Stepped mantel

Inlay panels

els Full hearth