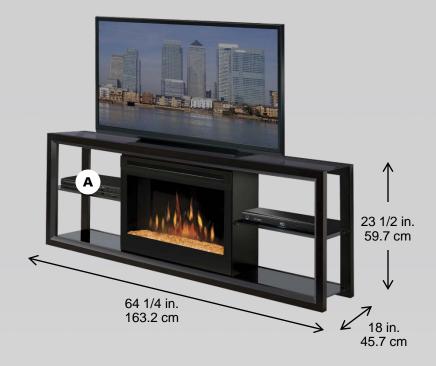

#### **Media Console**

The Novara elegantly blends contemporary styling with the world's most realistic flame effect. Designed to support flat panel televisions up to 60", the Novara boasts a striking black finish with minimalist smoked glass shelves.

| Component<br>Storage | Inches |      |    | cm   |    |      |  |
|----------------------|--------|------|----|------|----|------|--|
|                      | W      | Н    | D  | W    | Н  | D    |  |
| A – Sides            | 17.25  | 18.5 | 16 | 43.8 | 47 | 40.6 |  |