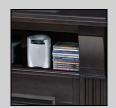

Hidden storage

Stepped design

Component storage

| Component Storage                 | Inches |      |      | cm  |      |      |  |
|-----------------------------------|--------|------|------|-----|------|------|--|
|                                   | W      | Н    | D    | W   | Н    | D    |  |
| A – Center                        | 37     | 5.5  | 17.5 | 94  | 14   | 44.5 |  |
| B – Hidden storage (top shelf)    | 3.25   | 7.25 | 6.5  | 7.9 | 18.4 | 16.2 |  |
| C – Hidden storage (bottom shelf) | 3.25   | 8    | 6.5  | 7.9 | 20   | 16.2 |  |