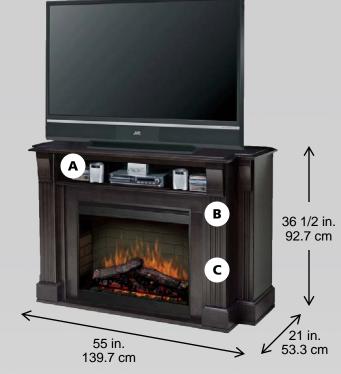

| Component Storage                 | Inches |      |      | cm  |      |      |  |
|-----------------------------------|--------|------|------|-----|------|------|--|
|                                   | W      | Н    | D    | W   | Н    | D    |  |
| A – Center                        | 37     | 5.5  | 17.5 | 94  | 14   | 44.5 |  |
| B – Hidden storage (top shelf)    | 3.25   | 7.25 | 6.5  | 7.9 | 18.4 | 16.2 |  |
| C – Hidden storage (bottom shelf) | 3.25   | 8    | 6.5  | 7.9 | 20   | 16.2 |  |