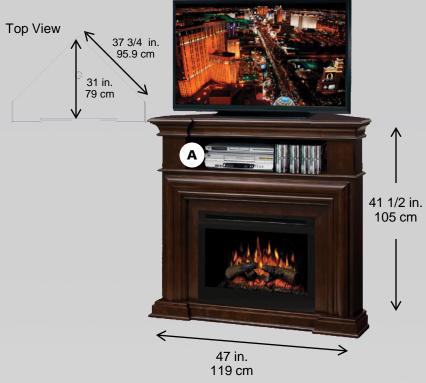

## **Media Console**

Traditional corner media fireplace featuring picture frame molding fascia with mitred corners. The Montgomery has a multi-stepped base, a matching crown molding top with cable management and an open center storage for media devices.

Component storage

Multi-stepped hearth

Picture frame molding fascia

| Component<br>Storage | Inches |      |    | cm   |      |      |  |
|----------------------|--------|------|----|------|------|------|--|
|                      | W      | Н    | D  | W    | Н    | D    |  |
| A – Center           | 30.5   | 6.75 | 18 | 77.5 | 17.1 | 45.7 |  |