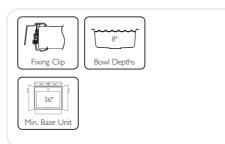

#### Features

- · Stylish angular bowls
- Inset or undermount installation
- Bowl depths 8"
- I pre-drilled faucet hole, 4 underscored
- Rear set waste for maximum bowl capacity
- Extreme impact stain, cut and chip resistance
- Heat resistant to 536°F