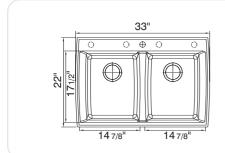

#### Features

- · Stylish angular bowls
- Inset or undermount installation
- Bowl depths 8"
- I pre-drilled faucet hole, 4 underscored
- Rear set waste for maximum bowl capacity
- Extreme impact stain, cut and chip resistance
- Heat resistant to 536°F