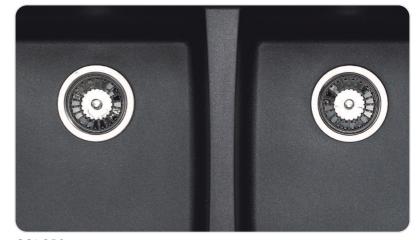

# GALAXY

Composite 2.0 Bowl

Inset or Undermount

The Galaxy range features stylish chamfered edge detail and clean lines and is available in Granite ROK® and ROK® Metallic finishes.

The 2.0 bowl model features two equal sized bowls, practically sized.

#### Features

- · Stylish angular bowls
- Inset or undermount installation
- Bowl depths 8"
- I pre-drilled faucet hole, 4 underscored
- Rear set waste for maximum bowl capacity
- Extreme impact stain, cut and chip resistance
- Heat resistant to 536°F