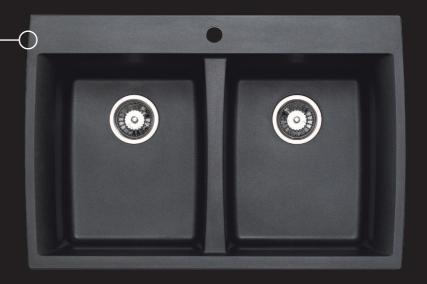

# GALAXY

Composite 2.0 Bowl

Inset or Undermount

The Galaxy range features stylish chamfered edge detail and clean lines and is available in Granite ROK® and ROK® Metallic finishes.

The 2.0 bowl model features two equal sized bowls, practically sized.

#### Features

- · Stylish angular bowls
- Inset or undermount installation
- Bowl depths 8"
- I pre-drilled faucet hole, 4 underscored
- Rear set waste for maximum bowl capacity
- Extreme impact stain, cut and chip resistance
- Heat resistant to 536°F