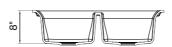

#### Features

- · Stylish angular bowls
- Inset or undermount installation
- Bowl depths 8"
- I pre-drilled faucet hole, 4 underscored
- Rear set waste for maximum bowl capacity
- Extreme impact stain, cut and chip resistance
- Heat resistant to 536°F