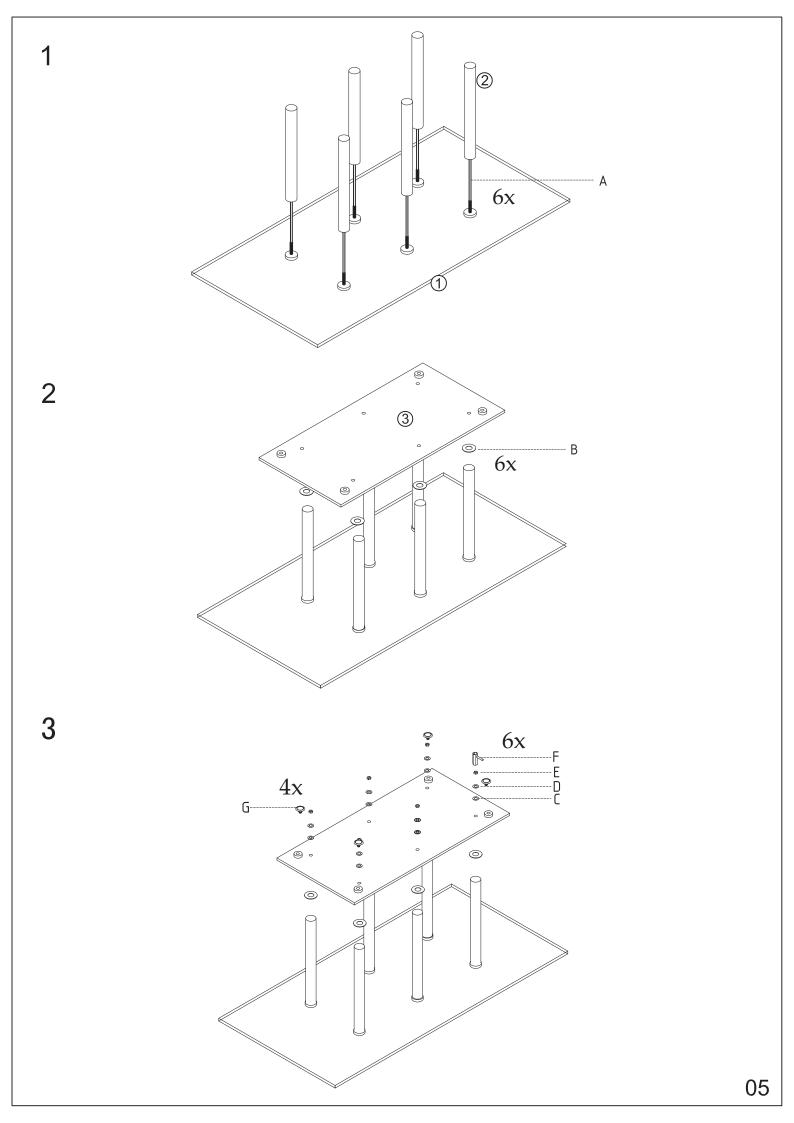

### <u>Hardware</u>

B ( )

C ©

D

6X M8\*405 6X Ø38 6X Ø8 6X Ø8

Ε

6X M8 F

1X Ø8 G

4X M8

### **PARTS**