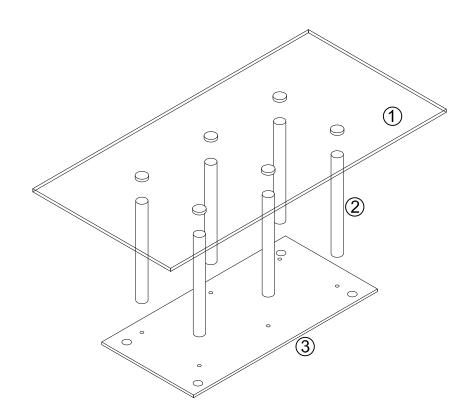

# Julian Bowen Limited

## Alpha Coffee Table

**Assembly Instructions** 



VERSION:110826









### <u>Hardware</u>



B ( )

C ©

D

6X M8\*405 6X Ø38 6X Ø8 6X Ø8

Ε



6X M8 F



1X Ø8 G



4X M8

### **PARTS**



## Safety Advice

Please take the time to carefully read through the whole of these instructions before you commence.

Keep these instructions for future reference.

Unpack, inspect and check off all of the contents.

Please dispose of all packaging safely.

Small component parts could choke a child if swallowed.

We strongly recommend that you keep children well away from the work area.

It would be sensible to lay a sheet or blanket on the floor where you intend to work to avoid scratching this product and to protect your floor.

This product is heavy. Take extreme care when lifting to avoid personal injury or damage to the product.

Assemble the product as close to its intended final position in the room as possible.

HANDY HINT: If you keep the hardware in a bowl during assembly you