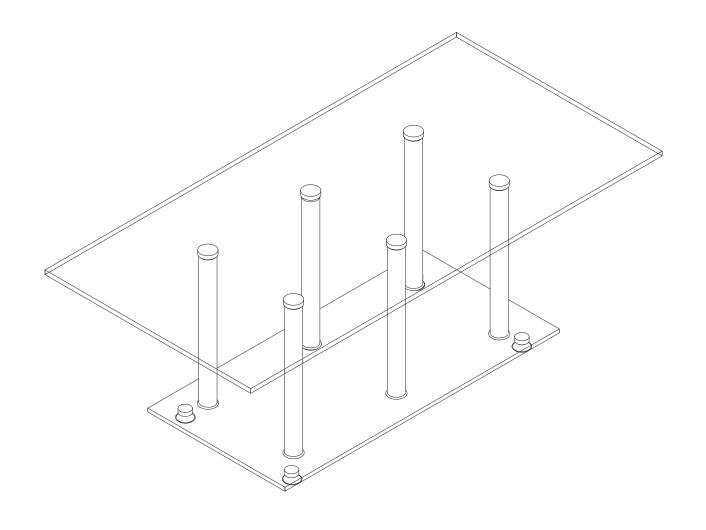

# Julian Bowen Limited

## Alpha Coffee Table

**Assembly Instructions** 



VERSION:110826









### <u>Hardware</u>



B ( )

C ©

D

6X M8\*405 6X Ø38 6X Ø8 6X Ø8

Ε



6X M8 F



1X Ø8 G



4X M8

### **PARTS**



## Safety Advice

Please take the time to carefully read through the whole of these instructions before you commence.

Keep these instructions for future reference.

Unpack, inspect and check off all of the contents.

Please dispose of all packaging safely.

Small component parts could choke a child if swallowed.

We strongly recommend that you keep children well away from the work area.

It would be sensible to lay a sheet or blanket on the floor where you intend to work to avoid scratching this product and to protect your floor.

This product is heavy. Take extreme care when lifting to avoid personal injury or damage to the product.

Assemble t