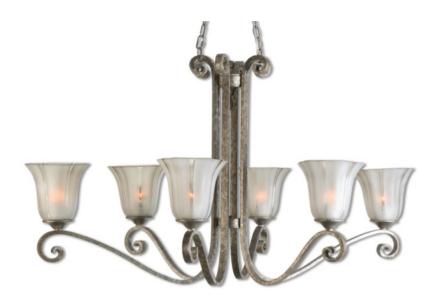

## Lyon, 6 Lt Oval Chandelier

Item 21147

## **Product Description:**

Combining warm silver and flowing etched glass, the Lyon collection is reminiscent of the Old World art of metal forging and blown glass.

**Designer: Francois Dequeurce** 

Wattage: 100W

Dimensions(inches): 44 W X 24 H X 26 D

Weight(lbs): 40

**Shipped Via UPS: NO** 

**UPC Number:** 792977211472

Note: Uttermost lighting fixtures are sold only to professional lighting retailers who fully service and stock fixed lighting products.